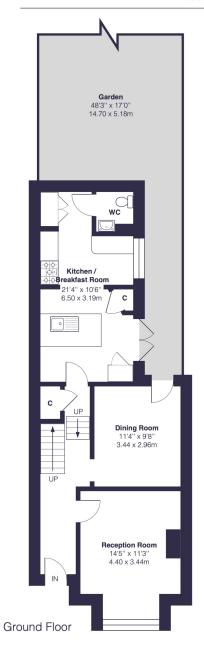

## Cockburn are delighted to present to the rental market this wonderful three bedroom period property, situated in the heart of New Eltham, SE9.

Available immediately, boasting ample space throughout and finished to a superb standard, the property comprises bright and airy reception room, dining room with direct access to the garden, generously sized kitchen and a w/c to the ground floor.

## Gerda Road SE9

Approximate Gross Internal Area = 1180 sq ft / 109.6 sq m

EPC: C

**COUNCIL TAX BAND:** D

**LEASE TERM:** Long Term

For more information on this property or to arrange a viewing please call the office on