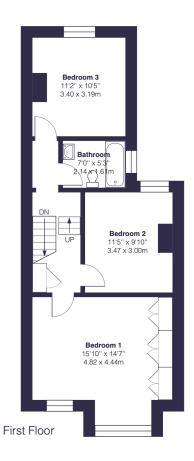

Leading upstairs, you will find three well proportioned bedrooms, the master with built in wardrobe space, and a modern family bathroom. The gorgeous garden to the rear is landscaped and is the perfect space for outdoor activities, enjoying al fresco dinners or entertaining guests on warm summer evenings.

## Gerda Road SE9

Approximate Gross Internal Area = 1180 sq ft / 109.6 sq m

EPC: C

**COUNCIL TAX BAND:** D

**LEASE TERM:** Long Term

For more information on this property or to arrange a viewing please call the office on