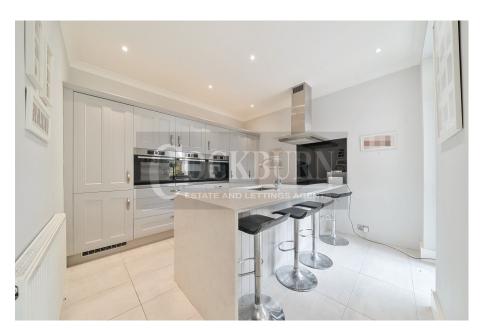

Stepping into the property, the ground floor comprises a large reception room, kitchen with separate utility, dining room and extended conservatory. The first floor boasts three well proportioned bedrooms and family bathroom, with a large master bedroom in the loft conversion with its own en-suite shower room. The property boasts ample space throughout for growing families, and comes in at just under 2000 sq ft!