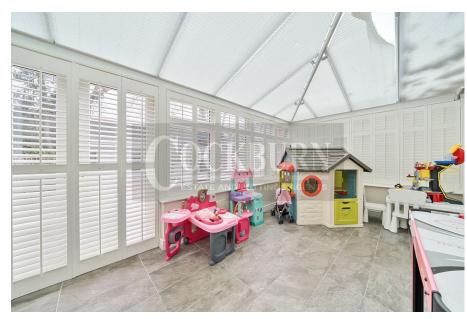

Stepping into the property, the ground floor comprises a large reception room, kitchen with separate utility, dining room and extended conservatory. The first floor boasts three well proportioned bedrooms and family bathroom, with a large master bedroom in the loft conversion with its own en-suite shower room. The property boasts ample space throughout for growing families, and comes in at just under 2000 sq ft!