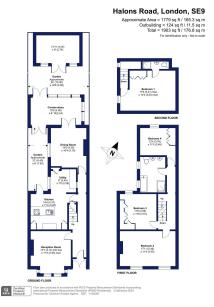

Stepping into the property, the ground floor comprises a large reception room, kitchen with separate utility, dining room and extended conservatory. The first floor boasts three well proportioned bedrooms and family bathroom, with a large master bedroom in the loft conversion with its own en-suite shower room. The property boasts ample space throughout for growing families, and comes in at just under 2000 sq ft!