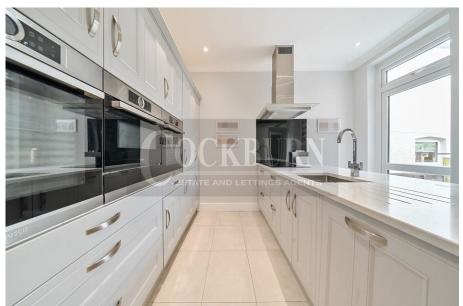

Stepping into the property, the ground floor comprises a large reception room, kitchen with separate utility, dining room and extended conservatory. The first floor boasts three well proportioned bedrooms and family bathroom, with a large master bedroom in the loft conversion with its own en-suite shower room. The property boasts ample space throughout for growing families, and comes in at just under 2000 sq ft!