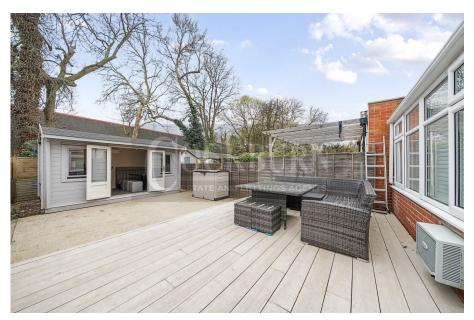

Step outside into the garden where you will find a decked area, perfect for relaxing on a warm summers evening and enjoying company, whilst the built in summer house offers air conditioning and a space to revert to if the sun gets too much!