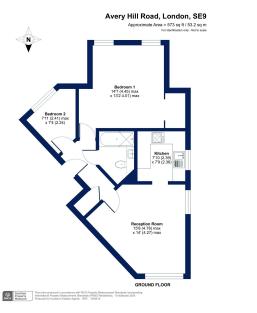

## Avery Hill Road, New Eltham, SE9

Offers Over £265,000

- Two Bedroom Ground Floor
  Quiet Residential Block Of Apartment
- Long Lease Length
- Communal Garden Space
- Ideally Located For New Eltham Village Shops, Eateries & Amenities
- EPC Rating D Potential C