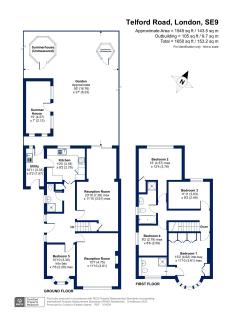

\*\*\* CHAIN FREE \*\*\* GUIDE PRICE £700,000 - £735,000. Located in a sought after road, very close to the popular Dulverton Primary School and 8 minutes walk to New Eltham Station is this well presented extended 1930's chalet house. The accommodation includes two large receptions, four bedrooms, three bathrooms and study/fifth bedroom on the ground floor. Featuring a lovely sized garden and a generous driveway with side access, two summer houses and a greenhouse to the rear, the current owners have maintained the property to a high standard throughout, and are now ready for the next owner to make their own mark. This house really does need to be seen to be truly appreciated, and we recommend anyone wanting to view to call and book now to avoid missing out!