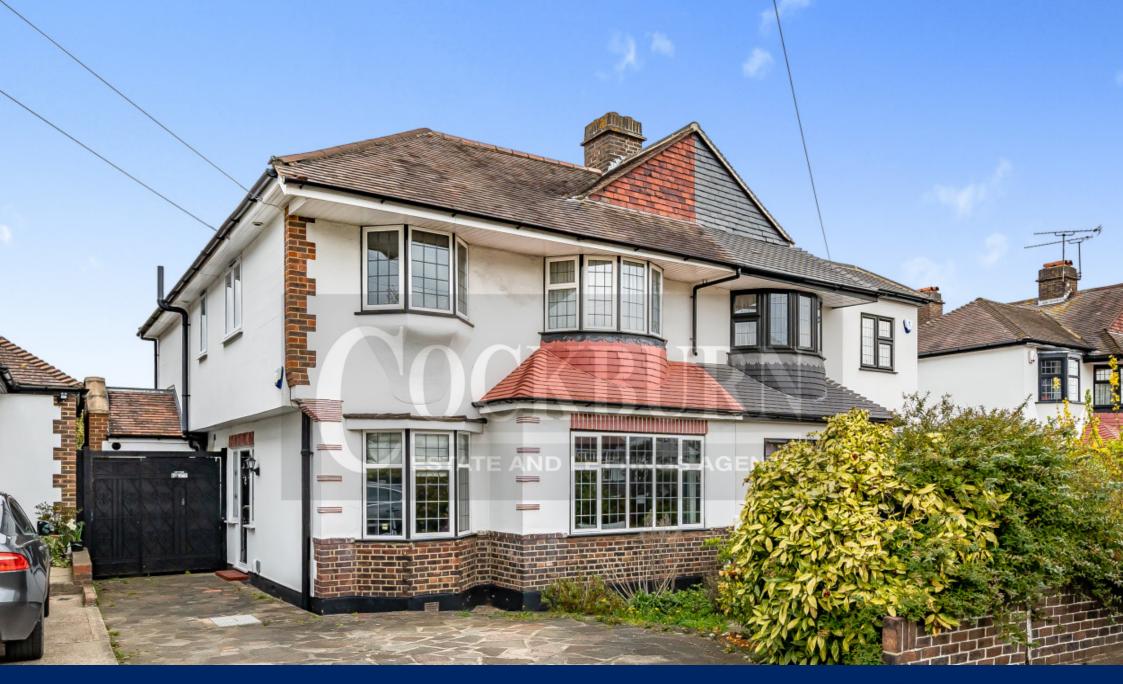

## Telford Road, London, SE9

Guide Price £700,000

- · Chain Free Sale
- Off Street Parking
- Larger Than Average Living Space Throughout
- Walking Distance To New Eltham BR
- · Ideal For Growing Families

\*\*\* CHAIN FREE \*\*\* GUIDE PRICE £700,000 - £735,000. Located in a sought after road, very close to the popular Dulverton Primary School and 8 minutes walk to New Eltham Station is this well presented extended 1930's chalet house. The accommodation includes two large receptions, four bedrooms, three bathrooms and study/fifth bedroom on the ground floor. Featuring a lovely sized garden and a generous driveway with side access, two summer houses and a greenhouse to the rear, the current owners have maintained the property to a high standard throughout, and are now ready for the next owner to make their own mark. This house really does need to be seen to be truly appreciated, and we recommend anyone wanting to view to call and book now to avoid missing out!