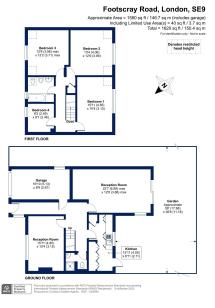

## Footscray Road, New Eltham, SE9

Offers Over £650,000

- Chain Free Sale
- Large Garden To Rear
- Off Street Parking & Garage
- Catchment Area For Local **Highly Regarded Schools**
- EPC Rating D Potential B

- Four Bedrooms
- Potential To Extend STPP
- Walking Distance To New Eltham Railway Station, Village Shops & Eateries
  Perfect Family Home
- Council Tax Band D London **Borough Of Bexley**

▶ 4 🖕 2 🚘 2