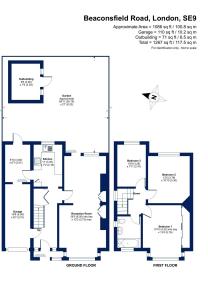

## Beaconsfield Road, Mottingham, SE9 £490,000

- Chain Free Sale
- Large Through Reception/ Dining Room
- Off Street Parking & Garage
- Ideal For Growing Families

- Three Well Proportioned Bedrooms
- Generously Sized Garden To Rear With Decking Area
- · Local Amenities Including Shops Nearby
- Excellent Transport Links For Those Needing To Commute
- Energy Rating D Potential B Council Tax Band E Bromley London Borough Council

## 🍋 3 🚰 1 🚘 1

Exceptional 3-Bedroom Family Home in Mottingham - CHAIN FREE!

Are you in search of a spacious and charming family home in a desirable location? Look no further! We're excited to present this wonderful three-bedroom family residence at Beaconsfield Road, Mottingham, London, SE9.