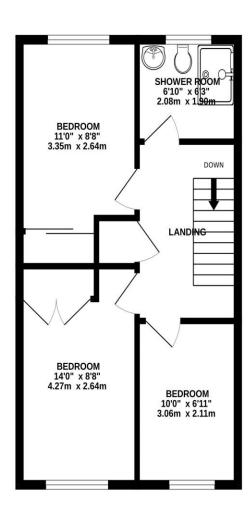

## PROPERTY DESCRIPTION

Nestled in a quiet residential cul-de-sac just a short stroll from the seafront, this stylish and well-maintained end-of-terrace property offers the perfect blend of modern living and coastal charm. Located on the sought-after Tamarisk Close, the home backs onto the greenery of Eastney Barracks playing fields, providing a peaceful and scenic backdrop. Boasting tandem off-road parking, this property features a contemporary fitted kitchen and breakfast room, a convenient downstairs W.C, and a bright, spacious open-plan living area with double doors leading out to a beautifully kept west-facing rear garden — ideal for enjoying sunny afternoons and outdoor entertaining. Upstairs, you'll find three generously sized bedrooms, two with built-in wardrobes, and a modern shower room. The home also benefits from gas central heating, full double glazing, and side pedestrian access to the garden for added convenience. Perfectly positioned close to the seafront and local amenities, this home presents a fantastic opportunity for families, professionals, or anyone seeking a tranquil lifestyle by the coast. Early viewing is highly recommended to fully appreciate all this wonderful property has to offer. Contact Lawson Rose today to arrange your viewing.

O2392 367 779 - contactus@lawsonrose.com

131 Winter Road, Southsea, PO4 8DS

GROUND FLOOR 1ST FLOOR

Please note that none of the services or appliances have been tested by Lawson Rose Estate Agents.