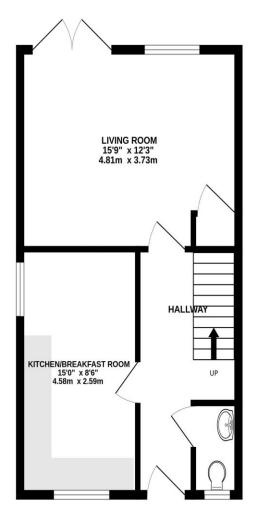

## PROPERTY DESCRIPTION

Nestled in a quiet residential cul-de-sac just a short stroll from the seafront, this stylish and well-maintained end-of-terrace property offers the perfect blend of modern living and coastal charm. Located on the sought-after Tamarisk Close, the home backs onto the greenery of Eastney Barracks playing fields, providing a peaceful and scenic backdrop. Boasting tandem off-road parking, this property features a contemporary fitted kitchen and breakfast room, a convenient downstairs W.C, and a bright, spacious open-plan living area with double doors leading out to a beautifully kept west-facing rear garden — ideal for enjoying sunny afternoons and outdoor entertaining. Upstairs, you'll find three generously sized bedrooms, two with built-in wardrobes, and a modern shower room. The home also benefits from gas central heating, full double glazing, and side pedestrian access to the garden for added convenience. Perfectly positioned close to the seafront and local amenities, this home presents a fantastic opportunity for families, professionals, or anyone seeking a tranquil lifestyle by the coast. Early viewing is highly recommended to fully appreciate all this wonderful property has to offer. Contact Lawson Rose today to arrange your viewing.

O2392 367 779 - contactus@lawsonrose.com

131 Winter Road, Southsea, PO4 8DS

GROUND FLOOR 1ST FLOOR

Please note that none of the services or appliances have been tested by Lawson Rose Estate Agents.