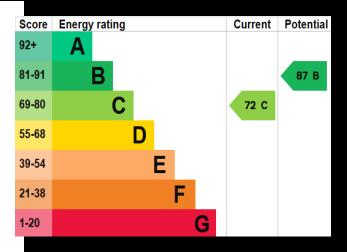

## Material Information:

- Construction: Brick Built
- Electricity Supply: Alternating Current
- Heating: Gas Central Heating
- Water Supply: Mains Water Supply
- Sewage: Mains Sewage
- Broadband: Standard, Superfast Fibre and Gfast Fibre are available.
- Mobile: Ofcom Checker shows EE, Three, 02 and Vodafone all have voice and data availability in this area.
- Off Road Parking
- Council Tax: Portsmouth City Council Band D
- Flood Risk Low Risk (Stated on the Gov.uk portal)
- Currently shared ownership as a Leasehold tenure Being sold as 100% Ownership / Freehold
- Estate Charge £25.41 P/M