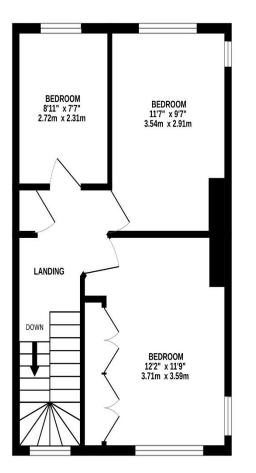

## TOTAL FLOOR AREA : 804 sq.ft. (74.7 sq.m.) approx.

Whilst every attempt has been made to ensure the accuracy of the floorplan contained here, measurements of doors, windows, rooms and any other items are approximate and no responsibility is taken to ray error, mission or misstatement. This plant is for illustrative purposes only and should be used as such by any prospective purchaser. The services, systems and appliances shown have not been tested and no guarantee as to their operability or efficiency can be given. Made with Heropic #2025 Please note that none of the services or appliances have been tested by Lawson Rose Estate Agents.

1ST FLOOR 400 sq.ft. (37.2 sq.m.) approx.