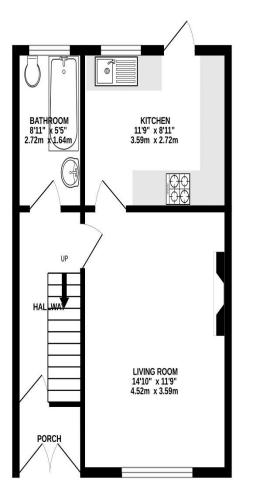

## TOTAL FLOOR AREA : 804 sq.ft. (74.7 sq.m.) approx.

Whilst every attempt has been made to ensure the accuracy of the floorplan contained here, measurements of doors, windows, rooms and any other items are approximate and no responsibility is taken to ray error, mission or misstatement. This plant is for illustrative purposes only and should be used as such by any prospective purchaser. The services, systems and appliances shown have not been tested and no guarantee as to their operability or efficiency can be given. Made with Heropic #2025 Please note that none of the services or appliances have been tested by Lawson Rose Estate Agents.

1ST FLOOR 400 sq.ft. (37.2 sq.m.) approx.