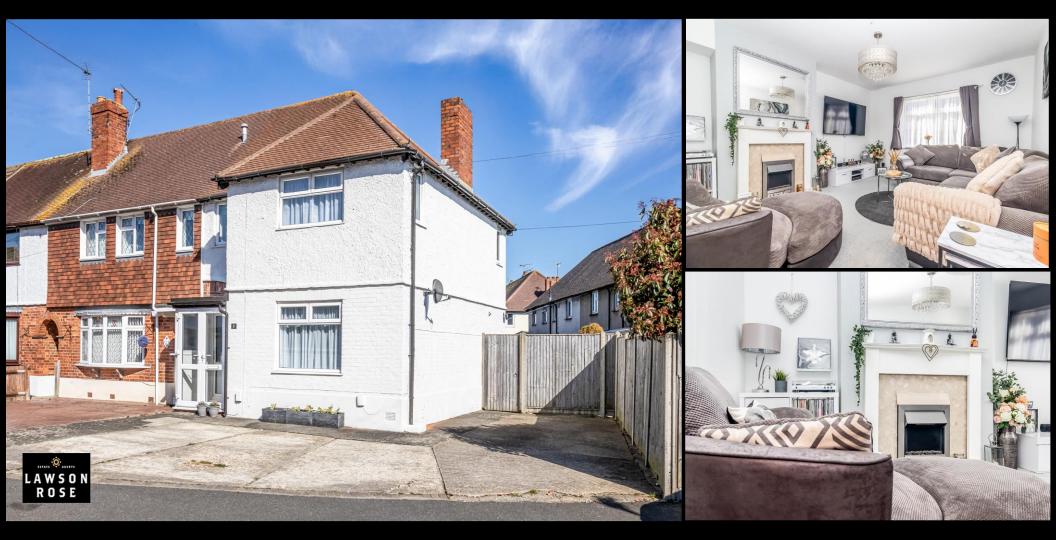

## **PROPERTY DESCRIPTION**

This stylish end of terrace property has a driveway/ off road parking for multiple vehicles and its location provides easy access to and from the city. Situated on Salterns Avenue, not far from Milton Common, this well presented home provides a spacious living room, fitted kitchen and modern bathroom suite, alongside three good sized bedrooms, the master of which has an array of built in wardrobes. Externally the garden wraps around the side of the property, which benefits from a southern/ westerly facing aspect. Additionally the home is double glazed and gas centrally heated, plus there is side pedestrian access to the garden. For further information or to request an internal viewing, please contact the Lawson Rose sales office today.

Material Information:

- Construction: Brick Built
- Electricity Supply: Alternating Current
- Heating: Gas Central Heating
- Water Supply: Mains Water Supply
- Sewage: Mains Sewage
- Broadband: Standard, Superfast Fibre and Gfast Fibre are available.
- Mobile: Ofcom Checker shows EE, Three, 02 and Vodafone all have voice and data availability in this area.
- Parking: Off Road Parking/ Driveway For Multiple Vehicles
- Council Tax: Portsmouth City Council Band
- Flood Risk Low Risk (Stated on the Gov.uk portal)