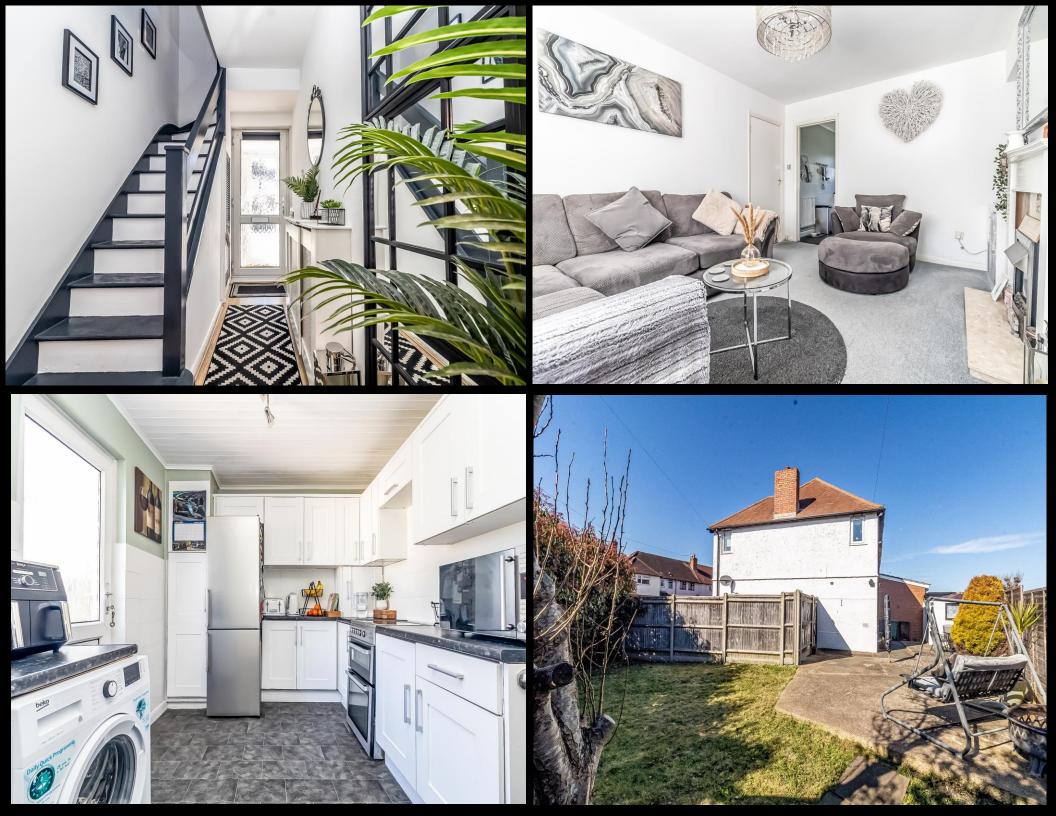

## **PROPERTY DESCRIPTION**

This stylish end of terrace property has a driveway/ off road parking for multiple vehicles and its location provides easy access to and from the city. Situated on Salterns Avenue, not far from Milton Common, this well presented home provides a spacious living room, fitted kitchen and modern bathroom suite, alongside three good sized bedrooms, the master of which has an array of built in wardrobes. Externally the garden wraps around the side of the property, which benefits from a southern/ westerly facing aspect. Additionally the home is double glazed and gas centrally heated, plus there is side pedestrian access to the garden. For further information or to request an internal viewing, please contact the Lawson Rose sales office today.