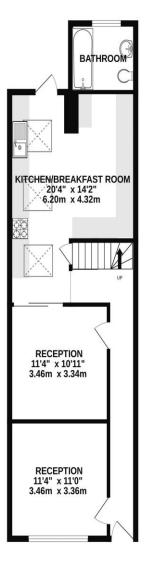

## Offers in Excess of £325,000 12 Goodwood Road, Southsea

#Lawson Rose are delighted to bring to the market this well presented, terraced property located in central Southsea, moments away from the Iconic Kings Theatre and close to local amenities on Albert Road. Situated in the popular Goodwood Road, the property has been updated, extended and modernised over the years by the current homeowners, providing two separate reception rooms with a stunning, extended open plan kitchen/ breakfast room with doors leading out into the enclosed rear garden and a fitted family bathroom suite. Upstairs then provides three great sized double bedrooms, one of which has its own en-suite shower