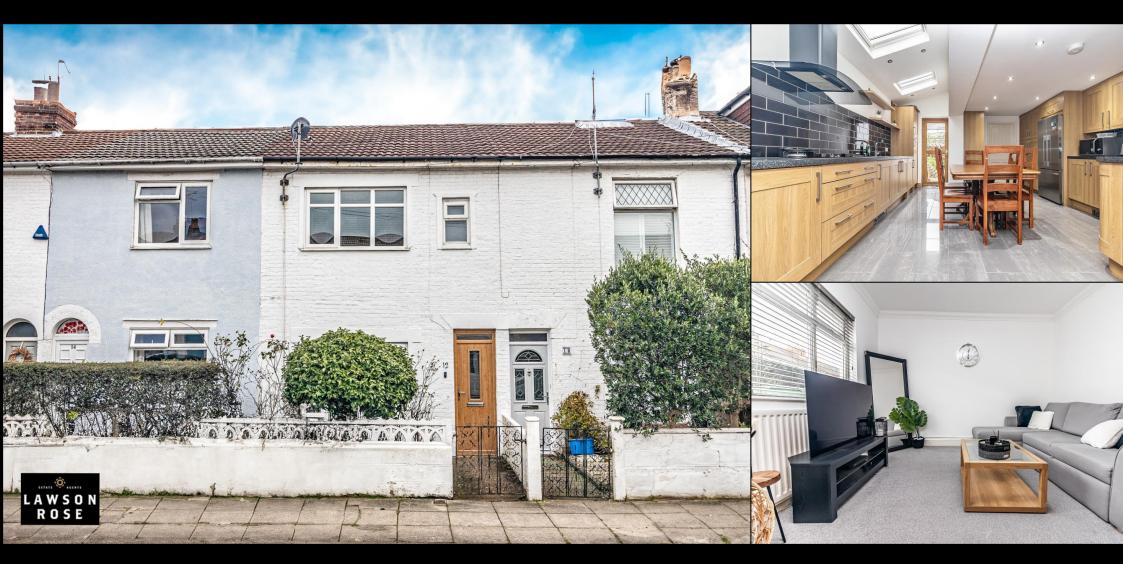

## Offers in Excess of £325,000 12 Goodwood Road, Southsea

#Lawson Rose are delighted to bring to the market this well presented, terraced property located in central Southsea, moments away from the Iconic Kings Theatre and close to local amenities on Albert Road. Situated in the popular Goodwood Road, the property has been updated, extended and modernised over the years by the current homeowners, providing two separate reception rooms with a stunning, extended open plan kitchen/ breakfast room with doors leading out into the enclosed rear garden and a fitted family bathroom suite. Upstairs then provides three great sized double bedrooms, one of which has its own en-suite shower

room. Additionally the home is double glazed and gas centrally heated, and given the space and finish on offer, we highly recommend an internal viewing. For further information or to enquire on viewing arrangements, please contact the Lawson Rose sales team today.