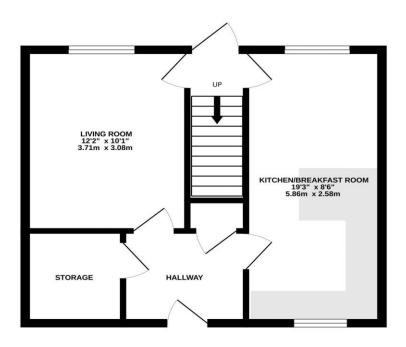

Flood Risk – Low Risk (Stated on the Gov.uk portal)

• Estate Charge: £56.50P/M, Managed by DACKS

O2392 367 779 - contactus@lawsonrose.com

131 Winter Road, Southsea, PO4 8DS

GROUND FLOOR 1ST FLOOR

Whilst every attempt has been made to ensure the accuracy of the floorplan contained here, measurements of doors, windows, rooms and any other items are approximate and no responsibility is taken for any error, omission or mis-statement. This plan is for illustrative purposes only and should be used as such by any prospective purchaser. The services, systems and appliances shown have not been tested and no guarantee as to their operability or efficiency can be given.

Made with Metropix ©2024

Please note that none of the services or appliances have been tested by Lawson Rose Estate Agents.