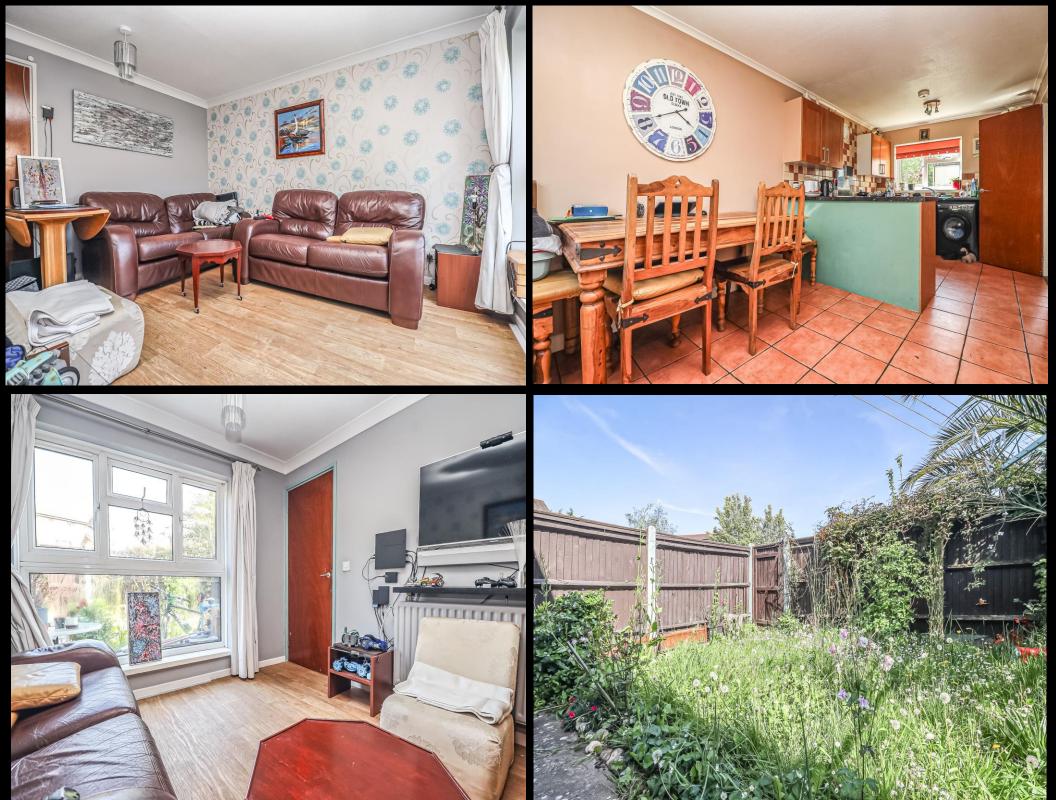

## PROPERTY DESCRIPTION

This three bedroom, terraced property on Hilsea has off road parking & it's being offered with no forward chain! Situated on Parsons Close, the property provides an open plan kitchen/ dining area alongside a living room and a separate storage/ utility room. The first floor then provides the bathroom suite and separate W.C and the three bedrooms, two of which have built in wardrobes. Outside are both front and rear gardens, the rear with gated pedestrian access. A great opportunity in our opinion, so for further information or to arrange a time to view, please contact the Lawson Rose sales office today.