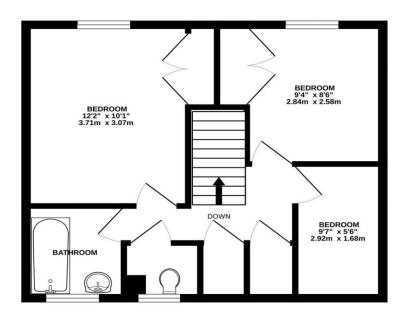

Flood Risk – Low Risk (Stated on the Gov.uk portal)

• Estate Charge: £56.50P/M, Managed by DACKS

O2392 367 779 - contactus@lawsonrose.com

131 Winter Road, Southsea, PO4 8DS

GROUND FLOOR 1ST FLOOR

Whilst every attempt has been made to ensure the accuracy of the floorplan contained here, measurements of doors, windows, rooms and any other items are approximate and no responsibility is taken for any error, omission or mis-statement. This plan is for illustrative purposes only and should be used as such by any prospective purchaser. The services, systems and appliances shown have not been tested and no guarantee as to their operability or efficiency can be given.