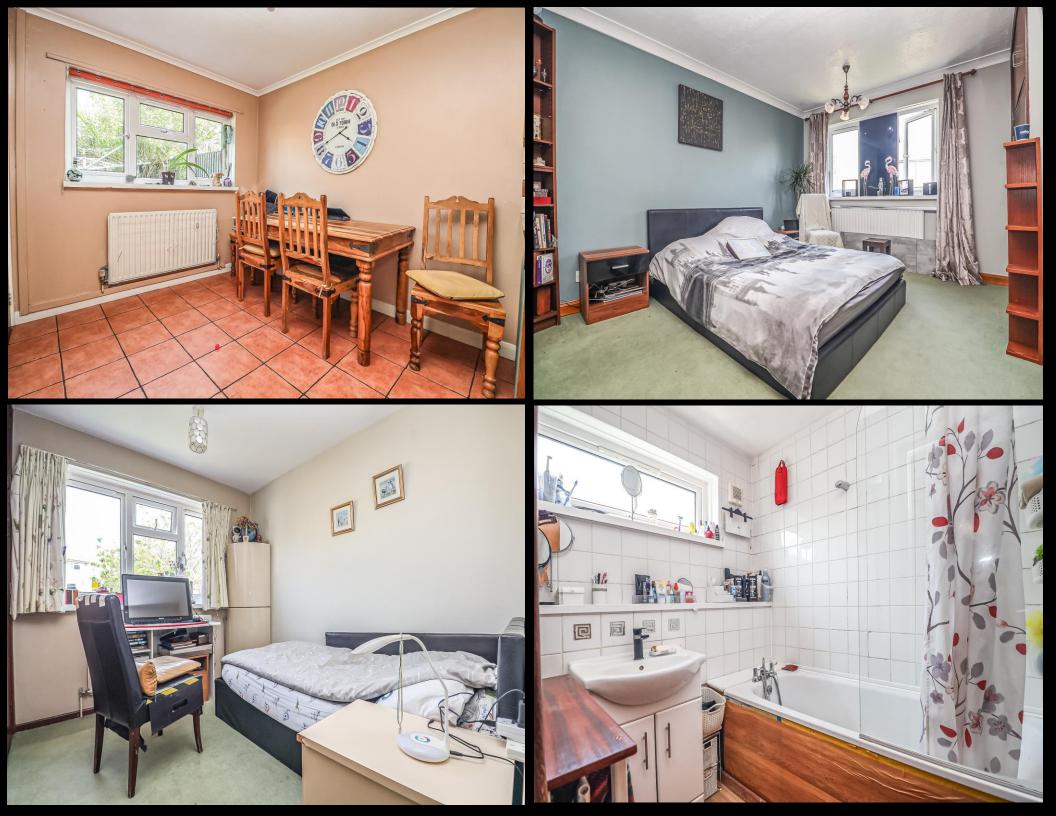

## PROPERTY DESCRIPTION

This three bedroom, terraced property on Hilsea has off road parking & it's being offered with no forward chain! Situated on Parsons Close, the property provides an open plan kitchen/ dining area alongside a living room and a separate storage/ utility room. The first floor then provides the bathroom suite and separate W.C and the three bedrooms, two of which have built in wardrobes. Outside are both front and rear gardens, the rear with gated pedestrian access. A great opportunity in our opinion, so for further information or to arrange a time to view, please contact the Lawson Rose sales office today.