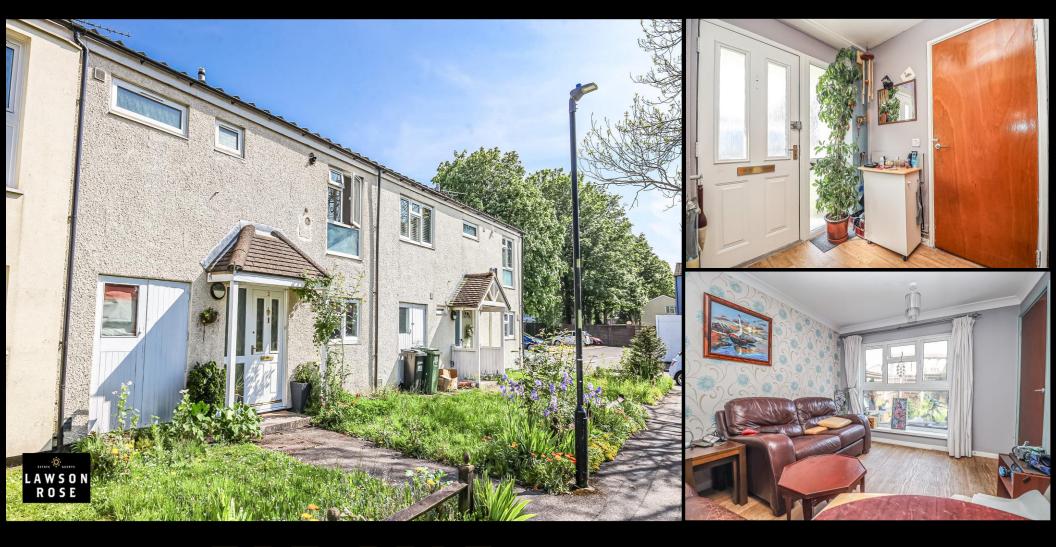

## FOR SALE

£245,000

2 Parsons Close, Portsmouth, PO3 5LN.

Tenure: Freehold

LAWSON ROSE

## PROPERTY DESCRIPTION

This three bedroom, terraced property on Hilsea has off road parking & it's being offered with no forward chain! Situated on Parsons Close, the property provides an open plan kitchen/ dining area alongside a living room and a separate storage/ utility room. The first floor then provides the bathroom suite and separate W.C and the three bedrooms, two of which have built in wardrobes. Outside are both front and rear gardens, the rear with gated pedestrian access. A great opportunity in our opinion, so for further information or to arrange a time to view, please contact the Lawson Rose sales office today.