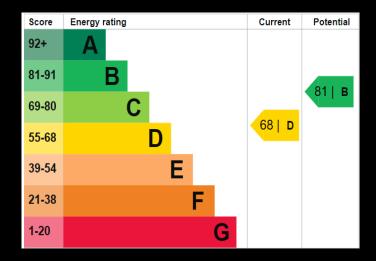

## Material Information:

Construction: Brick Built

Electricity Supply: Alternating Current

• Heating: Gas Central Heating

Water Supply: Mains Water Supply

Sewage: Mains Sewage

Broadband: Standard, Superfast Fibre and Gfast Fibre are available.