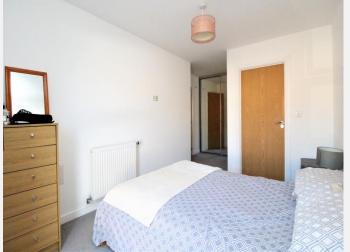

#### **Bedroom Two**

Double glazed window to rear aspect. Smooth skimmed ceiling. Air circulating system in place. Radiator.

#### **Bedroom One**

Double glazed window to rear aspect. Smooth skimmed ceiling. Air circulating system in place. Radiator. Fitted mirrored glass sliding door wardrobes.