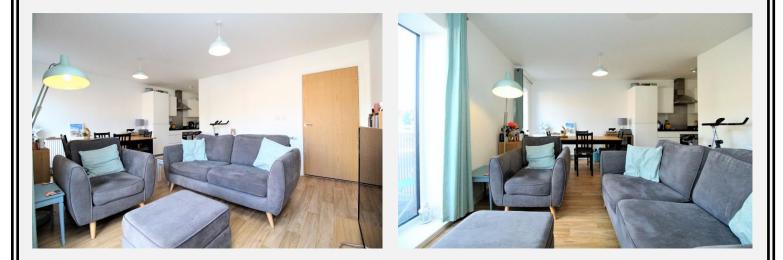

## Lounge/Diner

Double glazed window and door opening onto balcony. Double-glazed window to rear aspect. Smooth skimmed ceiling. Two radiators. Open plan with kitchen. Air circulating system in place.