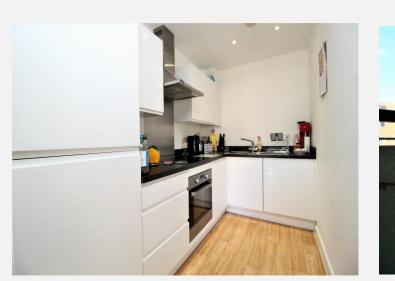

## **Kitchen**

Smooth skimmed ceiling. Extractor fan. Recessed lighting. A range of matching wall and base units with work surfaces over. Built-in electric four ring hob with extractor hood over and electric oven below. Built-in fridge/freezer. Integrated washing machine and space for dishwasher.