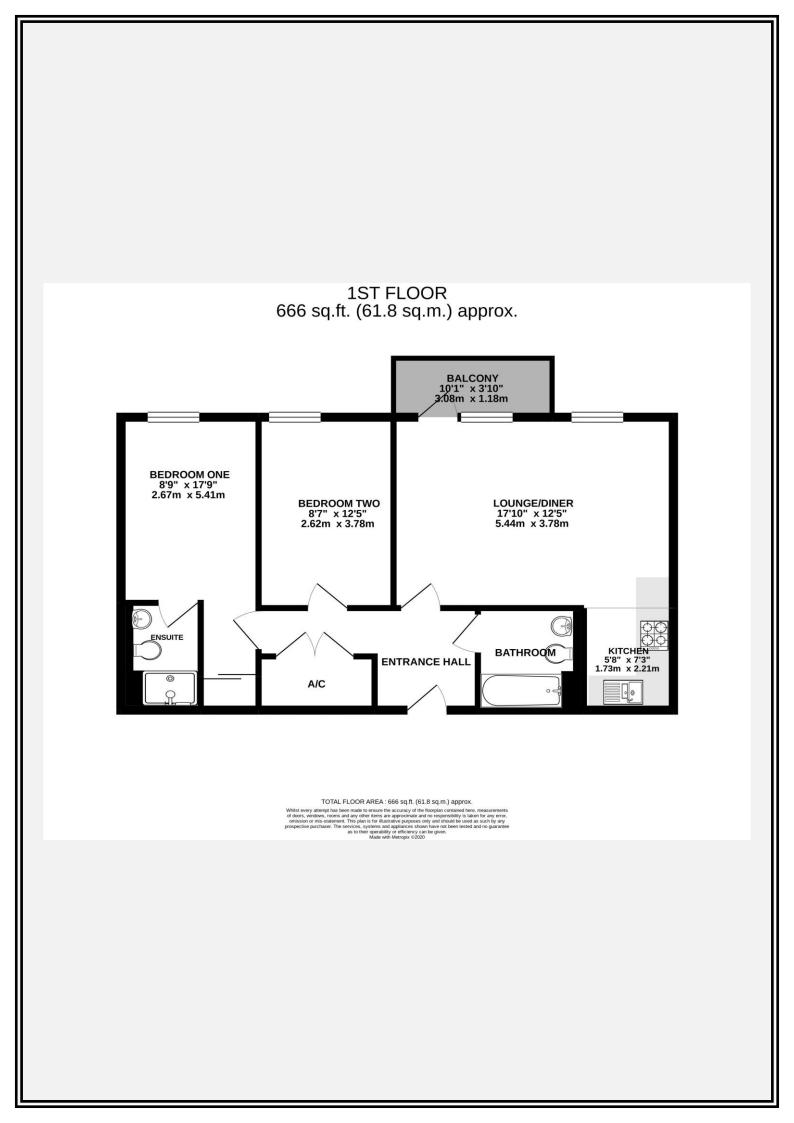

- Open Plan Lounge/Diner/Kitchen
- Balcony
- Close Proximity To Gun Wharf & The Hard

This well presented two bedroom first floor apartment is ideally situated in this popular development located off Cross Street set close to The Hard & Gun Wharf Quays. The fresh and modern interior comprises of;- Spacious entrance hallway, a bathroom, open plan lounge/dining/kitchen area with access to a balcony, two double bedrooms, the master boasts fitted wardrobes and an en-suite shower room. The property has a healthy lease, secure door entry system, lift access and allocated parking is available in the private car park. Viewings by appointment only.

## **Entrance Hall**

Smooth skimmed ceiling. Radiator. Access to airing cupboard. Doors to all rooms.

## Bathroom

Smooth skimmed ceiling. Recessed lighting. Extractor fan. Panel enclosed bath with tiled surround and shower attachment. Low level w/c and concealed cistern. Wall hung wash hand basin with mixer tap over. Radiator.

## Lounge/Diner

Double glazed window and door opening onto balcony. Double-glazed window to rear aspect. Smooth skimmed ceiling. Two radiators. Open plan with kitchen. Air circulating system in place.

## **Kitchen**

Smooth skimmed ceiling. Extractor fan. Recessed lighting. A range of matching wall and base units with work surfaces over. Built-in electric four ring hob with extractor hood over and electric oven below. Built-in fridge/freezer. Integrated washing machine and space for dishwasher.

#### **Bedroom Two**

Double glazed window to rear aspect. Smooth skimmed ceiling. Air circulating system in place. Radiator.

#### **Bedroom One**

Double glazed window to rear aspect. Smooth skimmed ceiling. Air circulating system in place. Radiator. Fitted mirrored glass sliding door wardrobes.

#### **En-Suite**

Smooth skimmed ceiling. Recessed lighting. Extractor fan. Wash hand basin with mixer tap over and tiled splashback. Low level w/c. Shower tray with glass sliding door. Radiator.

## Outside

Allocated parking space in private car park.