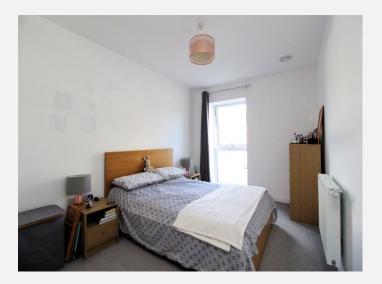

#### **Bedroom Two**

Double glazed window to rear aspect. Smooth skimmed ceiling. Air circulating system in place. Radiator.

#### **Bedroom One**

Double glazed window to rear aspect. Smooth skimmed ceiling. Air circulating system in place. Radiator. Fitted mirrored glass sliding door wardrobes.