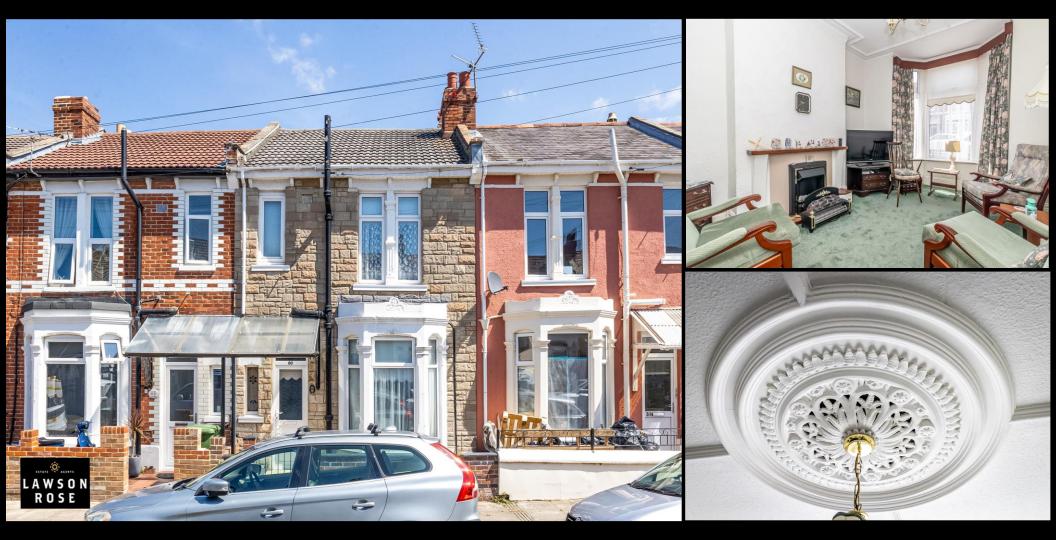

## **PROPERTY DESCRIPTION**

Located on the ever-popular Tredegar Road in Southsea, this three-bedroom, bay & forecourt property is offered with no forward chain and presents a fantastic opportunity for those looking to modernise and add their own touch. Although requiring some updating, the home offers generous living space throughout, including a bright and airy living room with bay window, a spacious dining room, and a good-sized fitted kitchen/breakfast room. Upstairs provides three well-proportioned bedrooms, all with built-in wardrobes, along with a fitted shower room. Outside, the property boasts a low-maintenance rear garden measuring approximately 31ft—a great space for relaxing or entertaining. This property has the potential to become a wonderful family home. To fully appreciate what's on offer, we highly recommend an internal viewing. For more information or to arrange a visit, please contact the Lawson Rose sales office today.