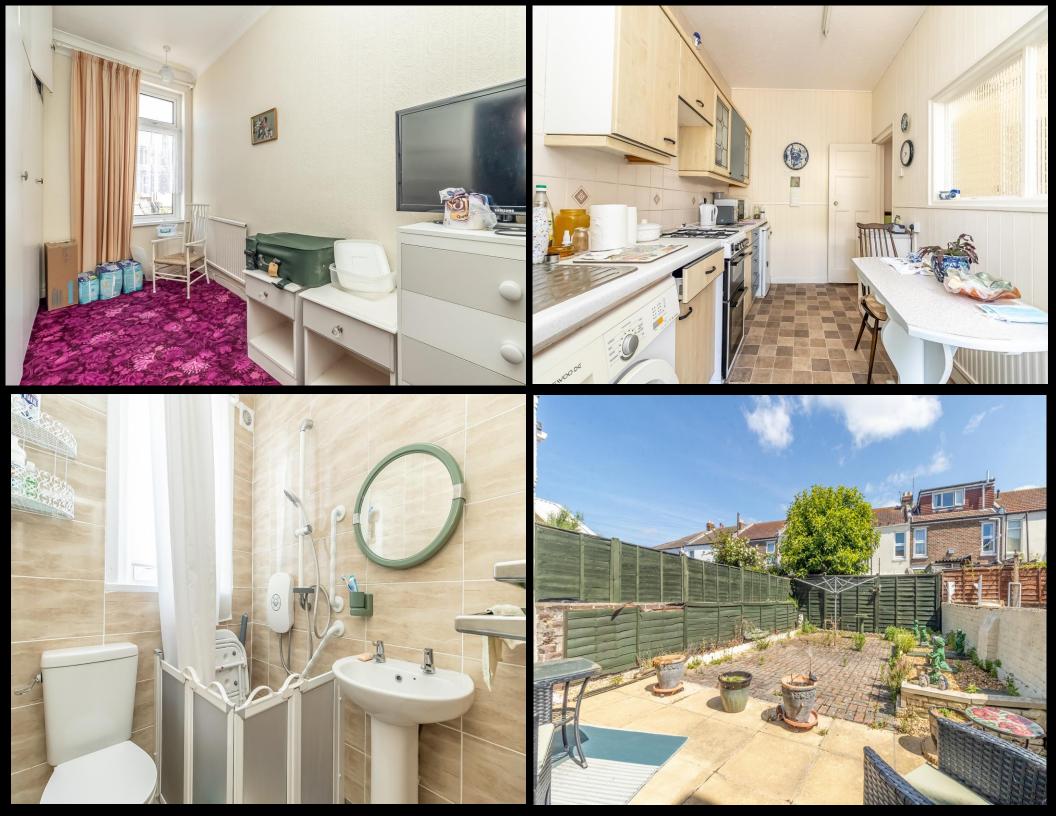

## **PROPERTY DESCRIPTION**

Located on the ever-popular Tredegar Road in Southsea, this three-bedroom, bay & forecourt property is offered with no forward chain and presents a fantastic opportunity for those looking to modernise and add their own touch. Although requiring some updating, the home offers generous living space throughout, including a bright and airy living room with bay window, a spacious dining room, and a good-sized fitted kitchen/breakfast room. Upstairs provides three well-proportioned bedrooms, all with built-in wardrobes, along with a fitted shower room. Outside, the property boasts a low-maintenance rear garden measuring approximately 31ft—a great space for relaxing or entertaining. This property has the potential to become a wonderful family home. To fully appreciate what's on offer, we highly recommend an internal viewing. For more information or to arrange a visit, please contact the Lawson Rose sales office today.