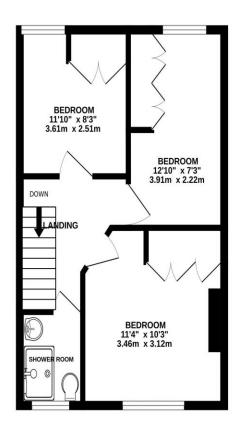

## **PROPERTY DESCRIPTION**

Located on the ever-popular Tredegar Road in Southsea, this three-bedroom, bay & forecourt property is offered with no forward chain and presents a fantastic opportunity for those looking to modernise and add their own touch. Although requiring some updating, the home offers generous living space throughout, including a bright and airy living room with bay window, a spacious dining room, and a good-sized fitted kitchen/breakfast room. Upstairs provides three well-proportioned bedrooms, all with built-in wardrobes, along with a fitted shower room. Outside, the property boasts a low-maintenance rear garden measuring approximately 31ft—a great space for relaxing or entertaining. This property has the potential to become a wonderful family home. To fully appreciate what's on offer, we highly recommend an internal viewing. For more information or to arrange a visit, please contact the Lawson Rose sales office today.

## 02392 367 779 - contactus@lawsonrose.com 131 Winter Road, Southsea, P04 8DS

Please note that none of the services or appliances have been tested by Lawson Rose Estate Agents.

Whilst every attempt has been made to ensure the accuracy of the floorplan contained here, measurements of doors, windows, rooms and any other items are approximate and no responsibility is taken for any error, omission or mis-statement. This plan is for illustrative purposes only and should be used as such by any prospective purchaser. The services, systems and appliances shown have not been tested and no guarantee as to their operability or efficiency can be given. Mode with Neurops £2025