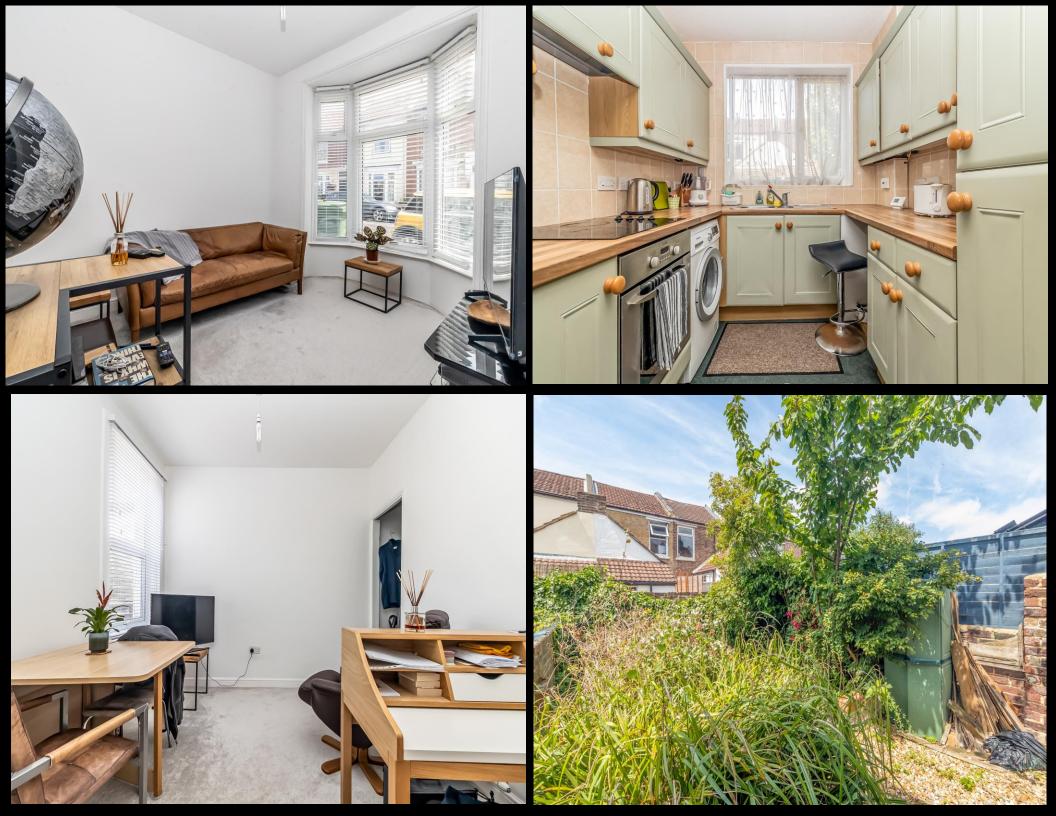

## **PROPERTY DESCRIPTION**

Situated on the popular Sutherland Road, this bay & forecourt, two-bedroom terraced home offers well-proportioned living space and is perfectly placed in the heart of Southsea—an ideal opportunity for first-time buyers. The property features two generous, separate reception rooms, a fitted kitchen overlooking a west-facing enclosed rear garden, and a fitted upstairs bathroom suite. With its central location, character features, and potential to add your own stamp, this property is not to be missed. For more information or to arrange a viewing, please contact the Lawson Rose sales team today.