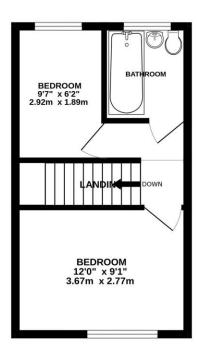

## **PROPERTY DESCRIPTION**

Situated on the popular Sutherland Road, this bay & forecourt, two-bedroom terraced home offers well-proportioned living space and is perfectly placed in the heart of Southsea—an ideal opportunity for first-time buyers. The property features two generous, separate reception rooms, a fitted kitchen overlooking a west-facing enclosed rear garden, and a fitted upstairs bathroom suite. With its central location, character features, and potential to add your own stamp, this property is not to be missed. For more information or to arrange a viewing, please contact the Lawson Rose sales team today.