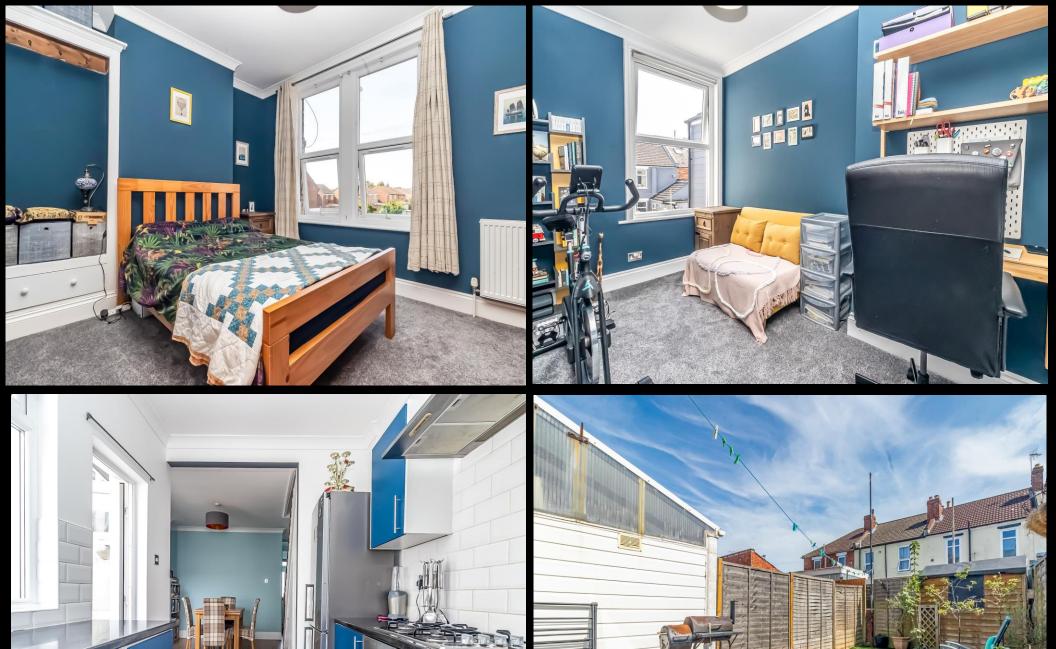

## PROPERTY DESCRIPTION

No Forward Chain! This well-presented, two-bedroom bay & forecourt property on Dunbar Road offers a fantastic opportunity for a range of buyers. Boasting a spacious first-floor bathroom, a versatile loft space, and a beautifully kept south-facing garden, this charming home is just a short stroll from Bransbury Park and within easy reach of the local amenities in Milton. Upon entry, the welcoming hallway leads to a stylish and cosy living room, while to the rear, a bright and airy open-plan dining area flows seamlessly into a modern fitted kitchen—ideal for entertaining. Upstairs, the first floor provides two well-proportioned double bedrooms and a generous fitted bathroom suite. A staircase from the landing leads up to a versatile loft space, complete with a Velux window—perfect for storage, a home office, or creative use. Further benefits include gas central heating, double glazing throughout, and a well-maintained, sunny rear garden—ideal for relaxing or outdoor dining. Offered with no forward chain, this attractive home is sure to draw interest. To arrange a viewing or request more information, contact the Lawson Rose sales team today.