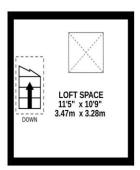

## PROPERTY DESCRIPTION

No Forward Chain! This well-presented, two-bedroom bay & forecourt property on Dunbar Road offers a fantastic opportunity for a range of buyers. Boasting a spacious first-floor bathroom, a versatile loft space, and a beautifully kept south-facing garden, this charming home is just a short stroll from Bransbury Park and within easy reach of the local amenities in Milton. Upon entry, the welcoming hallway leads to a stylish and cosy living room, while to the rear, a bright and airy open-plan dining area flows seamlessly into a modern fitted kitchen—ideal for entertaining. Upstairs, the first floor provides two well-proportioned double bedrooms and a generous fitted bathroom suite. A staircase from the landing leads up to a versatile loft space, complete with a Velux window—perfect for storage, a home office, or creative use. Further benefits include gas central heating, double glazing throughout, and a well-maintained, sunny rear garden—ideal for relaxing or outdoor dining. Offered with no forward chain, this attractive home is sure to draw interest. To arrange a viewing or request more information, contact the Lawson Rose sales team today.

02392 367 779 - contactus@lawsonrose.com

131 Winter Road, Southsea, PO4 8DS

GROUND FLOOR 1ST FLOOR 2ND FLOOR

Please note that none of the services or appliances have been tested by Lawson Rose Estate Agents.