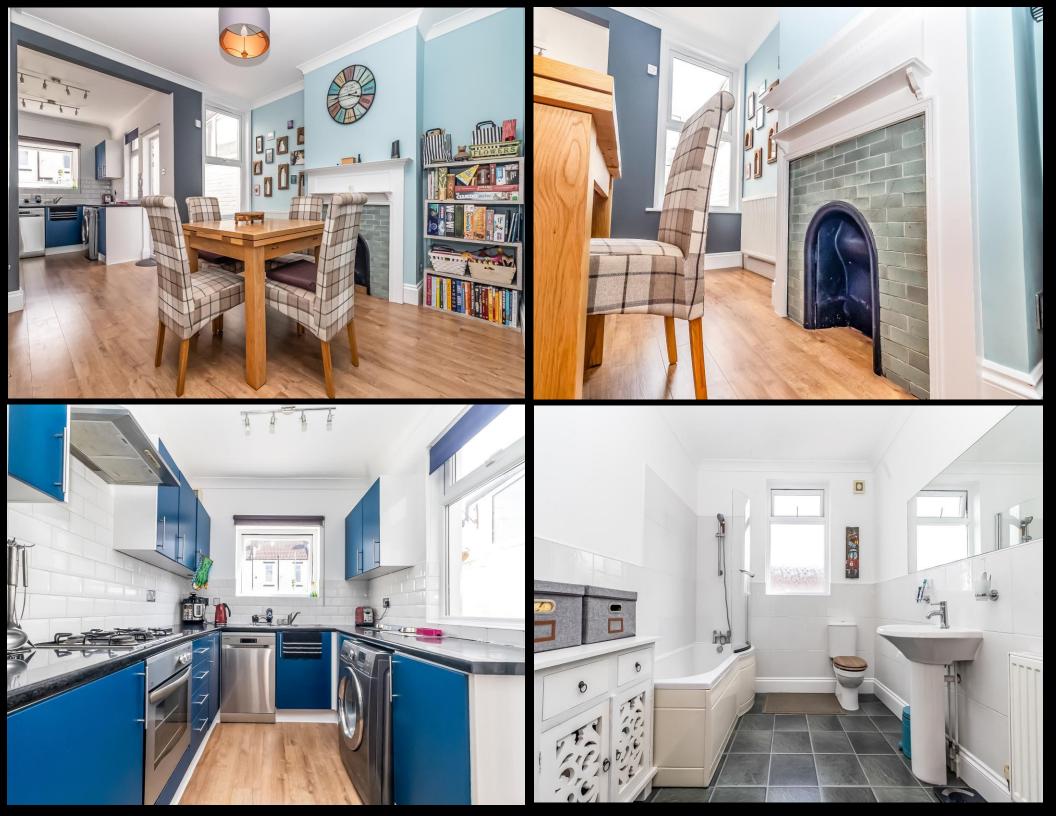

## PROPERTY DESCRIPTION

No Forward Chain! This well-presented, two-bedroom bay & forecourt property on Dunbar Road offers a fantastic opportunity for a range of buyers. Boasting a spacious first-floor bathroom, a versatile loft space, and a beautifully kept south-facing garden, this charming home is just a short stroll from Bransbury Park and within easy reach of the local amenities in Milton. Upon entry, the welcoming hallway leads to a stylish and cosy living room, while to the rear, a bright and airy open-plan dining area flows seamlessly into a modern fitted kitchen—ideal for entertaining. Upstairs, the first floor provides two well-proportioned double bedrooms and a generous fitted bathroom suite. A staircase from the landing leads up to a versatile loft space, complete with a Velux window—perfect for storage, a home office, or creative use. Further benefits include gas central heating, double glazing throughout, and a well-maintained, sunny rear garden—ideal for relaxing or outdoor dining. Offered with no forward chain, this attractive home is sure to draw interest. To arrange a viewing or request more information, contact the Lawson Rose sales team today.