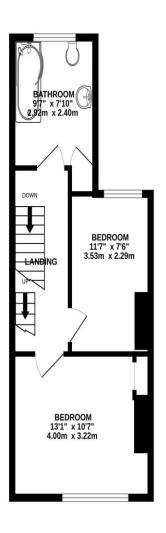

## PROPERTY DESCRIPTION

No Forward Chain! This well-presented, two-bedroom bay & forecourt property on Dunbar Road offers a fantastic opportunity for a range of buyers. Boasting a spacious first-floor bathroom, a versatile loft space, and a beautifully kept south-facing garden, this charming home is just a short stroll from Bransbury Park and within easy reach of the local amenities in Milton. Upon entry, the welcoming hallway leads to a stylish and cosy living room, while to the rear, a bright and airy open-plan dining area flows seamlessly into a modern fitted kitchen—ideal for entertaining. Upstairs, the first floor provides two well-proportioned double bedrooms and a generous fitted bathroom suite. A staircase from the landing leads up to a versatile loft space, complete with a Velux window—perfect for storage, a home office, or creative use. Further benefits include gas central heating, double glazing throughout, and a well-maintained, sunny rear garden—ideal for relaxing or outdoor dining. Offered with no forward chain, this attractive home is sure to draw interest. To arrange a viewing or request more information, contact the Lawson Rose sales team today.

02392 367 779 - contactus@lawsonrose.com

131 Winter Road, Southsea, PO4 8DS

GROUND FLOOR 1ST FLOOR 2ND FLOOR

Please note that none of the services or appliances have been tested by Lawson Rose Estate Agents.