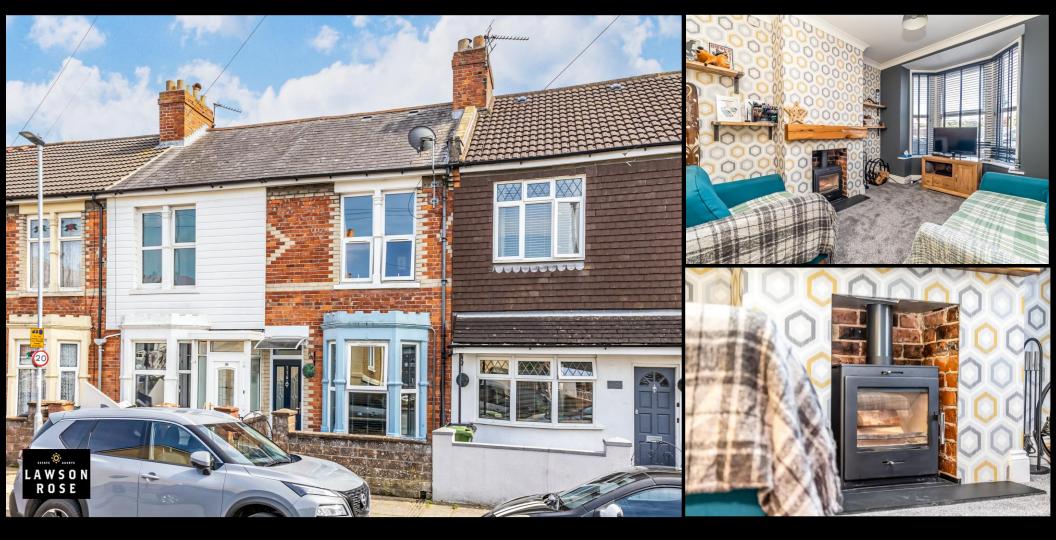

## FOR SALE

£270,000

116 Dunbar Road, Milton, Southsea, PO4 8EY.

Tenure: Freehold

LAWSON ROSE

## PROPERTY DESCRIPTION

No Forward Chain! This well-presented, two-bedroom bay & forecourt property on Dunbar Road offers a fantastic opportunity for a range of buyers. Boasting a spacious first-floor bathroom, a versatile loft space, and a beautifully kept south-facing garden, this charming home is just a short stroll from Bransbury Park and within easy reach of the local amenities in Milton. Upon entry, the welcoming hallway leads to a stylish and cosy living room, while to the rear, a bright and airy open-plan dining area flows seamlessly into a modern fitted kitchen—ideal for entertaining. Upstairs, the first floor provides two well-proportioned double bedrooms and a generous fitted bathroom suite. A staircase from the landing leads up to a versatile loft space, complete with a Velux window—perfect for storage, a home office, or creative use. Further benefits include gas central heating, double glazing throughout, and a well-maintained, sunny rear garden—ideal for relaxing or outdoor dining. Offered with no forward chain, this attractive home is sure to draw interest. To arrange a viewing or request more information, contact the Lawson Rose sales team today.