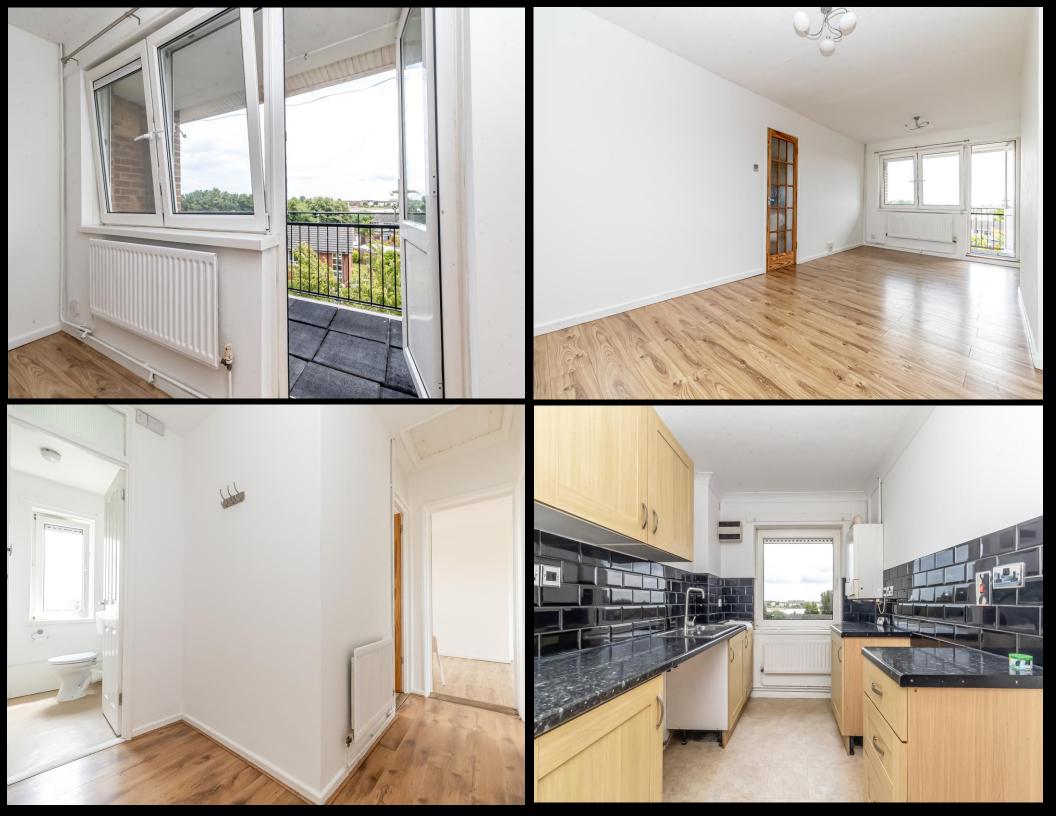

## PROPERTY DESCRIPTION

Set in a prime position at the top end of Locksway Road, this spacious two-bedroom top floor apartment boasts spectacular views across Loch Lake and the nearby playing fields. A fantastic opportunity for first-time buyers, downsizers or investors, this home is offered with no forward chain and is just moments from scenic coastal walks and convenient transport links to the city centre. The property features a bright and generously sized open-plan living space that opens out onto a private balcony—perfect for enjoying the picturesque outlook. There are two well-proportioned double bedrooms, a fitted kitchen, and a large bathroom suite. Further benefits include gas central heating, double glazing, two private external storage cupboards, communal gardens and washing lines. A unique opportunity to secure a sea view apartment. To arrange a viewing or for more information, please contact the Lawson Rose sales team today.