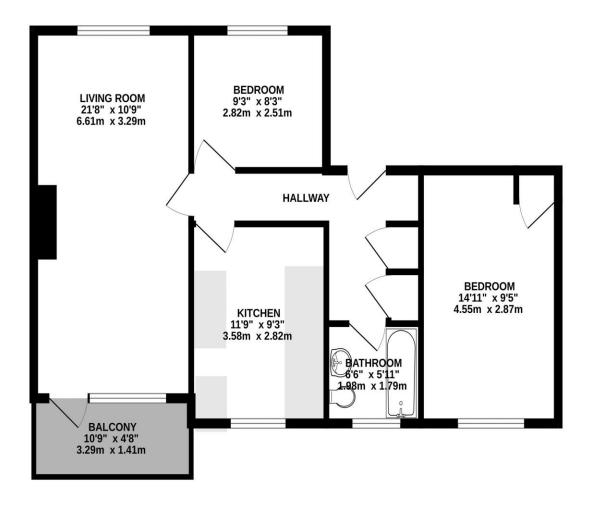

## PROPERTY DESCRIPTION

Set in a prime position at the top end of Locksway Road, this spacious two-bedroom top floor apartment boasts spectacular views across Loch Lake and the nearby playing fields. A fantastic opportunity for first-time buyers, downsizers or investors, this home is offered with no forward chain and is just moments from scenic coastal walks and convenient transport links to the city centre. The property features a bright and generously sized open-plan living space that opens out onto a private balcony—perfect for enjoying the picturesque outlook. There are two well-proportioned double bedrooms, a fitted kitchen, and a large bathroom suite. Further benefits include gas central heating, double glazing, two private external storage cupboards, communal gardens and washing lines. A unique opportunity to secure a sea view apartment. To arrange a viewing or for more information, please contact the Lawson Rose sales team today.