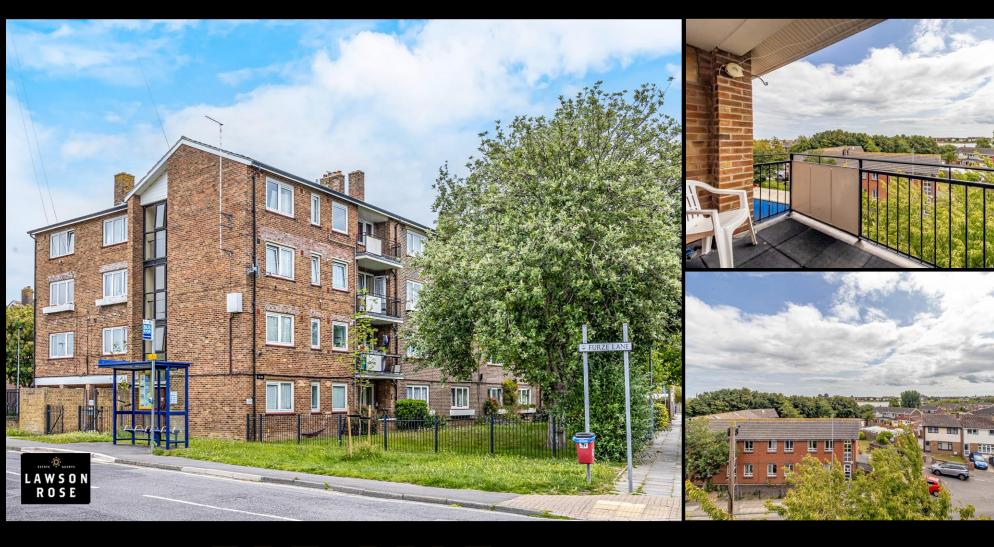

## PROPERTY DESCRIPTION

Set in a prime position at the top end of Locksway Road, this spacious two-bedroom top floor apartment boasts spectacular views across Loch Lake and the nearby playing fields. A fantastic opportunity for first-time buyers, downsizers or investors, this home is offered with no forward chain and is just moments from scenic coastal walks and convenient transport links to the city centre. The property features a bright and generously sized open-plan living space that opens out onto a private balcony—perfect for enjoying the picturesque outlook. There are two well-proportioned double bedrooms, a fitted kitchen, and a large bathroom suite. Further benefits include gas central heating, double glazing, two private external storage cupboards, communal gardens and washing lines. A unique opportunity to secure a sea view apartment. To arrange a viewing or for more information, please contact the Lawson Rose sales team today.