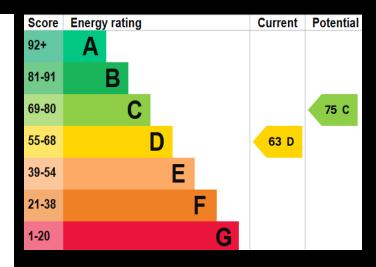

on: Brick Built
- Electricity Supply: Alternating Current
- Heating: Gas Central Heating
- Water Supply: Mains Water Supply
- Sewage: Mains Sewage
- Broadband: Standard, Superfast Fibre and Gfast Fibre are available.
- Mobile: Ofcom Checker shows EE, Three, 02 and Vodafone all have voice and data availability in this area.
- Parking: On Street Parking
- Council Tax: Portsmouth City Council Band A
- Flood Risk Low Risk (Stated on the Gov.uk portal)

- Date of Original Lease: 04 Nov 2007
- Term: 125 years commencing 2 May 1989 88 Years Remaining
- Management Company: Portsmouth City Council
- Service Charge & Ground Rent Total Annual Estimate £2573.88 / Equal to 12 Monthly Instalments of £214.49
- Lease Restriction: A copy of the lease is available upon request.





## 289 LOCKSWAY ROAD





Please note that none of the services or appliances have been tested by Lawson Rose Estate Agents.