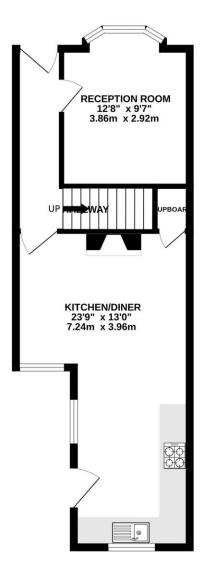

## PROPERTY DESCRIPTION

Located on the ever-popular Westfield Road in Southsea, this charming three-bedroom bay & forecourt property is offered with no forward chain and makes for an ideal first-time or family home. Beautifully presented throughout, the ground floor boasts a stylish sitting room with a generous bay window, flooding the space with natural light. To the rear, a modern open plan kitchen/dining area provides the perfect setting for entertaining or relaxing with family and friends. Upstairs, the property offers three well-proportioned bedrooms, two of which are doubles with built-in wardrobes, along with a contemporary, fully fitted bathroom suite. Additional benefits include gas central heating, double glazing throughout, and a low-maintenance, enclosed rear garden. With its combination of style, space and convenience, this home represents a fantastic opportunity in a sought-after Southsea location. For further information or to arrange a viewing, please contact the Lawson Rose sales office today.

O2392 367 779 - contactus@lawsonrose.com

131 Winter Road, Southsea, PO4 8DS

GROUND FLOOR 1ST FLOOR

Please note that none of the services or appliances have been tested by Lawson Rose Estate Agents.