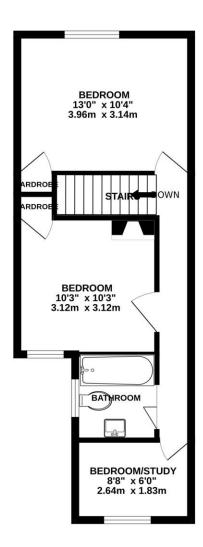

## PROPERTY DESCRIPTION

Located on the ever-popular Westfield Road in Southsea, this charming three-bedroom bay & forecourt property is offered with no forward chain and makes for an ideal first-time or family home. Beautifully presented throughout, the ground floor boasts a stylish sitting room with a generous bay window, flooding the space with natural light. To the rear, a modern open plan kitchen/dining area provides the perfect setting for entertaining or relaxing with family and friends. Upstairs, the property offers three well-proportioned bedrooms, two of which are doubles with built-in wardrobes, along with a contemporary, fully fitted bathroom suite. Additional benefits include gas central heating, double glazing throughout, and a low-maintenance, enclosed rear garden. With its combination of style, space and convenience, this home represents a fantastic opportunity in a sought-after Southsea location. For further information or to arrange a viewing, please contact the Lawson Rose sales office today.

O2392 367 779 - contactus@lawsonrose.com

131 Winter Road, Southsea, PO4 8DS

GROUND FLOOR 1ST FLOOR

Please note that none of the services or appliances have been tested by Lawson Rose Estate Agents.