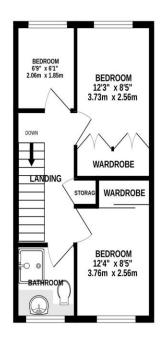

## **PROPERTY DESCRIPTION**

This beautifully maintained three-bedroom terraced property is tucked away in a quiet, sought-after residential pocket of Milton and benefits from both an off-road parking space and a garage with power, lighting and an electric door. Lovingly cared for by the current owners since new, the home offers a modern fitted kitchen/breakfast room, a convenient downstairs W.C., and a generous open-plan living area. Bi-folding doors seamlessly extend the living space into a spacious rear conservatory, which enjoys views over the well-kept, low-maintenance garden. Upstairs, you'll find three bedrooms – two of which include built-in wardrobes – along with a contemporary shower room. The home also features a versatile loft space with Velux windows, currently used as a hobby room, adding further flexibility to the layout. With direct access to the garage and garden, this is a superb opportunity for a range of buyers. We highly recommend an internal viewing to fully appreciate everything this much-loved home has to offer. For further details or to arrange a viewing, please contact the Lawson Rose sales office today.

02392 367 779 - contactus@lawsonrose.com 131 Winter Road, Southsea, P04 8DS

Whilst every attempt has been made to ensure the accuracy of the floorplan contained here, measurements of doors, windows, rooms and any other items are approximate and no responsibility is taken for any error, omission or misstatement. This pains for illustrative purposes only and should be used as such by any prospective purchaser. The services, systems and appliances shown have not been tested and no guarantee as to their operability or efficiency can be given. Made with Meroux 62025