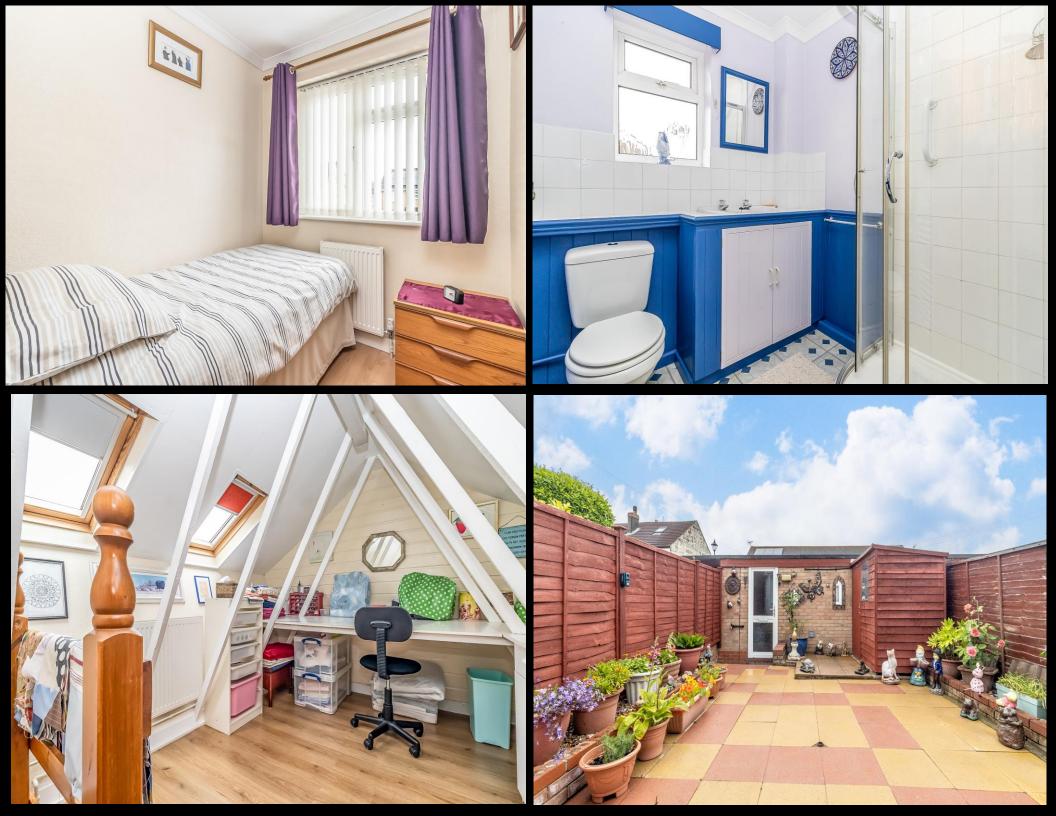

## **PROPERTY DESCRIPTION**

This beautifully maintained three-bedroom terraced property is tucked away in a quiet, sought-after residential pocket of Milton and benefits from both an off-road parking space and a garage with power, lighting and an electric door. Lovingly cared for by the current owners since new, the home offers a modern fitted kitchen/breakfast room, a convenient downstairs W.C., and a generous open-plan living area. Bi-folding doors seamlessly extend the living space into a spacious rear conservatory, which enjoys views over the well-kept, low-maintenance garden. Upstairs, you'll find three bedrooms – two of which include built-in wardrobes – along with a contemporary shower room. The home also features a versatile loft space with Velux windows, currently used as a hobby room, adding further flexibility to the layout. With direct access to the garage and garden, this is a superb opportunity for a range of buyers. We highly recommend an internal viewing to fully appreciate everything this much-loved home has to offer. For further details or to arrange a viewing, please contact the Lawson Rose sales office today.