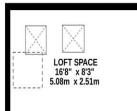

## **PROPERTY DESCRIPTION**

This beautifully maintained three-bedroom terraced property is tucked away in a quiet, sought-after residential pocket of Milton and benefits from both an off-road parking space and a garage with power, lighting and an electric door. Lovingly cared for by the current owners since new, the home offers a modern fitted kitchen/breakfast room, a convenient downstairs W.C., and a generous open-plan living area. Bi-folding doors seamlessly extend the living space into a spacious rear conservatory, which enjoys views over the well-kept, low-maintenance garden. Upstairs, you'll find three bedrooms – two of which include built-in wardrobes – along with a contemporary shower room. The home also features a versatile loft space with Velux windows, currently used as a hobby room, adding further flexibility to the layout. With direct access to the garage and garden, this is a superb opportunity for a range of buyers. We highly recommend an internal viewing to fully appreciate everything this much-loved home has to offer. For further details or to arrange a viewing, please contact the Lawson Rose sales office today.

02392 367 779 - contactus@lawsonrose.com 131 Winter Road, Southsea, P04 8DS

Whilst every attempt has been made to ensure the accuracy of the floorplan contained here, measurements of doors, windows, rooms and any other items are approximate and no responsibility is taken for any error, omission or misstatement. This pains for illustrative purposes only and should be used as such by any prospective purchaser. The services, systems and appliances shown have not been tested and no guarantee as to their operability or efficiency can be given. Made with Meroux 62025