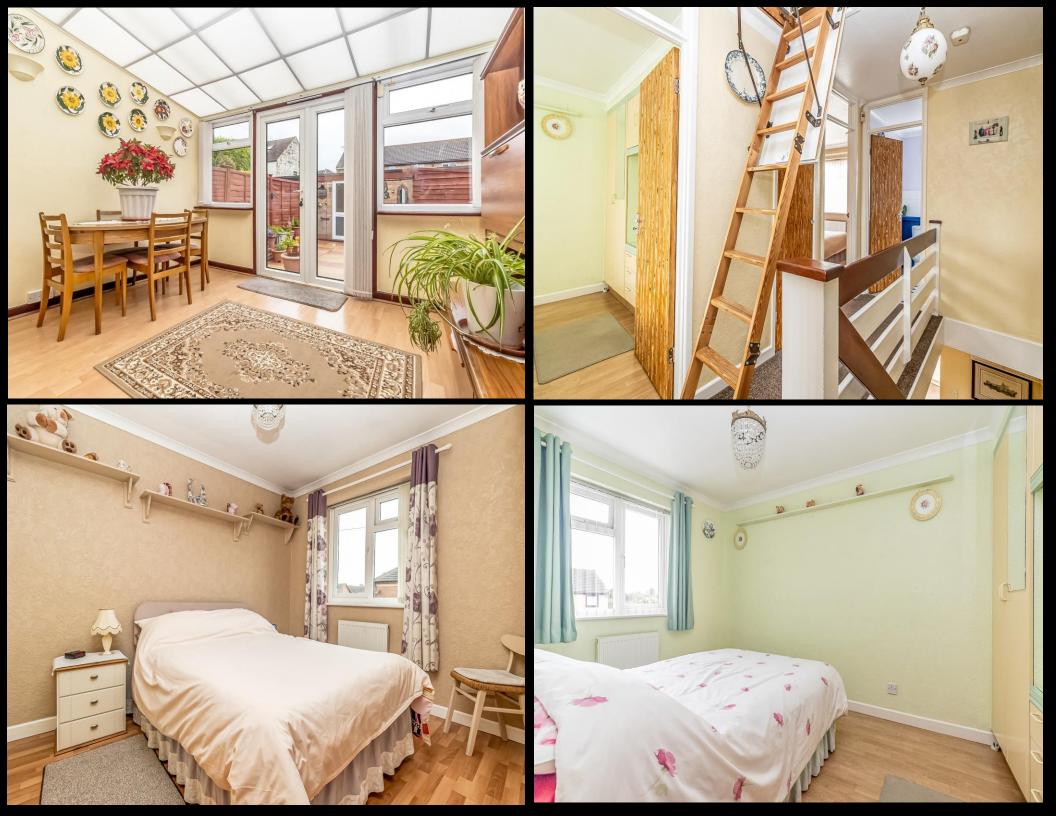

## **PROPERTY DESCRIPTION**

This beautifully maintained three-bedroom terraced property is tucked away in a quiet, sought-after residential pocket of Milton and benefits from both an off-road parking space and a garage with power, lighting and an electric door. Lovingly cared for by the current owners since new, the home offers a modern fitted kitchen/breakfast room, a convenient downstairs W.C., and a generous open-plan living area. Bi-folding doors seamlessly extend the living space into a spacious rear conservatory, which enjoys views over the well-kept, low-maintenance garden. Upstairs, you'll find three bedrooms – two of which include built-in wardrobes – along with a contemporary shower room. The home also features a versatile loft space with Velux windows, currently used as a hobby room, adding further flexibility to the layout. With direct access to the garage and garden, this is a superb opportunity for a range of buyers. We highly recommend an internal viewing to fully appreciate everything this much-loved home has to offer. For further details or to arrange a viewing, please contact the Lawson Rose sales office today.