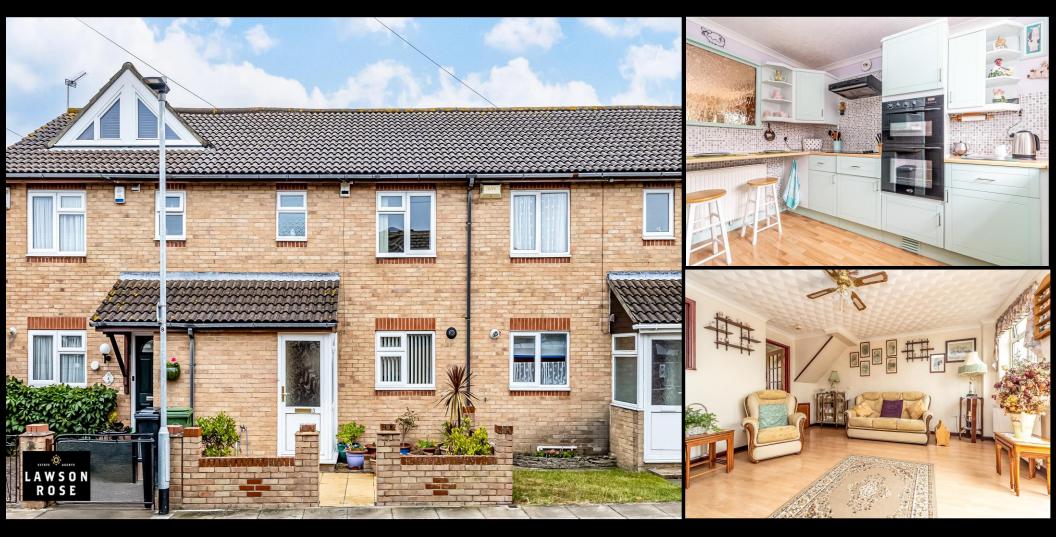

## **PROPERTY DESCRIPTION**

This beautifully maintained three-bedroom terraced property is tucked away in a quiet, sought-after residential pocket of Milton and benefits from both an off-road parking space and a garage with power, lighting and an electric door. Lovingly cared for by the current owners since new, the home offers a modern fitted kitchen/breakfast room, a convenient downstairs W.C., and a generous open-plan living area. Bi-folding doors seamlessly extend the living space into a spacious rear conservatory, which enjoys views over the well-kept, low-maintenance garden. Upstairs, you'll find three bedrooms – two of which include built-in wardrobes – along with a contemporary shower room. The home also features a versatile loft space with Velux windows, currently used as a hobby room, adding further flexibility to the layout. With direct access to the garage and garden, this is a superb opportunity for a range of buyers. We highly recommend an internal viewing to fully appreciate everything this much-loved home has to offer. For further details or to arrange a viewing, please contact the Lawson Rose sales office today.