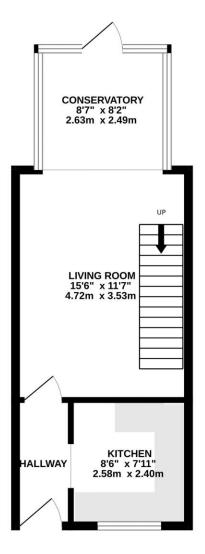

O2392 367 779 - contactus@lawsonrose.com 131 Winter Road, Southsea, PO4 8DS

GROUND FLOOR 348 sq.ft. (32.3 sq.m.) approx. 1ST FLOOR 277 sq.ft. (25.8 sq.m.) approx.

Please note that none of the services or appliances have been tested by Lawson Rose Estate Agents.