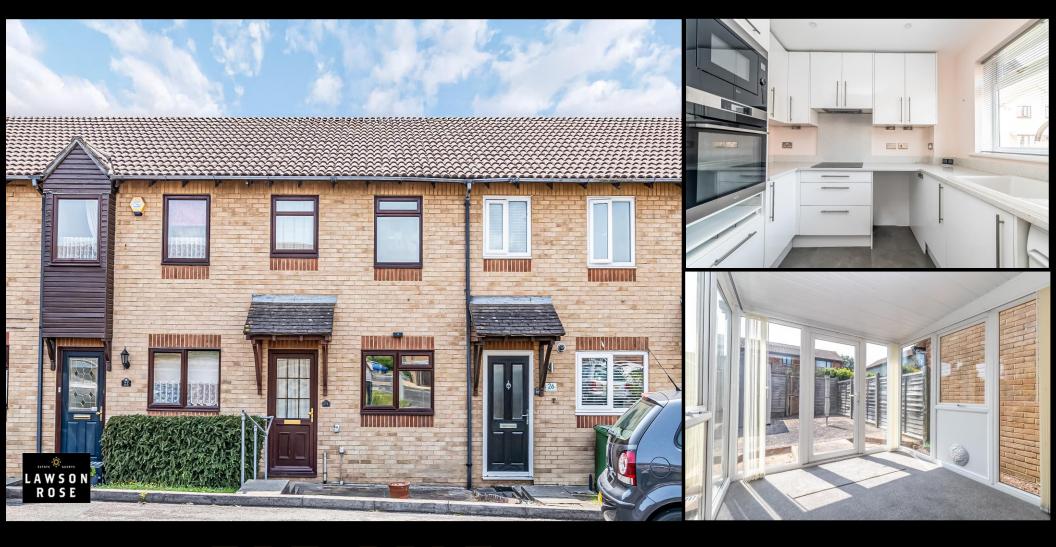

## FOR SALE

£250,000

24 Corby Crescent, Portsmouth, PO3 5UN.

Tenure: Freehold

LAWSON ROSE

## PROPERTY DESCRIPTION

Offered with no forward chain, this well-presented two-bedroom terraced home is tucked away in the popular Anchorage Park, boasting allocated off-road parking and a south-facing rear garden. Situated on Corby Crescent, this property could be the ideal first-time buy or a superb option for those looking to downsize. Internally, the home features a recently modernised kitchen and a generous open-plan living space, which flows beautifully into an insulated rear conservatory overlooking the garden. Upstairs, there are two bedrooms, including a master with built-in wardrobes, along with a modern fitted bathroom suite. Outside, the garden benefits from rear pedestrian access, leading directly to the private parking space. Viewings are highly recommended to fully appreciate what this lovely home has to offer. For further information or to arrange your viewing, please contact the Lawson Rose sales team today.