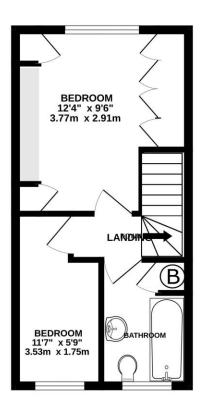

O2392 367 779 - contactus@lawsonrose.com 131 Winter Road, Southsea, PO4 8DS

GROUND FLOOR 348 sq.ft. (32.3 sq.m.) approx. 1ST FLOOR 277 sq.ft. (25.8 sq.m.) approx.

Please note that none of the services or appliances have been tested by Lawson Rose Estate Agents.