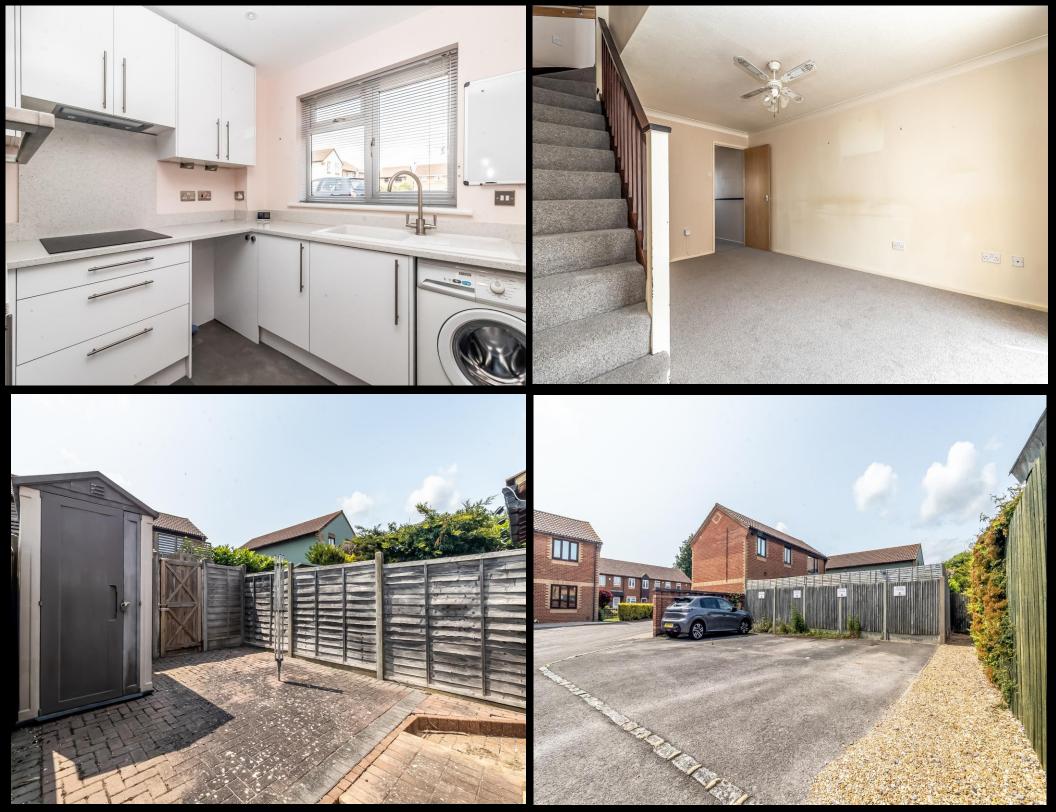

## PROPERTY DESCRIPTION

Offered with no forward chain, this well-presented two-bedroom terraced home is tucked away in the popular Anchorage Park, boasting allocated off-road parking and a south-facing rear garden. Situated on Corby Crescent, this property could be the ideal first-time buy or a superb option for those looking to downsize. Internally, the home features a recently modernised kitchen and a generous open-plan living space, which flows beautifully into an insulated rear conservatory overlooking the garden. Upstairs, there are two bedrooms, including a master with built-in wardrobes, along with a modern fitted bathroom suite. Outside, the garden benefits from rear pedestrian access, leading directly to the private parking space. Viewings are highly recommended to fully appreciate what this lovely home has to offer. For further information or to arrange your viewing, please contact the Lawson Rose sales team today.

## Material Information:

- Construction: Brick Built
- Electricity Supply: Alternating Current
- Water Supply: Mains Water Supply
- Sewage: Mains Sewage
- Broadband: Standard, Superfast Fibre and Gfast Fibre are available.
- Mobile: Ofcom Checker shows EE, Three, 02 and Vodafone all have voice and data availability in this area.
- Parking; Allocated Off Road Parking
- Council Tax: Portsmouth City Council Band B
- Flood Risk Low Risk (Stated on the Gov.uk portal)