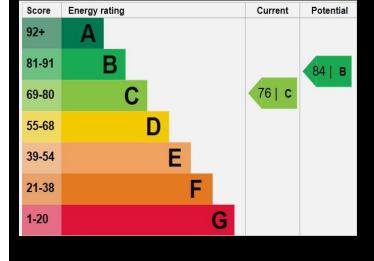

## Material Information:

- Construction: Brick Built
- Electricity Supply: Alternating Current
- Heating: Gas Central Heating
- Water Supply: Mains Water Supply
- Sewage: Mains Sewage
- Broadband: Standard, Superfast Fibre and Gfast Fibre are available.
- Mobile: Ofcom Checker shows EE, Three, 02 and Vodafone all have voice and data availability in this area.
- Parking: Allocated off Road Parking
- Council Tax: Portsmouth City Council Band B
- Flood Risk Low Risk (Stated on the Gov.uk portal)