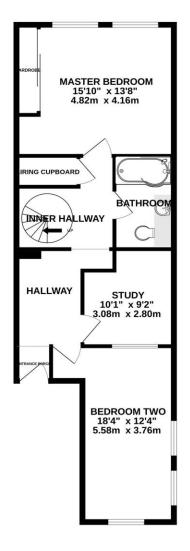

## PROPERTY DESCRIPTION

Lawson Rose are delighted bring to the market this unique, rarely available top-floor duplex apartment, located in the sought-after Frensham Court development. Offering breathtaking views across the city, this property is ideally situated at the end of a picturesque, tree-lined road, just a short distance from local amenities and Fratton Station. Boasting an abundance of space, the apartment briefly comprises a welcoming entrance hallway, two generously sized bedrooms, a versatile study, and a beautifully appointed contemporary bathroom suite on entrance floor. A distinctive spiral staircase leads to the upper floor, where you'll find a spacious open-plan kitchen, lounge/diner space, perfect for entertaining, the fitted kitchen also benefits from a breakfast bar whilst sliding doors from the living area open onto a communal terrace, providing superb views across the city—a perfect spot for relaxation. Additionally the apartment benefits from an allocated off road parking space, plus it's being offered with no forward chain! This exceptional apartment truly needs to be seen to be fully appreciated. Contact us today to arrange an internal viewing on 02392 367779.