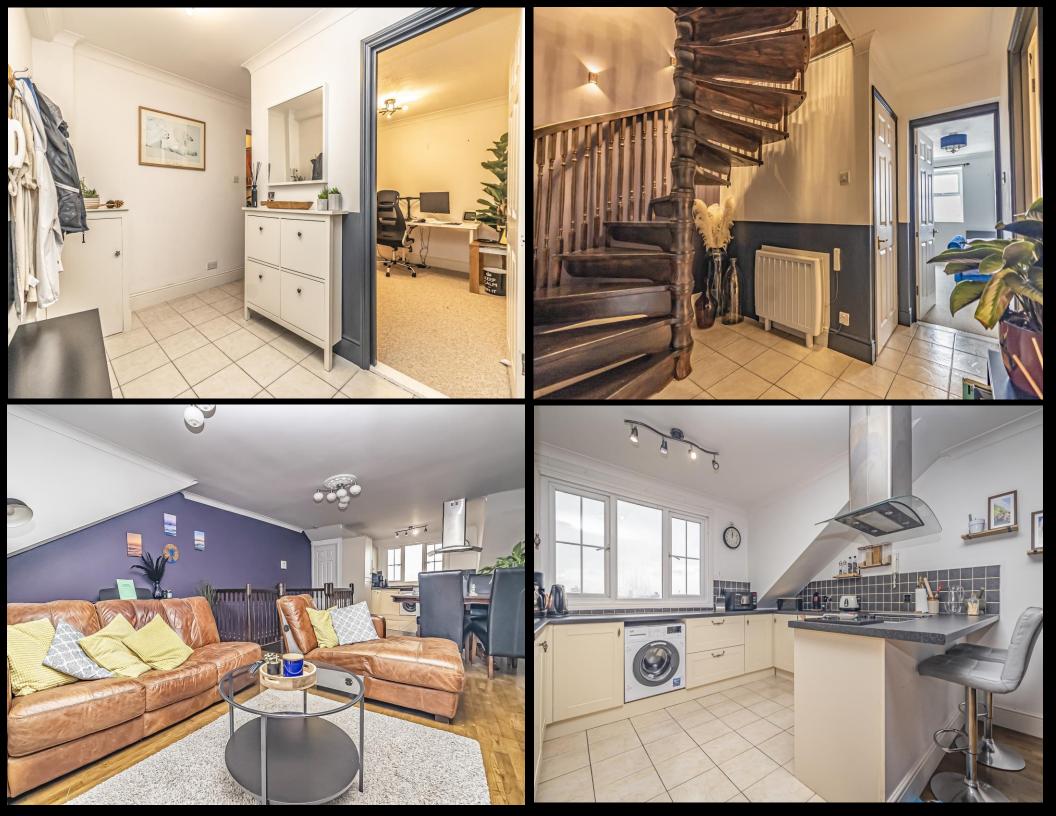

## PROPERTY DESCRIPTION

Lawson Rose are delighted bring to the market this unique, rarely available top-floor duplex apartment, located in the sought-after Frensham Court development. Offering breathtaking views across the city, this property is ideally situated at the end of a picturesque, tree-lined road, just a short distance from local amenities and Fratton Station. Boasting an abundance of space, the apartment briefly comprises a welcoming entrance hallway, two generously sized bedrooms, a versatile study, and a beautifully appointed contemporary bathroom suite on entrance floor. A distinctive spiral staircase leads to the upper floor, where you'll find a spacious open-plan kitchen, lounge/diner space, perfect for entertaining, the fitted kitchen also benefits from a breakfast bar whilst sliding doors from the living area open onto a communal terrace, providing superb views across the city—a perfect spot for relaxation. Additionally the apartment benefits from an allocated off road parking space, plus it's being offered with no forward chain! This exceptional apartment truly needs to be seen to be fully appreciated. Contact us today to arrange an internal viewing on 02392 367779.