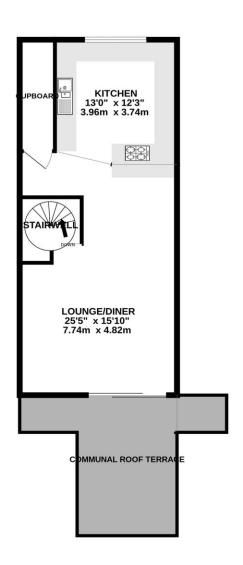

## PROPERTY DESCRIPTION

Lawson Rose are delighted bring to the market this unique, rarely available top-floor duplex apartment, located in the sought-after Frensham Court development. Offering breathtaking views across the city, this property is ideally situated at the end of a picturesque, tree-lined road, just a short distance from local amenities and Fratton Station. Boasting an abundance of space, the apartment briefly comprises a welcoming entrance hallway, two generously sized bedrooms, a versatile study, and a beautifully appointed contemporary bathroom suite on entrance floor. A distinctive spiral staircase leads to the upper floor, where you'll find a spacious open-plan kitchen, lounge/diner space, perfect for entertaining, the fitted kitchen also benefits from a breakfast bar whilst sliding doors from the living area open onto a communal terrace, providing superb views across the city—a perfect spot for relaxation. Additionally the apartment benefits from an allocated off road parking space, plus it's being offered with no forward chain! This exceptional apartment truly needs to be seen to be fully appreciated. Contact us today to arrange an internal viewing on 02392 367779.