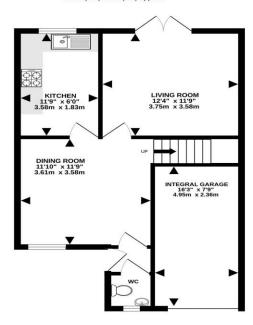

#### GROUND FLOOR 541 sq.ft. (50.2 sq.m.) approx.

1ST FLOOR 462 sq.ft. (42.9 sq.m.) approx.

### TOTAL FLOOR AREA: 1003 sq.ft. (93.1 sq.m.) approx.

Whilst every attempt has been made to ensure the accuracy of the floorplan contained here, measurements of doors, windows, rooms and any other items are approximate and no responsibility is taken ray error, omission or mis-statement. This plan is for illustrative purposes only and should be used as such by any prospective purchaser. The services, systems and appliances shown have not been tested and no guarantee as to their operability or efficiency can be given.