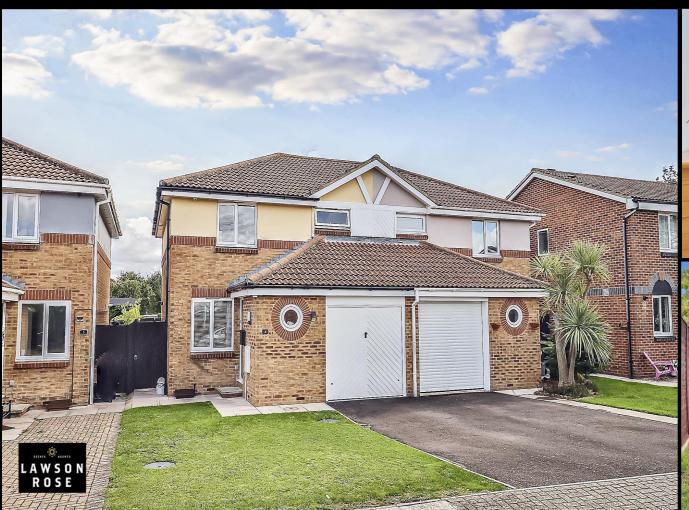

# FOR SALE

£385,000

4 Chevening Court, Southsea, PO4 8SW.

Tenure: Freehold

LAWSON ROSE

# PROPERTY DESCRIPTION

A semi-detached house located in a quiet cul-de-sac, making it an appealing option for those seeking a peaceful residential area. It offers several key features, such as off-road parking, water an integral garage, and a well-maintained, sizable rear garden with side access. The ground floor includes a W/C, dining room, living room, a fitted kitchen, and water softner for the entire property. While the first floor consists of three bedrooms and a family bathroom. The property is conveniently located close to the open spaces of Milton Common and Langstone Harbour, adding to its appeal. Due to the popularity of properties like this, potential buyers are encouraged to contact Lawson Rose to arrange a viewing.