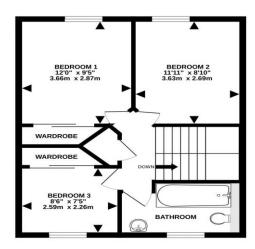

#### GROUND FLOOR 541 sq.ft. (50.2 sq.m.) approx.

1ST FLOOR 462 sq.ft. (42.9 sq.m.) approx.

### TOTAL FLOOR AREA: 1003 sq.ft. (93.1 sq.m.) approx.

Whilst every attempt has been made to ensure the accuracy of the floorplan contained here, measurements of doors, windows, rooms and any other items are approximate and no responsibility is taken ray error, omission or mis-statement. This plan is for illustrative purposes only and should be used as such by any prospective purchaser. The services, systems and appliances shown have not been tested and no guarantee as to their operability or efficiency can be given.