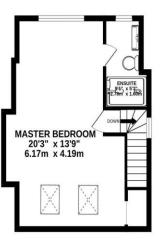

## PROPERTY DESCRIPTION

Lawson Rose are delighted to offer for sale this extended, double bay & forecourt, four-bedroom semi-detached home located on the ever-popular Torrington Road in Hilsea. Boasting generous living space across three floors, this well-presented property is ideal for growing families seeking a versatile and spacious layout. At the front of the home, a bright and airy living room with a large bay window offers a relaxing space to unwind, while to the rear, the heart of the home is undoubtedly the impressive open-plan kitchen/dining area. Complete with a central island, utility cupboard, a large skylight, and double doors opening onto the well-maintained, south-facing rear garden, this area is perfectly designed for both everyday living and entertaining. The first floor comprises two generously sized double bedrooms, a stylish fitted bathroom suite, and a fourth bedroom ideal as a nursery, home office, or dressing room. A staircase rises to the second floor, where the stunning master suite features Velux windows, ample space, and an en-suite shower room. Externally, the property benefits from a shared driveway, side pedestrian access, and a fantastic 26FT garage with power and lighting—ideal for additional storage, a workshop, or hobby space. A superb opportunity to acquire a substantial family home in a desirable residential setting. Internal viewings are highly recommended—please contact the Lawson Rose sales team today to arrange your appointment

O2392 367 779 - contactus@lawsonrose.com

131 Winter Road, Southsea, PO4 8DS

Whilst every attempt has been made to ensure the accuracy of the floorplan contained here, measurements of doors, windows, rooms and any other items are approximate and no responsibility is taken for any error, omission or mis-statement. This plan is for illustrative purposes only and should be used as such by any prospective purchaser. The services, systems and appliances shown have not been tested and no guarantee as to their operability or efficiency can be given.