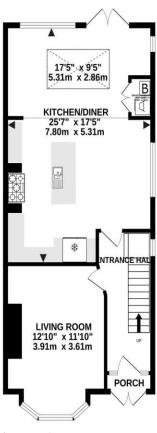

## PROPERTY DESCRIPTION

Lawson Rose are delighted to offer for sale this extended, double bay & forecourt, four-bedroom semi-detached home located on the ever-popular Torrington Road in Hilsea. Boasting generous living space across three floors, this well-presented property is ideal for growing families seeking a versatile and spacious layout. At the front of the home, a bright and airy living room with a large bay window offers a relaxing space to unwind, while to the rear, the heart of the home is undoubtedly the impressive open-plan kitchen/dining area. Complete with a central island, utility cupboard, a large skylight, and double doors opening onto the well-maintained, south-facing rear garden, this area is perfectly designed for both everyday living and entertaining. The first floor comprises two generously sized double bedrooms, a stylish fitted bathroom suite, and a fourth bedroom ideal as a nursery, home office, or dressing room. A staircase rises to the second floor, where the stunning master suite features Velux windows, ample space, and an en-suite shower room. Externally, the property benefits from a shared driveway, side pedestrian access, and a fantastic 26FT garage with power and lighting—ideal for additional storage, a workshop, or hobby space. A superb opportunity to acquire a substantial family home in a desirable residential setting. Internal viewings are highly recommended—please contact the Lawson Rose sales team today to arrange your appointment

O2392 367 779 - contactus@lawsonrose.com

131 Winter Road, Southsea, PO4 8DS

Whilst every attempt has been made to ensure the accuracy of the floorplan contained here, measurements of doors, windows, rooms and any other items are approximate and no responsibility is taken for any error, omission or mis-statement. This plan is for illustrative purposes only and should be used as such by any prospective purchaser. The services, systems and appliances shown have not been tested and no guarantee as to their operability or efficiency can be given.