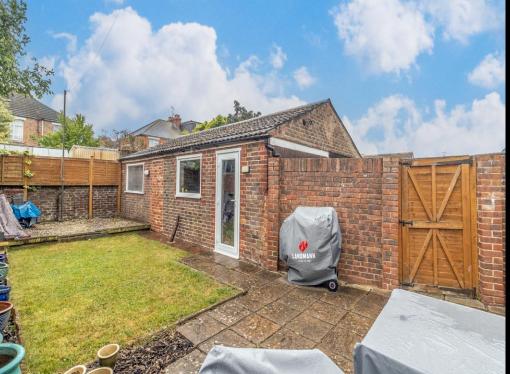

## PROPERTY DESCRIPTION

Lawson Rose are delighted to offer for sale this extended, double bay & forecourt, four-bedroom semi-detached home located on the ever-popular Torrington Road in Hilsea. Boasting generous living space across three floors, this well-presented property is ideal for growing families seeking a versatile and spacious layout. At the front of the home, a bright and airy living room with a large bay window offers a relaxing space to unwind, while to the rear, the heart of the home is undoubtedly the impressive open-plan kitchen/dining area. Complete with a central island, utility cupboard, a large skylight, and double doors opening onto the well-maintained, south-facing rear garden, this area is perfectly designed for both everyday living and entertaining. The first floor comprises two generously sized double bedrooms, a stylish fitted bathroom suite, and a fourth bedroom ideal as a nursery, home office, or dressing room. A staircase rises to the second floor, where the stunning master suite features Velux windows, ample space, and an en-suite shower room. Externally, the property benefits from a shared driveway, side pedestrian access, and a fantastic 26FT garage with power and lighting—ideal for additional storage, a workshop, or hobby space. A superb opportunity to acquire a substantial family home in a desirable residential setting. Internal viewings are highly recommended—please contact the Lawson Rose sales team today to arrange your appointment