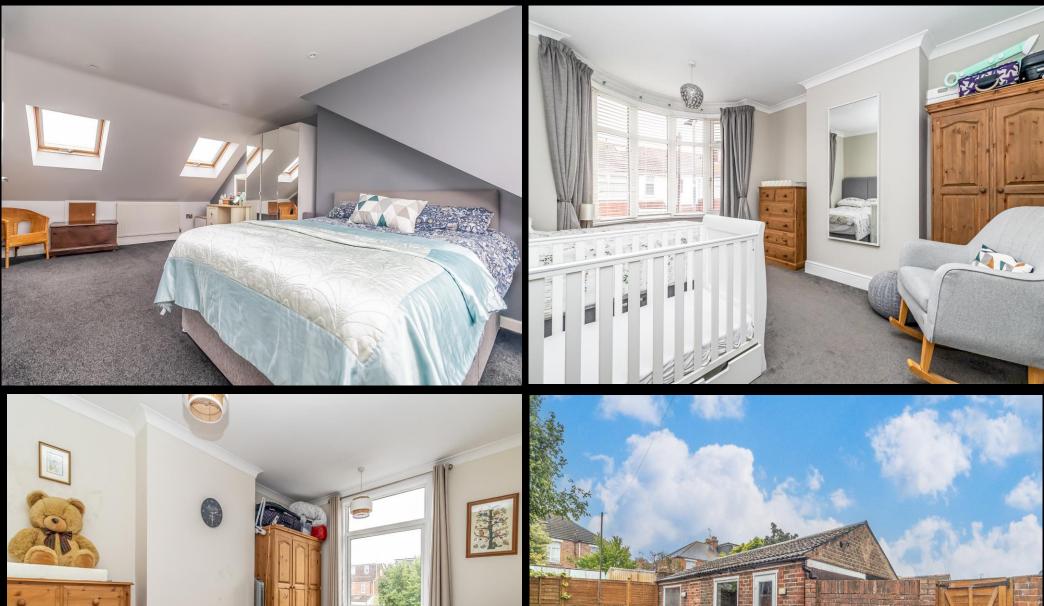

## PROPERTY DESCRIPTION

Lawson Rose are delighted to offer for sale this extended, double bay & forecourt, four-bedroom semi-detached home located on the ever-popular Torrington Road in Hilsea. Boasting generous living space across three floors, this well-presented property is ideal for growing families seeking a versatile and spacious layout. At the front of the home, a bright and airy living room with a large bay window offers a relaxing space to unwind, while to the rear, the heart of the home is undoubtedly the impressive open-plan kitchen/dining area. Complete with a central island, utility cupboard, a large skylight, and double doors opening onto the well-maintained, south-facing rear garden, this area is perfectly designed for both everyday living and entertaining. The first floor comprises two generously sized double bedrooms, a stylish fitted bathroom suite, and a fourth bedroom ideal as a nursery, home office, or dressing room. A staircase rises to the second floor, where the stunning master suite features Velux windows, ample space, and an en-suite shower room. Externally, the property benefits from a shared driveway, side pedestrian access, and a fantastic 26FT garage with power and lighting—ideal for additional storage, a workshop, or hobby space. A superb opportunity to acquire a substantial family home in a desirable residential setting. Internal viewings are highly recommended—please contact the Lawson Rose sales team today to arrange your appointment