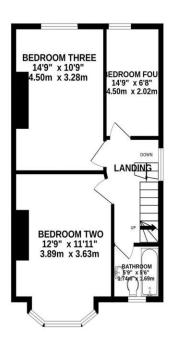

## PROPERTY DESCRIPTION

Lawson Rose are delighted to offer for sale this extended, double bay & forecourt, four-bedroom semi-detached home located on the ever-popular Torrington Road in Hilsea. Boasting generous living space across three floors, this well-presented property is ideal for growing families seeking a versatile and spacious layout. At the front of the home, a bright and airy living room with a large bay window offers a relaxing space to unwind, while to the rear, the heart of the home is undoubtedly the impressive open-plan kitchen/dining area. Complete with a central island, utility cupboard, a large skylight, and double doors opening onto the well-maintained, south-facing rear garden, this area is perfectly designed for both everyday living and entertaining. The first floor comprises two generously sized double bedrooms, a stylish fitted bathroom suite, and a fourth bedroom ideal as a nursery, home office, or dressing room. A staircase rises to the second floor, where the stunning master suite features Velux windows, ample space, and an en-suite shower room. Externally, the property benefits from a shared driveway, side pedestrian access, and a fantastic 26FT garage with power and lighting—ideal for additional storage, a workshop, or hobby space. A superb opportunity to acquire a substantial family home in a desirable residential setting. Internal viewings are highly recommended—please contact the Lawson Rose sales team today to arrange your appointment

O2392 367 779 - contactus@lawsonrose.com

131 Winter Road, Southsea, PO4 8DS

Whilst every attempt has been made to ensure the accuracy of the floorplan contained here, measurements of doors, windows, rooms and any other items are approximate and no responsibility is taken for any error, omission or mis-statement. This plan is for illustrative purposes only and should be used as such by any prospective purchaser. The services, systems and appliances shown have not been tested and no guarantee as to their operability or efficiency can be given.