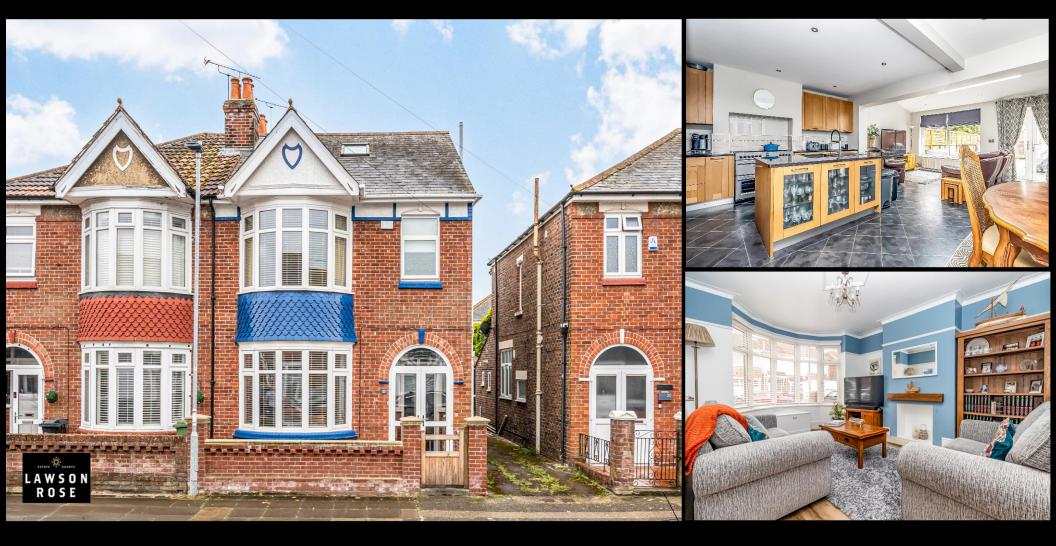

## PROPERTY DESCRIPTION

Lawson Rose are delighted to offer for sale this extended, double bay & forecourt, four-bedroom semi-detached home located on the ever-popular Torrington Road in Hilsea. Boasting generous living space across three floors, this well-presented property is ideal for growing families seeking a versatile and spacious layout. At the front of the home, a bright and airy living room with a large bay window offers a relaxing space to unwind, while to the rear, the heart of the home is undoubtedly the impressive open-plan kitchen/dining area. Complete with a central island, utility cupboard, a large skylight, and double doors opening onto the well-maintained, south-facing rear garden, this area is perfectly designed for both everyday living and entertaining. The first floor comprises two generously sized double bedrooms, a stylish fitted bathroom suite, and a fourth bedroom ideal as a nursery, home office, or dressing room. A staircase rises to the second floor, where the stunning master suite features Velux windows, ample space, and an en-suite shower room. Externally, the property benefits from a shared driveway, side pedestrian access, and a fantastic 26FT garage with power and lighting—ideal for additional storage, a workshop, or hobby space. A superb opportunity to acquire a substantial family home in a desirable residential setting. Internal viewings are highly recommended—please contact the Lawson Rose sales team today to arrange your appointment