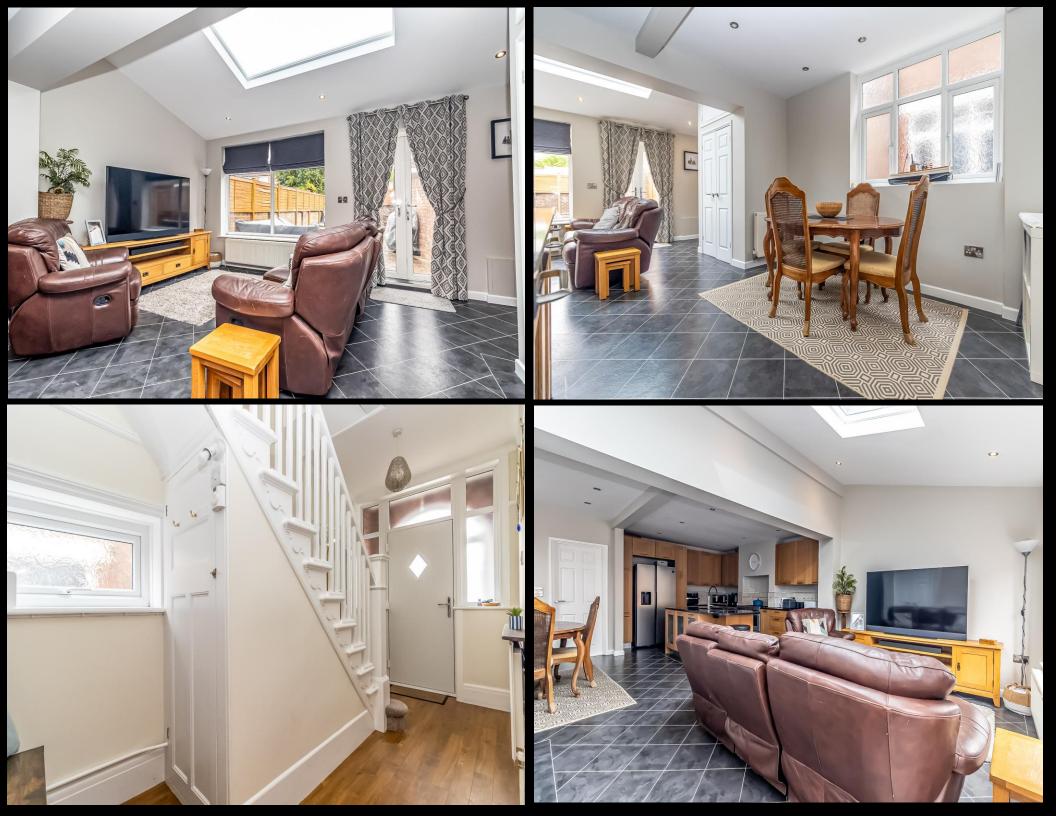

## PROPERTY DESCRIPTION

Lawson Rose are delighted to offer for sale this extended, double bay & forecourt, four-bedroom semi-detached home located on the ever-popular Torrington Road in Hilsea. Boasting generous living space across three floors, this well-presented property is ideal for growing families seeking a versatile and spacious layout. At the front of the home, a bright and airy living room with a large bay window offers a relaxing space to unwind, while to the rear, the heart of the home is undoubtedly the impressive open-plan kitchen/dining area. Complete with a central island, utility cupboard, a large skylight, and double doors opening onto the well-maintained, south-facing rear garden, this area is perfectly designed for both everyday living and entertaining. The first floor comprises two generously sized double bedrooms, a stylish fitted bathroom suite, and a fourth bedroom ideal as a nursery, home office, or dressing room. A staircase rises to the second floor, where the stunning master suite features Velux windows, ample space, and an en-suite shower room. Externally, the property benefits from a shared driveway, side pedestrian access, and a fantastic 26FT garage with power and lighting—ideal for additional storage, a workshop, or hobby space. A superb opportunity to acquire a substantial family home in a desirable residential setting. Internal viewings are highly recommended—please contact the Lawson Rose sales team today to arrange your appointment