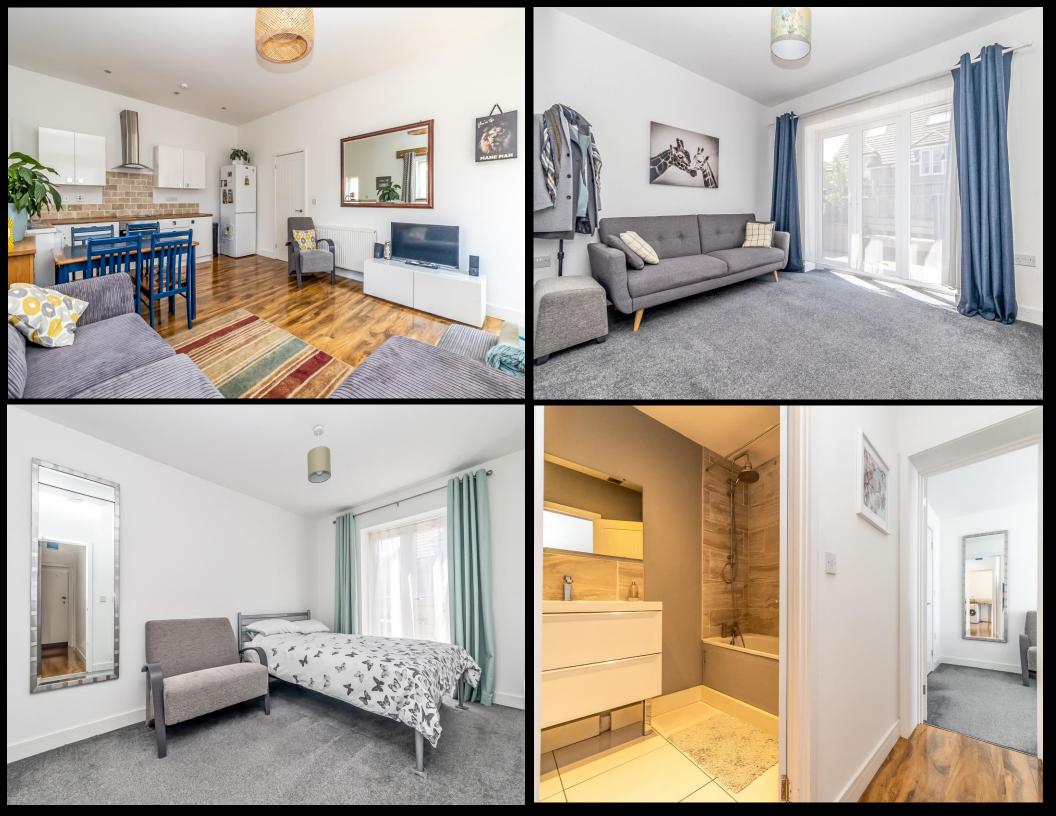

## **PROPERTY DESCRIPTION**

Offered with no forward chain, this unique two-bedroom semi-detached bungalow presents an excellent opportunity for first-time buyers or those looking to downsize near the seafront. Modern and beautifully presented throughout, the home boasts a bright, open-plan living area with a stylish kitchenette, perfect for both everyday living and entertaining. The property features two generous double bedrooms, each with French doors leading to the private wraparound garden. The master bedroom benefits from a spacious built-in storage cupboard, while the contemporary bathroom suite adds to the home's sleek and modern appeal. Outside, the low-maintenance garden offers a peaceful and versatile space for relaxing or hosting, wrapping around the front and side of the property. The home also comes with two allocated off-road parking spaces, adding convenience to its many attractions. Located close to local amenities and the seafront, this delightful bungalow must be viewed to be fully appreciated. For more information or to arrange your internal viewing, please contact the Lawson Rose Sales Office today.