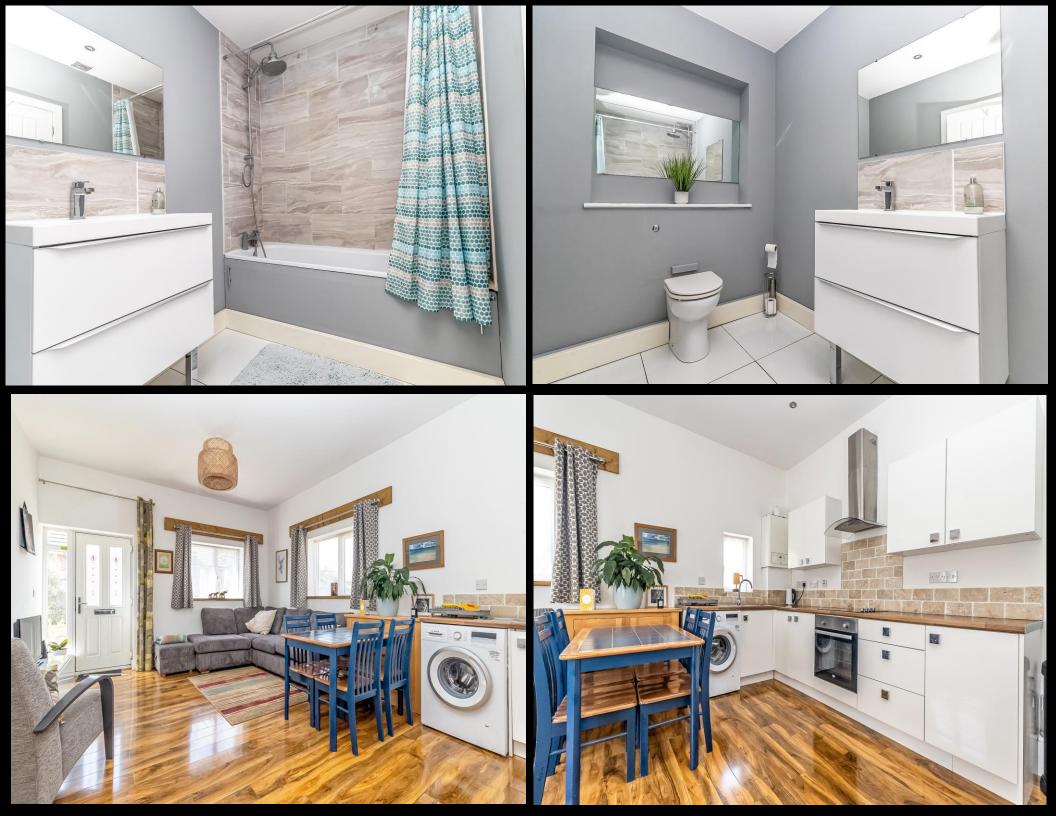

## **PROPERTY DESCRIPTION**

Offered with no forward chain, this unique two-bedroom semi-detached bungalow presents an excellent opportunity for first-time buyers or those looking to downsize near the seafront. Modern and beautifully presented throughout, the home boasts a bright, open-plan living area with a stylish kitchenette, perfect for both everyday living and entertaining. The property features two generous double bedrooms, each with French doors leading to the private wraparound garden. The master bedroom benefits from a spacious built-in storage cupboard, while the contemporary bathroom suite adds to the home's sleek and modern appeal. Outside, the low-maintenance garden offers a peaceful and versatile space for relaxing or hosting, wrapping around the front and side of the property. The home also comes with two allocated off-road parking spaces, adding convenience to its many attractions. Located close to local amenities and the seafront, this delightful bungalow must be viewed to be fully appreciated. For more information or to arrange your internal viewing, please contact the Lawson Rose Sales Office today.