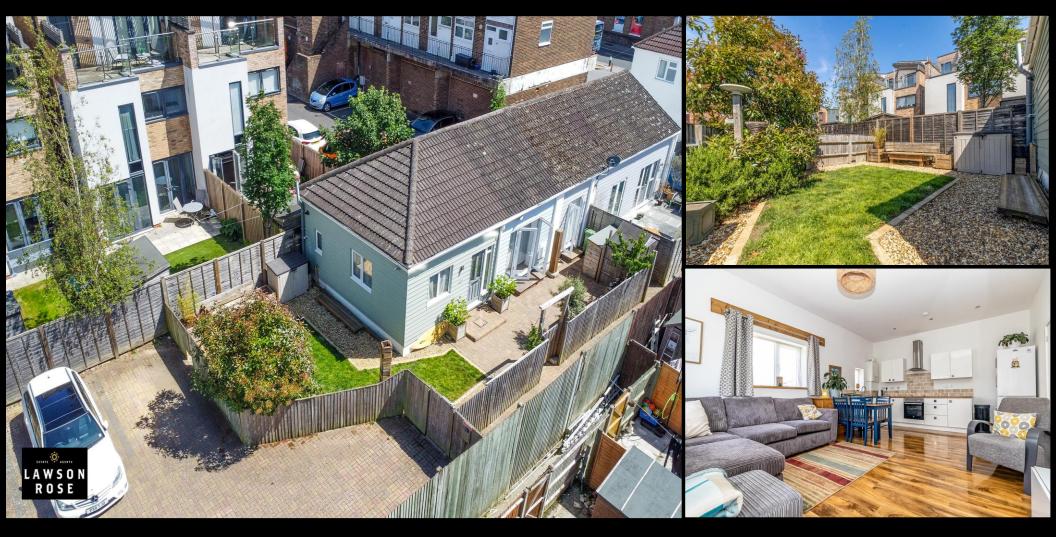

## **PROPERTY DESCRIPTION**

Offered with no forward chain, this unique two-bedroom semi-detached bungalow presents an excellent opportunity for first-time buyers or those looking to downsize near the seafront. Modern and beautifully presented throughout, the home boasts a bright, open-plan living area with a stylish kitchenette, perfect for both everyday living and entertaining. The property features two generous double bedrooms, each with French doors leading to the private wraparound garden. The master bedroom benefits from a spacious built-in storage cupboard, while the contemporary bathroom suite adds to the home's sleek and modern appeal. Outside, the low-maintenance garden offers a peaceful and versatile space for relaxing or hosting, wrapping around the front and side of the property. The home also comes with two allocated off-road parking spaces, adding convenience to its many attractions. Located close to local amenities and the seafront, this delightful bungalow must be viewed to be fully appreciated. For more information or to arrange your internal viewing, please contact the Lawson Rose Sales Office today.