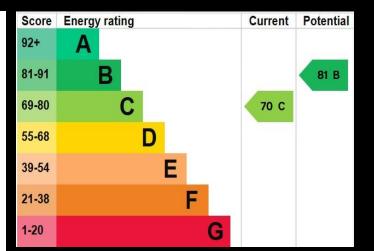

- Material Information:
  - Construction: Brick Built
  - Electricity Supply: Alternating Current
  - Heating: Gas Central Heating
  - Water Supply: Mains Water Supply
  - Sewage: Mains Sewage
  - Broadband: Standard, Superfast Fibre and Gfast Fibre are available.
  - Mobile: Ofcom Checker shows EE, Three, 02 and Vodafone all have voice and data availability in this area.
  - Permit Parking: 1<sup>st</sup> permit is £30, 2<sup>nd</sup> permit is £120 and 3<sup>rd</sup> permit (where available) is £300.
  - Council Tax: Portsmouth City Council Band B
  - Flood Risk Low Risk (Stated on the Gov.uk portal)