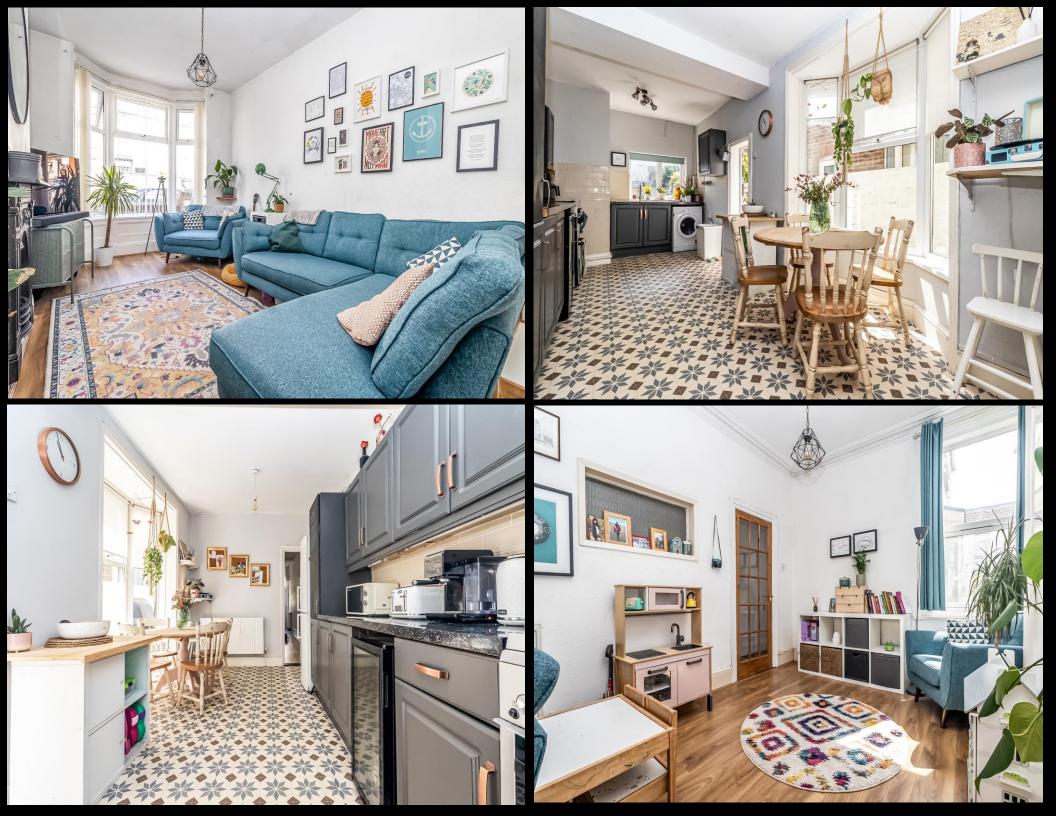

## **PROPERTY DESCRIPTION**

This sizeable three bedroom, double bay & forecourt is close to local amenities on Winter Road and not far from Milton Park is available to view with Lawson Rose. Situated on Prince Albert Road, the accommodation provides a spacious open plan living room alongside a modern fitted, open plan kitchen/ dining room. The first floor then provides a sizeable stylish bathroom suite, plus three good sized bedrooms. Additionally the property has a well-kept enclosed rear garden with access to a outside W.C. A great opportunity for a first time or family home in our opinion and we highly recommend arranging an internal viewing. For further information or to request a time to view, please contact the Lawson Rose sales office today.