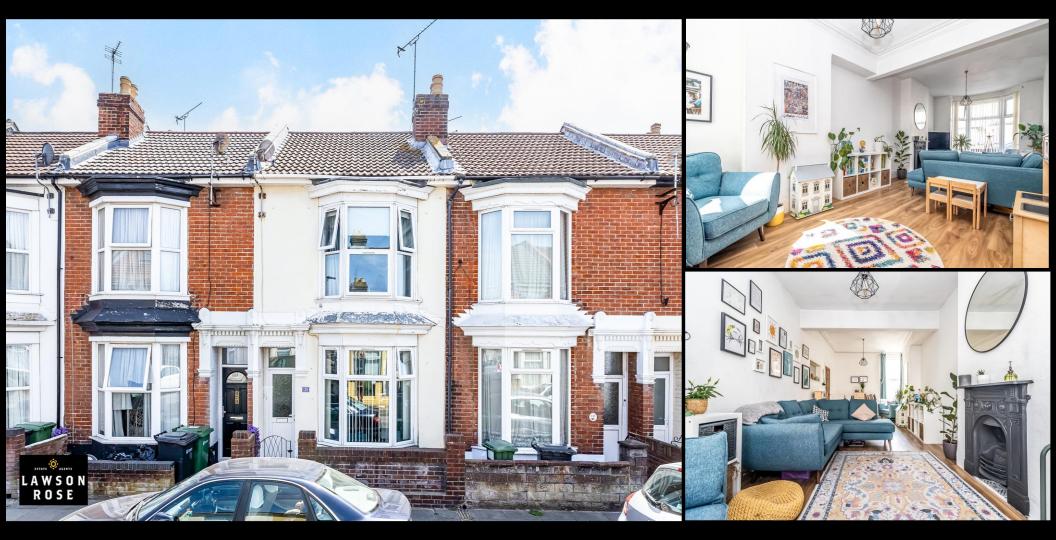

## **PROPERTY DESCRIPTION**

This sizeable three bedroom, double bay & forecourt is close to local amenities on Winter Road and not far from Milton Park is available to view with Lawson Rose. Situated on Prince Albert Road, the accommodation provides a spacious open plan living room alongside a modern fitted, open plan kitchen/ dining room. The first floor then provides a sizeable stylish bathroom suite, plus three good sized bedrooms. Additionally the property has a well-kept enclosed rear garden with access to a outside W.C. A great opportunity for a first time or family home in our opinion and we highly recommend arranging an internal viewing. For further information or to request a time to view, please contact the Lawson Rose sales office today.