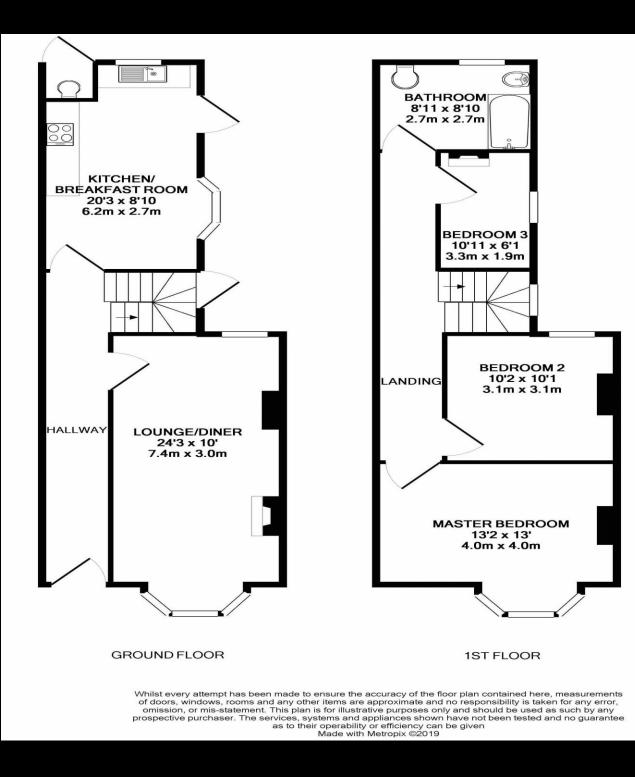

## **PROPERTY DESCRIPTION**

This sizeable three bedroom, double bay & forecourt is close to local amenities on Winter Road and not far from Milton Park is available to view with Lawson Rose. Situated on Prince Albert Road, the accommodation provides a spacious open plan living room alongside a modern fitted, open plan kitchen/ dining room. The first floor then provides a sizeable stylish bathroom suite, plus three good sized bedrooms. Additionally the property has a well-kept enclosed rear garden with access to a outside W.C. A great opportunity for a first time or family home in our opinion and we highly recommend arranging an internal viewing. For further information or to request a time to view, please contact the Lawson Rose sales office today.