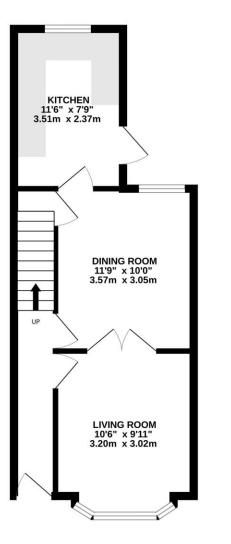

## **PROPERTY DESCRIPTION**

This two-bedroom, bay-fronted property with forecourt, located in a residential area of Milton, could make an ideal first-time purchase and is being offered with no forward chain! Situated close to local amenities and Bransbury Park, this terraced home on Dunbar Road features a spacious, open-plan living room that can easily be divided by double doors to create two separate rooms. At the rear, there is a fitted kitchen that overlooks the enclosed 27ft south-facing garden. Upstairs, the first floor offers two generously sized double bedrooms, along with a spacious, fitted bathroom. Additionally, the home benefits from double glazing, gas central heating, and is being sold with vacant possession. We highly recommend booking an internal viewing at your earliest convenience to avoid disappointment. For further information or to arrange a viewing, please contact the Lawson Rose team today.