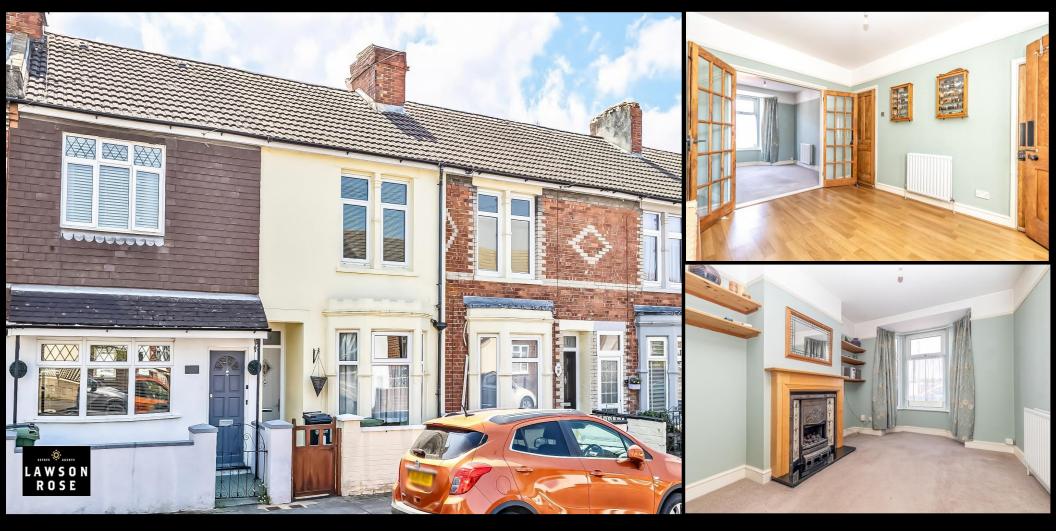

## **PROPERTY DESCRIPTION**

This two-bedroom, bay-fronted property with forecourt, located in a residential area of Milton, could make an ideal first-time purchase and is being offered with no forward chain! Situated close to local amenities and Bransbury Park, this terraced home on Dunbar Road features a spacious, open-plan living room that can easily be divided by double doors to create two separate rooms. At the rear, there is a fitted kitchen that overlooks the enclosed 27ft south-facing garden. Upstairs, the first floor offers two generously sized double bedrooms, along with a spacious, fitted bathroom. Additionally, the home benefits from double glazing, gas central heating, and is being sold with vacant possession. We highly recommend booking an internal viewing at your earliest convenience to avoid disappointment. For further information or to arrange a viewing, please contact the Lawson Rose team today.