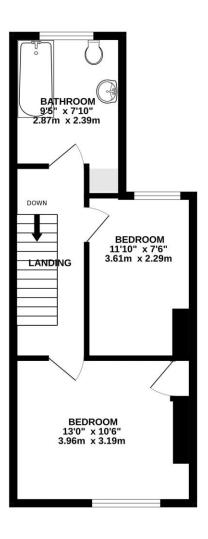

## **PROPERTY DESCRIPTION**

This two-bedroom, bay-fronted property with forecourt, located in a residential area of Milton, could make an ideal first-time purchase and is being offered with no forward chain! Situated close to local amenities and Bransbury Park, this terraced home on Dunbar Road features a spacious, open-plan living room that can easily be divided by double doors to create two separate rooms. At the rear, there is a fitted kitchen that overlooks the enclosed 27ft south-facing garden. Upstairs, the first floor offers two generously sized double bedrooms, along with a spacious, fitted bathroom. Additionally, the home benefits from double glazing, gas central heating, and is being sold with vacant possession. We highly recommend booking an internal viewing at your earliest convenience to avoid disappointment. For further information or to arrange a viewing, please contact the Lawson Rose team today.