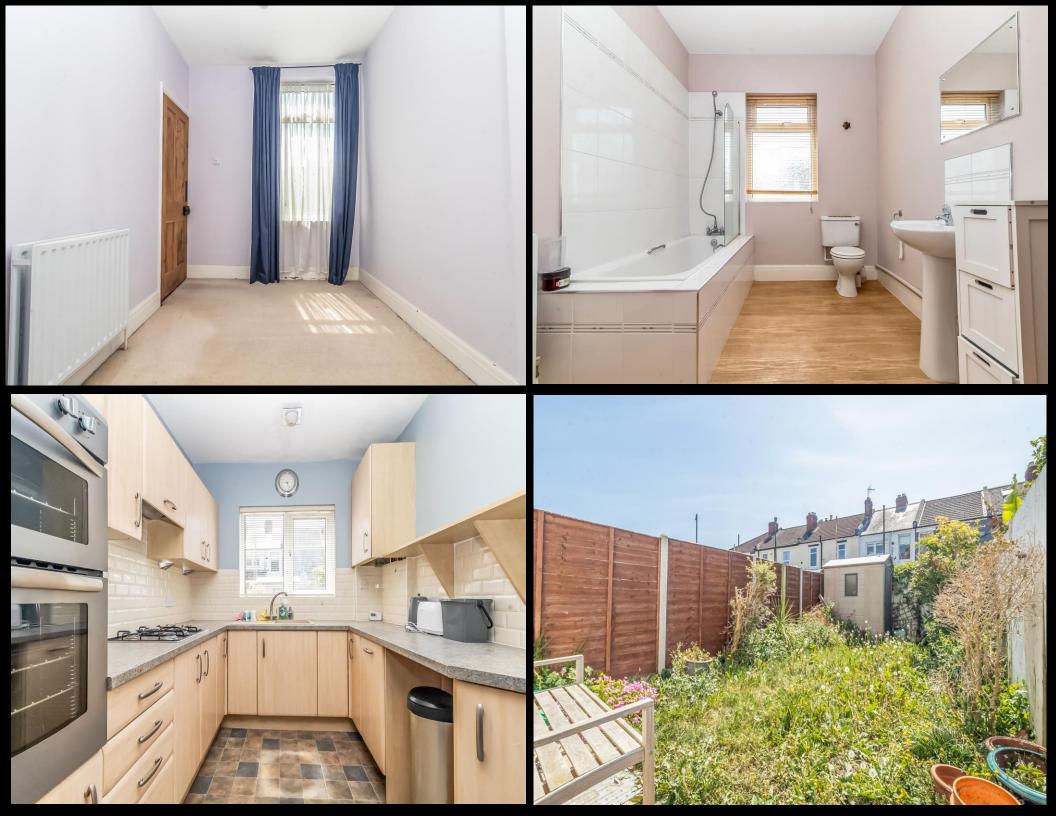

## **PROPERTY DESCRIPTION**

This two-bedroom, bay-fronted property with forecourt, located in a residential area of Milton, could make an ideal first-time purchase and is being offered with no forward chain! Situated close to local amenities and Bransbury Park, this terraced home on Dunbar Road features a spacious, open-plan living room that can easily be divided by double doors to create two separate rooms. At the rear, there is a fitted kitchen that overlooks the enclosed 27ft south-facing garden. Upstairs, the first floor offers two generously sized double bedrooms, along with a spacious, fitted bathroom. Additionally, the home benefits from double glazing, gas central heating, and is being sold with vacant possession. We highly recommend booking an internal viewing at your earliest convenience to avoid disappointment. For further information or to arrange a viewing, please contact the Lawson Rose team today.