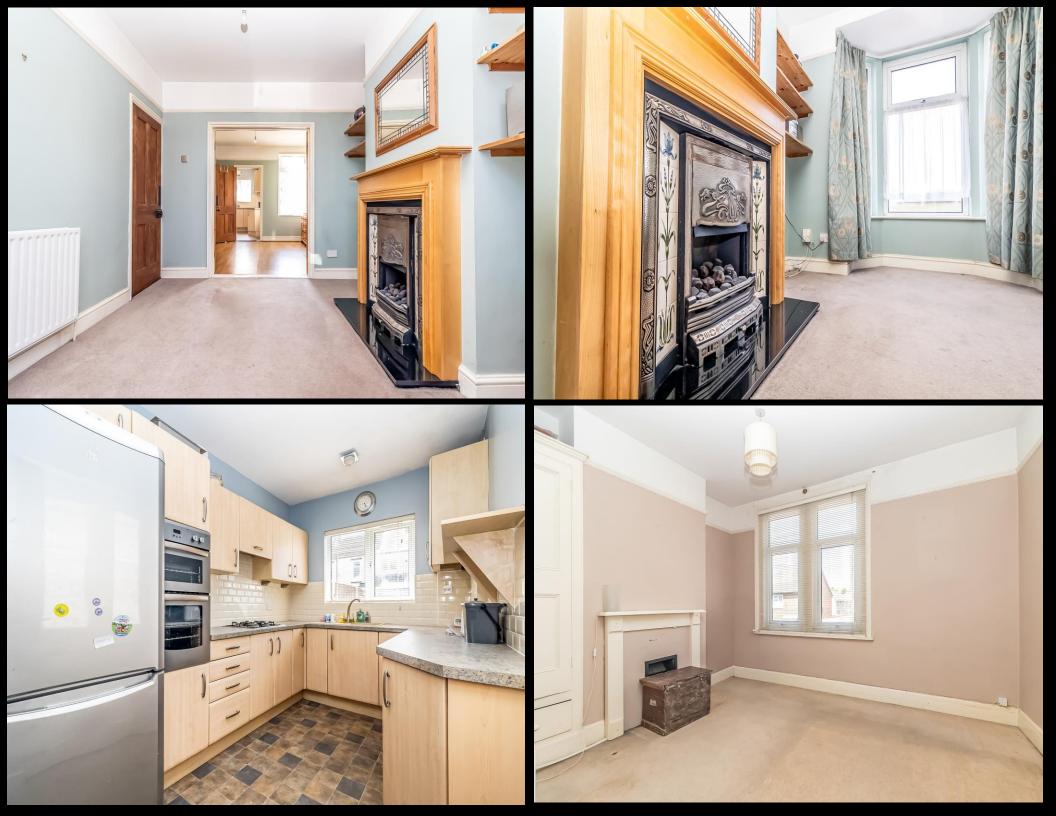

## **PROPERTY DESCRIPTION**

This two-bedroom, bay-fronted property with forecourt, located in a residential area of Milton, could make an ideal first-time purchase and is being offered with no forward chain! Situated close to local amenities and Bransbury Park, this terraced home on Dunbar Road features a spacious, open-plan living room that can easily be divided by double doors to create two separate rooms. At the rear, there is a fitted kitchen that overlooks the enclosed 27ft south-facing garden. Upstairs, the first floor offers two generously sized double bedrooms, along with a spacious, fitted bathroom. Additionally, the home benefits from double glazing, gas central heating, and is being sold with vacant possession. We highly recommend booking an internal viewing at your earliest convenience to avoid disappointment. For further information or to arrange a viewing, please contact the Lawson Rose team today.