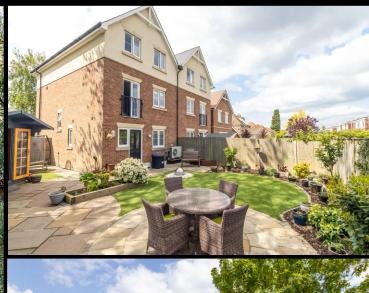

## PROPERTY DESCRIPTION

This modern townhouse offers generously proportioned living across three well-designed floors, tucked away in a peaceful, private cul-de-sac with the added benefit of backing onto open green space and having direct sea views. The home features four bedrooms, including a spacious primary suite with an en-suite bathroom, as well as an additional family bathroom and a ground-floor shower room. A range of versatile spaces includes a utility room fitted with sleek white cabinetry and tiled flooring, which flows seamlessly into the adjacent study or fourth bedroom. On the first floor, you'll find a bright and inviting sitting room, tastefully finished in neutral tones with carpeted flooring and minimalist décor. The adjacent kitchen is both stylish and spacious, offering a modern layout perfect for everyday living and entertaining. The top floor comprises three well-appointed bedrooms. The standout primary bedroom showcases a contemporary design, complete with a textured grey feature wall, warm wooden accents, and built-in wardrobes offering ample storage. Both bathrooms are elegantly finished, one highlighted by a striking tiled accent wall, the other featuring a sloped ceiling that adds charm and character—each equipped with quality modern fixtures. Additional benefits include a private driveway with space for multiple vehicles, an integral garage, underfloor heating on the ground floor and a beautifully landscaped rear garden. The outdoor space features a patio area and tasteful decorative touches, making it ideal for relaxing or entertaining. Early enquiries are strongly encouraged to avoid missing out on this exceptional coastal home.