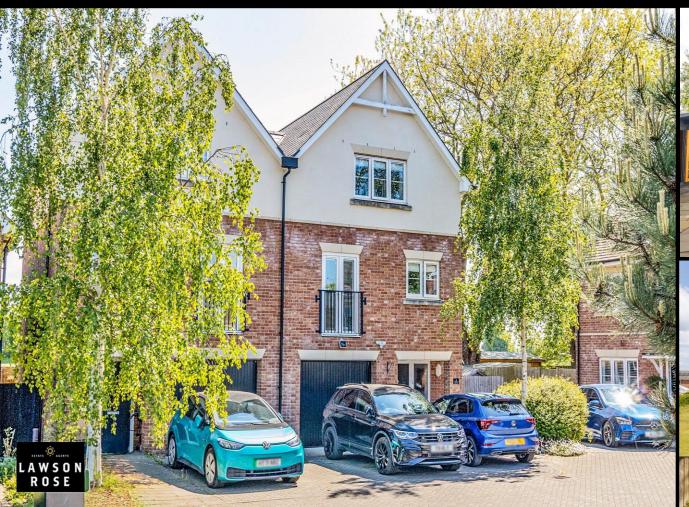

# FOR SALE

Offers in Excess of £600,000

4 Gleave Close, Milton, Southsea, PO4 8FP.

Tenure: Freehold

LAWSON ROSE

## PROPERTY DESCRIPTION

This modern townhouse offers generously proportioned living across three well-designed floors, tucked away in a peaceful, private cul-de-sac with the added benefit of backing onto open green space and having direct sea views. The home features four bedrooms, including a spacious primary suite with an en-suite bathroom, as well as an additional family bathroom and a ground-floor shower room. A range of versatile spaces includes a utility room fitted with sleek white cabinetry and tiled flooring, which flows seamlessly into the adjacent study or fourth bedroom. On the first floor, you'll find a bright and inviting sitting room, tastefully finished in neutral tones with carpeted flooring and minimalist décor. The adjacent kitchen is both stylish and spacious, offering a modern layout perfect for everyday living and entertaining. The top floor comprises three well-appointed bedrooms. The standout primary bedroom showcases a contemporary design, complete with a textured grey feature wall, warm wooden accents, and built-in wardrobes offering ample storage. Both bathrooms are elegantly finished, one highlighted by a striking tiled accent wall, the other featuring a sloped ceiling that adds charm and character—each equipped with quality modern fixtures. Additional benefits include a private driveway with space for multiple vehicles, an integral garage, underfloor heating on the ground floor and a beautifully landscaped rear garden. The outdoor space features a patio area and tasteful decorative touches, making it ideal for relaxing or entertaining. Early enquiries are strongly encouraged to avoid missing out on this exceptional coastal home.

#### **Material Information:**

- Construction: Brick Built
- Electricity Supply: Alternating Current
- Water Supply: Mains Water Supply
- Sewage: Mains Sewage
- Broadband: Standard, Superfast Fibre and Gfast Fibre are available.
- Mobile: Ofcom Checker shows EE, Three, 02 and Vodafone all have voice and data availability in this area.
- Integral Garage & Driveway/ Off Road Parking
- Council Tax: Portsmouth City Council Band D
- Flood Risk Low Risk (Stated on the Gov.uk portal)
- Private Estate Charge: £530 P/A