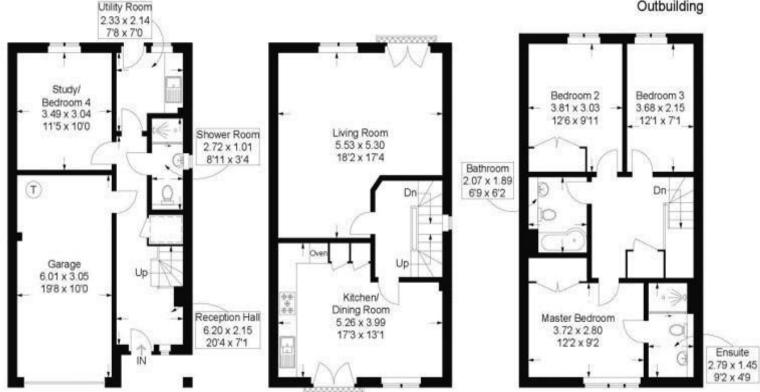

### Gleave Close, Southsea

Approximate Gross Internal Area = 154.7 sq m / 1665 sq ft Outbuilding = 7.8 sq m / 84 sq ft Total = 162.5 sq m / 1749 sq ft

Outbuilding

Ground Floor

Score | Energy rating

B

92+

81-91

#### First Floor

Second Floor

=Reduced headroom below 1.5m / 5'0