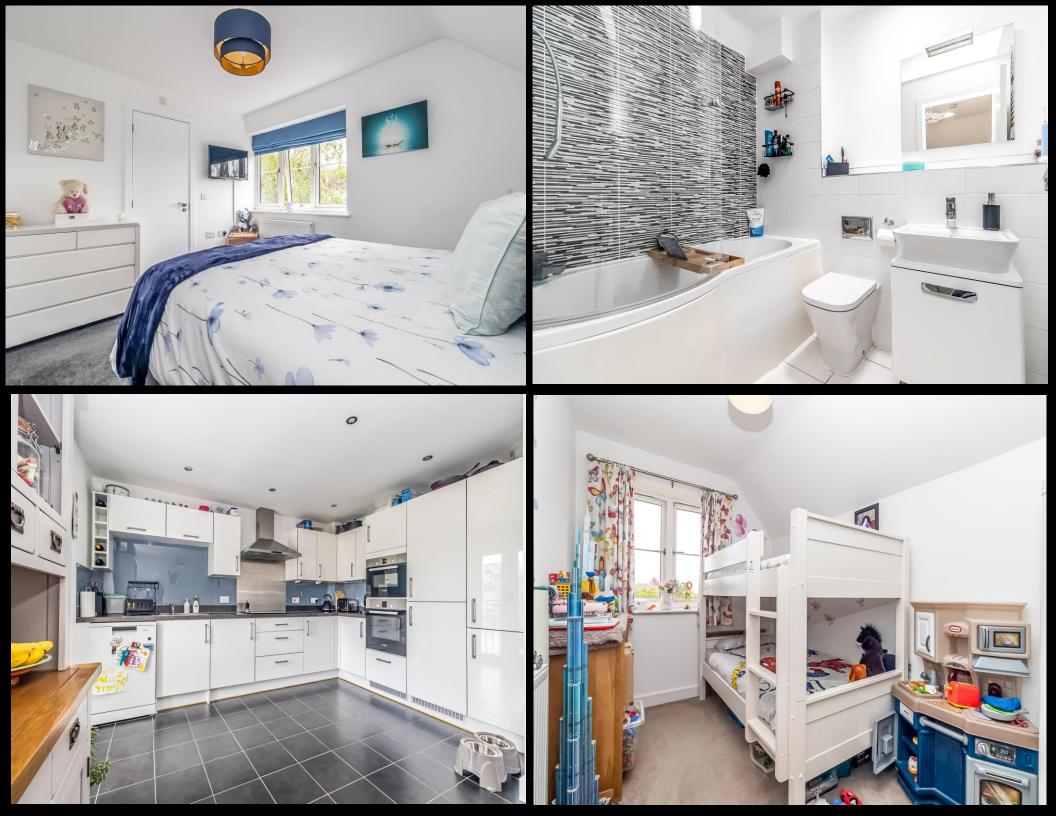

## PROPERTY DESCRIPTION

This modern townhouse offers generously proportioned living across three well-designed floors, tucked away in a peaceful, private cul-de-sac with the added benefit of backing onto open green space and having direct sea views. The home features four bedrooms, including a spacious primary suite with an en-suite bathroom, as well as an additional family bathroom and a ground-floor shower room. A range of versatile spaces includes a utility room fitted with sleek white cabinetry and tiled flooring, which flows seamlessly into the adjacent study or fourth bedroom. On the first floor, you'll find a bright and inviting sitting room, tastefully finished in neutral tones with carpeted flooring and minimalist décor. The adjacent kitchen is both stylish and spacious, offering a modern layout perfect for everyday living and entertaining. The top floor comprises three well-appointed bedrooms. The standout primary bedroom showcases a contemporary design, complete with a textured grey feature wall, warm wooden accents, and built-in wardrobes offering ample storage. Both bathrooms are elegantly finished, one highlighted by a striking tiled accent wall, the other featuring a sloped ceiling that adds charm and character—each equipped with quality modern fixtures. Additional benefits include a private driveway with space for multiple vehicles, an integral garage, underfloor heating on the ground floor and a beautifully landscaped rear garden. The outdoor space features a patio area and tasteful decorative touches, making it ideal for relaxing or entertaining. Early enquiries are strongly encouraged to avoid missing out on this exceptional coastal home.