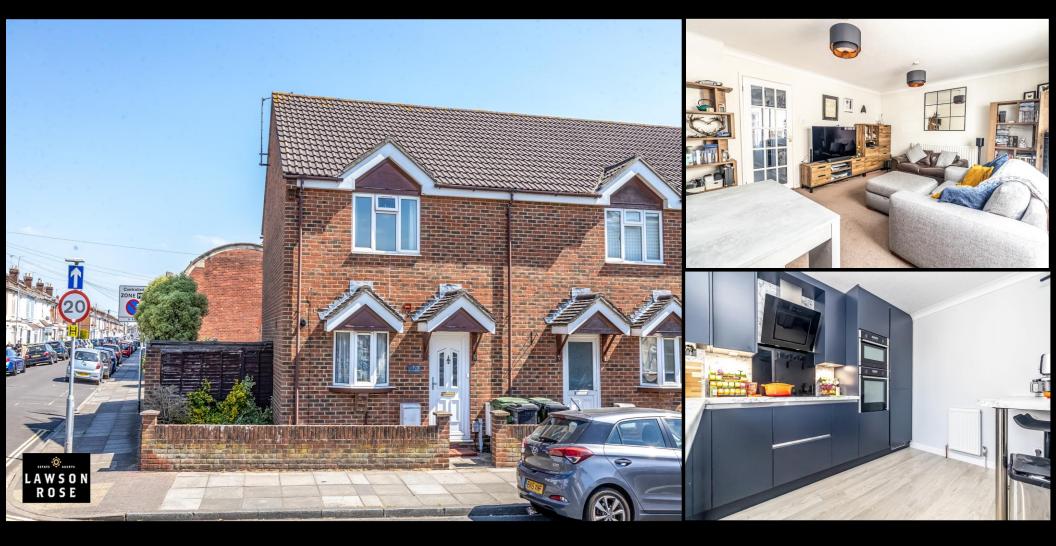

## FOR SALE

£290,000

90F Winter Road, Southsea, PO4 9BX.

Tenure: Freehold

LAWSON ROSE

## PROPERTY DESCRIPTION

Situated in a convenient location close to local amenities, this modern end-of-terrace property offers stylish living with the added benefit of its own off-road parking space. Located on sought-after Winter Road, the home features a sleek, contemporary kitchen and a spacious open-plan living area that seamlessly extends into a bright rear conservatory—ideal for relaxing or entertaining. Upstairs, the first floor offers two generously sized double bedrooms, including a master with an impressive range of built-in storage. A modern fitted shower room completes the accommodation. Outside, the garden extends along the side of the property and includes a large storage shed, as well as rear pedestrian access leading directly to the private parking space. In our opinion, this is a fantastic opportunity not to be missed. For more information or to arrange a viewing, please contact the Lawson Rose sales team today.