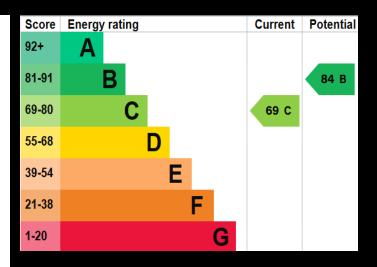

## Material Information:

- Construction: Brick Built
- Electricity Supply: Alternating Current
- Heating: Gas Central Heating
- Water Supply: Mains Water Supply
- Sewage: Mains Sewage
- Broadband: Standard, Superfast Fibre and Gfast Fibre are available.
- Mobile: Ofcom Checker shows EE, Three, 02 and Vodafone all have voice and data availability in this area.
- Off Road Parking Space & Permit Parking: 1<sup>st</sup> permit is £30, 2<sup>nd</sup> permit is £120 and 3<sup>rd</sup> permit (where available) is £300.
- Council Tax: Portsmouth City Council Band B
- Flood Risk Low Risk (Stated on the Gov.uk portal)