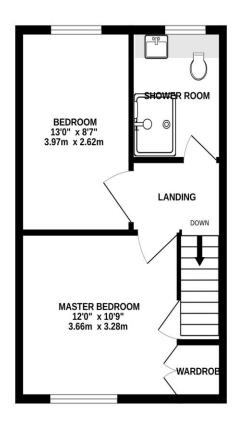

## PROPERTY DESCRIPTION

Situated in a convenient location close to local amenities, this modern end-of-terrace property offers stylish living with the added benefit of its own off-road parking space. Located on sought-after Winter Road, the home features a sleek, contemporary kitchen and a spacious open-plan living area that seamlessly extends into a bright rear conservatory—ideal for relaxing or entertaining. Upstairs, the first floor offers two generously sized double bedrooms, including a master with an impressive range of built-in storage. A modern fitted shower room completes the accommodation. Outside, the garden extends along the side of the property and includes a large storage shed, as well as rear pedestrian access leading directly to the private parking space. In our opinion, this is a fantastic opportunity not to be missed. For more information or to arrange a viewing, please contact the Lawson Rose sales team today.

O2392 367 779 - contactus@lawsonrose.com

131 Winter Road, Southsea, PO4 8DS

GROUND FLOOR 1ST FLOOR

Please note that none of the services or appliances have been tested by Lawson Rose Estate Agents.