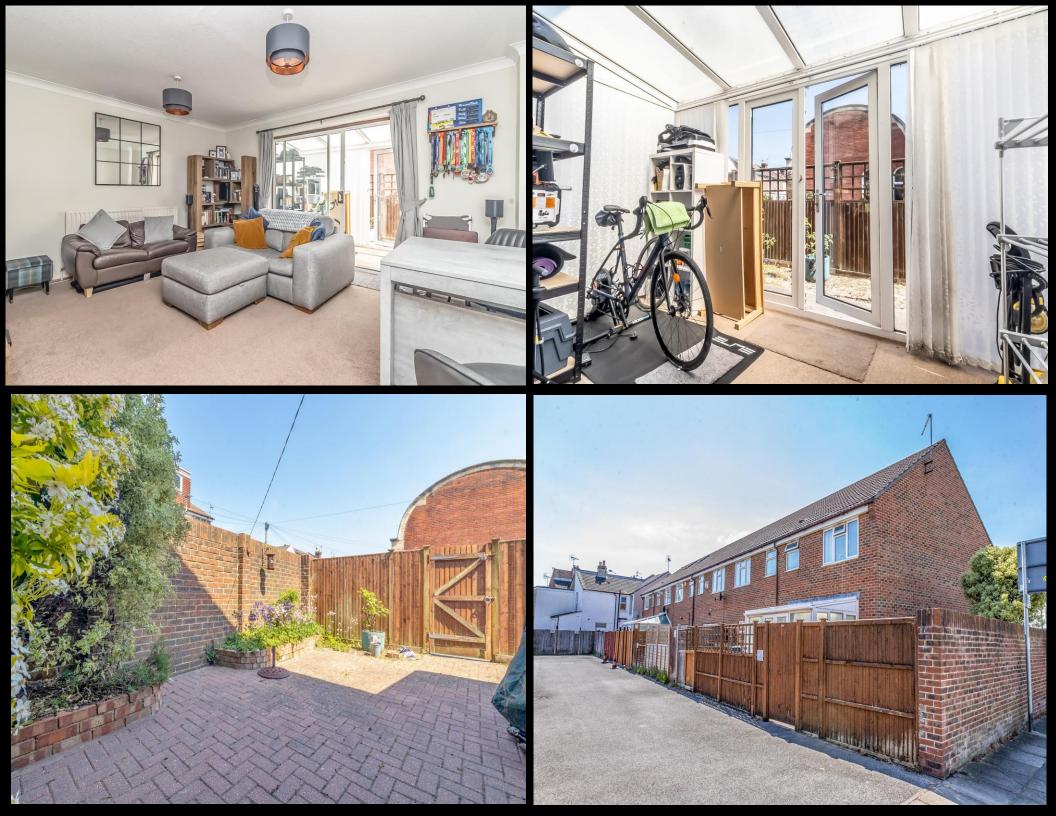

## PROPERTY DESCRIPTION

Situated in a convenient location close to local amenities, this modern end-of-terrace property offers stylish living with the added benefit of its own off-road parking space. Located on sought-after Winter Road, the home features a sleek, contemporary kitchen and a spacious open-plan living area that seamlessly extends into a bright rear conservatory—ideal for relaxing or entertaining. Upstairs, the first floor offers two generously sized double bedrooms, including a master with an impressive range of built-in storage. A modern fitted shower room completes the accommodation. Outside, the garden extends along the side of the property and includes a large storage shed, as well as rear pedestrian access leading directly to the private parking space. In our opinion, this is a fantastic opportunity not to be missed. For more information or to arrange a viewing, please contact the Lawson Rose sales team today.