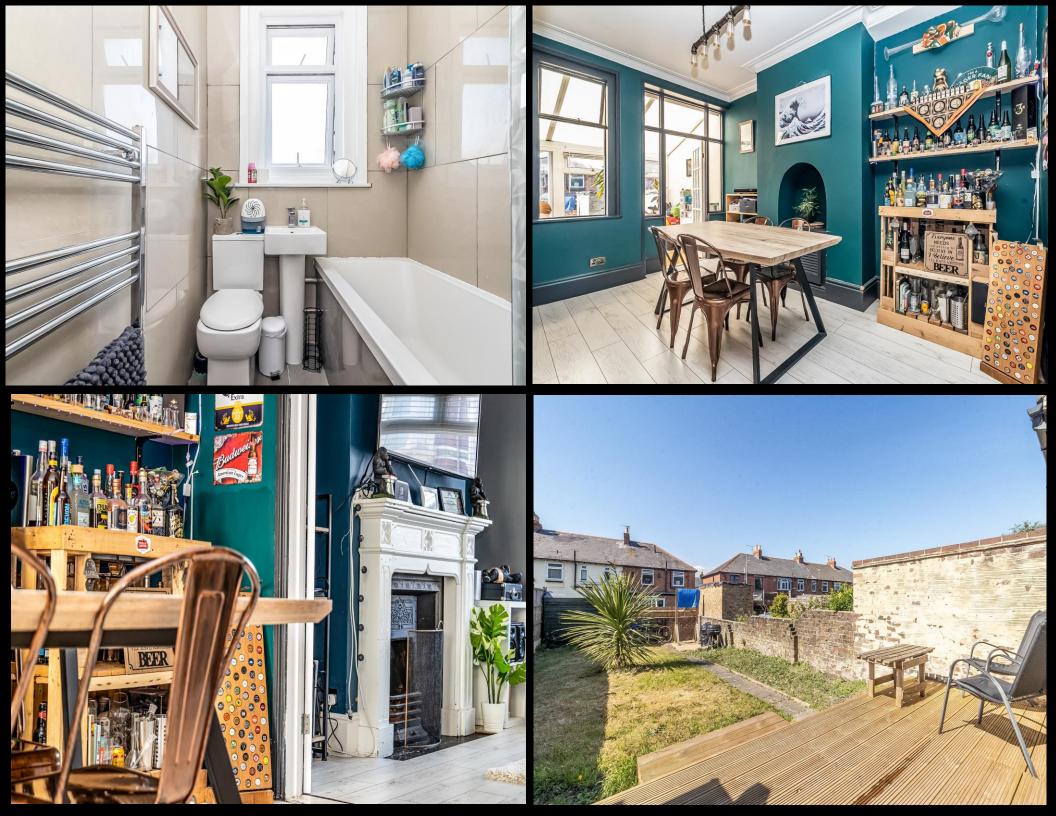

## **PROPERTY DESCRIPTION**

Positioned close to reputable local schools, this spacious bay and forecourt terraced property presents an excellent opportunity for family living. The ground floor features a welcoming openplan kitchen/dining area with double doors leading into a separate lounge—offering the flexibility to enjoy either open-plan living or more defined spaces. A rear conservatory extends the living space further and provides a peaceful view over the generous rear garden. Upstairs, the home offers three well-sized bedrooms along with a fitted family bathroom. Additionally the home is double glazed and gas centrally heated, plus there is a cellar currently used for storage. With its generous layout, garden space, and convenient location, this home holds strong appeal for families looking to settle in a well-connected neighbourhood. Viewings are highly recommended. To arrange an appointment, please contact Lawson Rose on 02392 367779.