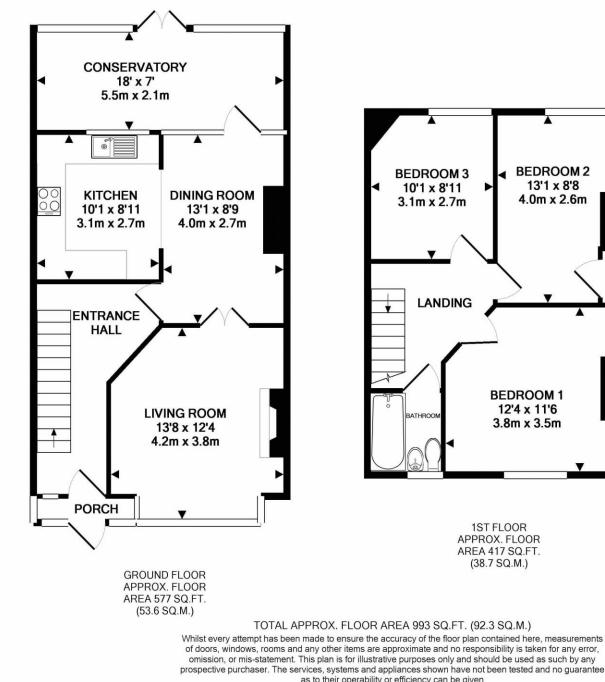

**BEDROOM 2** 

13'1 x 8'8

4.0m x 2.6m

of doors, windows, rooms and any other items are approximate and no responsibility is taken for any error, omission, or mis-statement. This plan is for illustrative purposes only and should be used as such by any prospective purchaser. The services, systems and appliances shown have not been tested and no guarantee as to their operability or efficiency can be given Made with Metropix ©2017