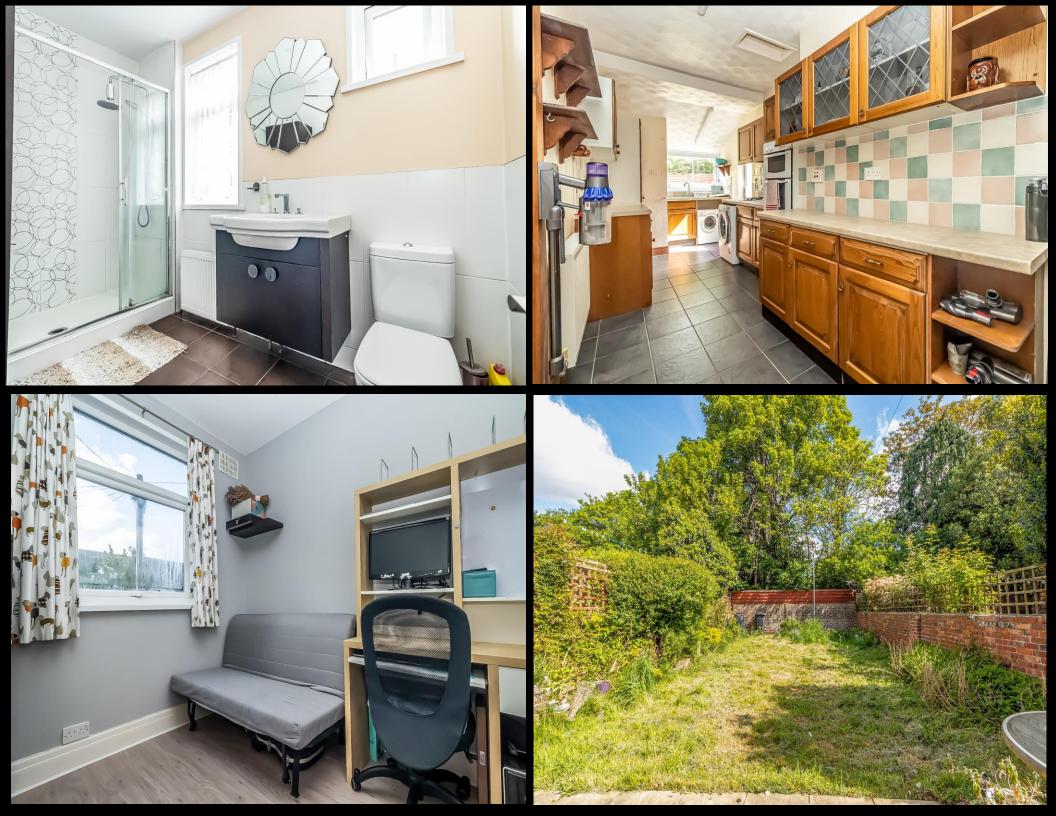

## **PROPERTY DESCRIPTION**

Located on a desirable residential road in Hilsea, this generous three-bedroom double bay & forecourt property offers an excellent opportunity for those seeking a spacious family home close to local amenities. With Gatcombe Gardens and Pompey Health & Fitness Club virtually on the doorstep, the location blends convenience with lifestyle appeal. Upon entry, you're welcomed by a spacious hallway leading to a bright and airy living room featuring a large bay window, a formal dining room with double doors opening out to the garden, and a well-equipped fitted kitchen. Upstairs, a generous landing provides access to three well-proportioned double bedrooms and a modern, stylish shower room. The home is further enhanced by gas central heating and double glazing throughout. Outside, the property boasts a well-sized 53ft enclosed rear garden with a peaceful backdrop of Gatcombe Gardens, offering both privacy and green views. A wonderful family home with space, location, and potential—this is a property not to be missed. For more information or to arrange a viewing, please contact the Lawson Rose sales office today.