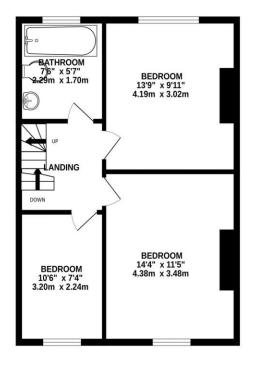

## **PROPERTY DESCRIPTION**

Lawson Rose are delighted to present this extended and generously proportioned five-bedroom property, ideally suited for growing families. Arranged over three spacious floors, this impressive home offers a versatile layout and an abundance of living space. The ground floor features two well-sized reception rooms, perfect for entertaining or relaxing, along with a fitted kitchen and a separate utility area. An extended living space and a modern, fully tiled downstairs shower room further enhance the functionality of the home. Upstairs, the first floor hosts three generously sized double bedrooms and a stylish, contemporary family bathroom. The second floor provides two additional bedrooms, ideal for children, guests, or home office use. Outside, the property boasts a south-facing rear garden, offering a sunny retreat, complete with a summer house/workshop—perfect for hobbies or additional storage. Located in Queens Road in North End, this substantial home is a rare opportunity not to be missed. For more information or to arrange your viewing, contact the Lawson Rose sales office today.