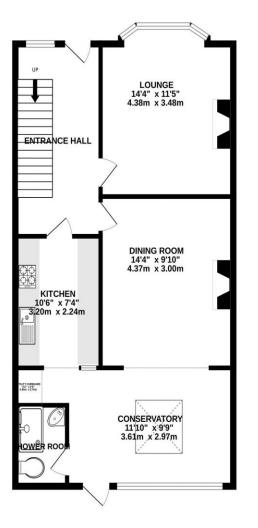

02392 367 779 - contactus@lawsonrose.com

131 Winter Road, Southsea, PO4 8DS

Please note that none of the services or appliances have been tested by Lawson Rose Estate Agents.

Whilst every attempt has been made to ensure the accuracy of the floorplan contained here, measurements of doors, windows, rooms and any other items are approximate and no responsibility is taken for any error, omission or mis-statement. This plan is for illustrative purposes only and should be used as such by any prospective purchaser. The services, systems and appliances shown have not been tested and no guarantee as to their operability or efficiency can be given. Made with Metropix ©2025