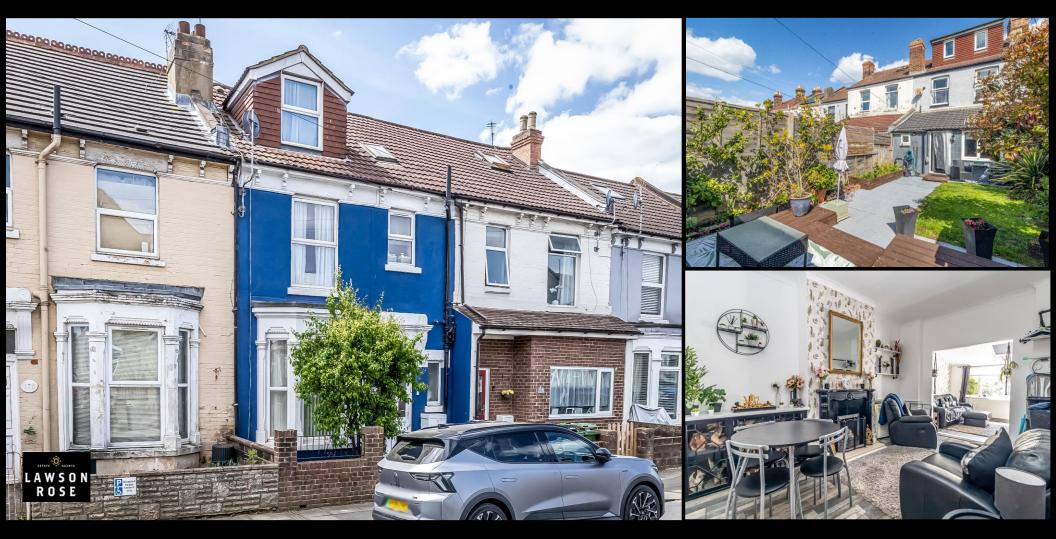

## **PROPERTY DESCRIPTION**

Lawson Rose are delighted to present this extended and generously proportioned five-bedroom property, ideally suited for growing families. Arranged over three spacious floors, this impressive home offers a versatile layout and an abundance of living space. The ground floor features two well-sized reception rooms, perfect for entertaining or relaxing, along with a fitted kitchen and a separate utility area. An extended living space and a modern, fully tiled downstairs shower room further enhance the functionality of the home. Upstairs, the first floor hosts three generously sized double bedrooms and a stylish, contemporary family bathroom. The second floor provides two additional bedrooms, ideal for children, guests, or home office use. Outside, the property boasts a south-facing rear garden, offering a sunny retreat, complete with a summer house/workshop—perfect for hobbies or additional storage. Located in Queens Road in North End, this substantial home is a rare opportunity not to be missed. For more information or to arrange your viewing, contact the Lawson Rose sales office today.