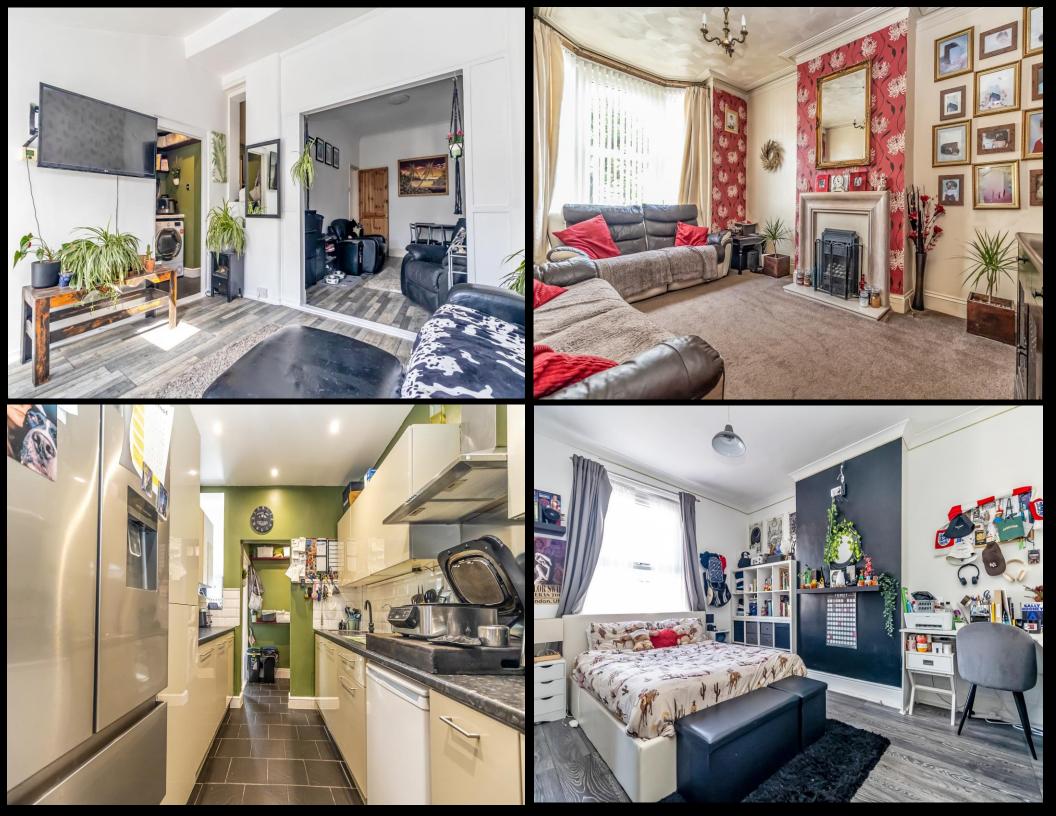

## **PROPERTY DESCRIPTION**

Lawson Rose are delighted to present this extended and generously proportioned five-bedroom property, ideally suited for growing families. Arranged over three spacious floors, this impressive home offers a versatile layout and an abundance of living space. The ground floor features two well-sized reception rooms, perfect for entertaining or relaxing, along with a fitted kitchen and a separate utility area. An extended living space and a modern, fully tiled downstairs shower room further enhance the functionality of the home. Upstairs, the first floor hosts three generously sized double bedrooms and a stylish, contemporary family bathroom. The second floor provides two additional bedrooms, ideal for children, guests, or home office use. Outside, the property boasts a south-facing rear garden, offering a sunny retreat, complete with a summer house/workshop—perfect for hobbies or additional storage. Located in Queens Road in North End, this substantial home is a rare opportunity not to be missed. For more information or to arrange your viewing, contact the Lawson Rose sales office today.