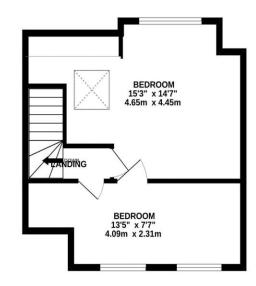

## **PROPERTY DESCRIPTION**

Lawson Rose are delighted to present this extended and generously proportioned five-bedroom property, ideally suited for growing families. Arranged over three spacious floors, this impressive home offers a versatile layout and an abundance of living space. The ground floor features two well-sized reception rooms, perfect for entertaining or relaxing, along with a fitted kitchen and a separate utility area. An extended living space and a modern, fully tiled downstairs shower room further enhance the functionality of the home. Upstairs, the first floor hosts three generously sized double bedrooms and a stylish, contemporary family bathroom. The second floor provides two additional bedrooms, ideal for children, guests, or home office use. Outside, the property boasts a south-facing rear garden, offering a sunny retreat, complete with a summer house/workshop—perfect for hobbies or additional storage. Located in Queens Road in North End, this substantial home is a rare opportunity not to be missed. For more information or to arrange your viewing, contact the Lawson Rose sales office today.