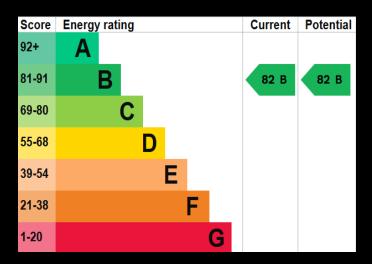

## Material Information:

- Electricity Supply: Alternating Current
- Water Supply: Mains Water Supply
- Sewage: Mains Sewage
- Broadband: Standard, Superfast Fibre and Gfast Fibre are available.
- Mobile: Ofcom Checker shows EE, Three, 02 and Vodafone all have voice and data availability in this area.
- Parking: Allocated Off Road Parking
- Council Tax: Portsmouth City Council Band B
- Flood Risk Low Risk (Stated on the Gov.uk portal)