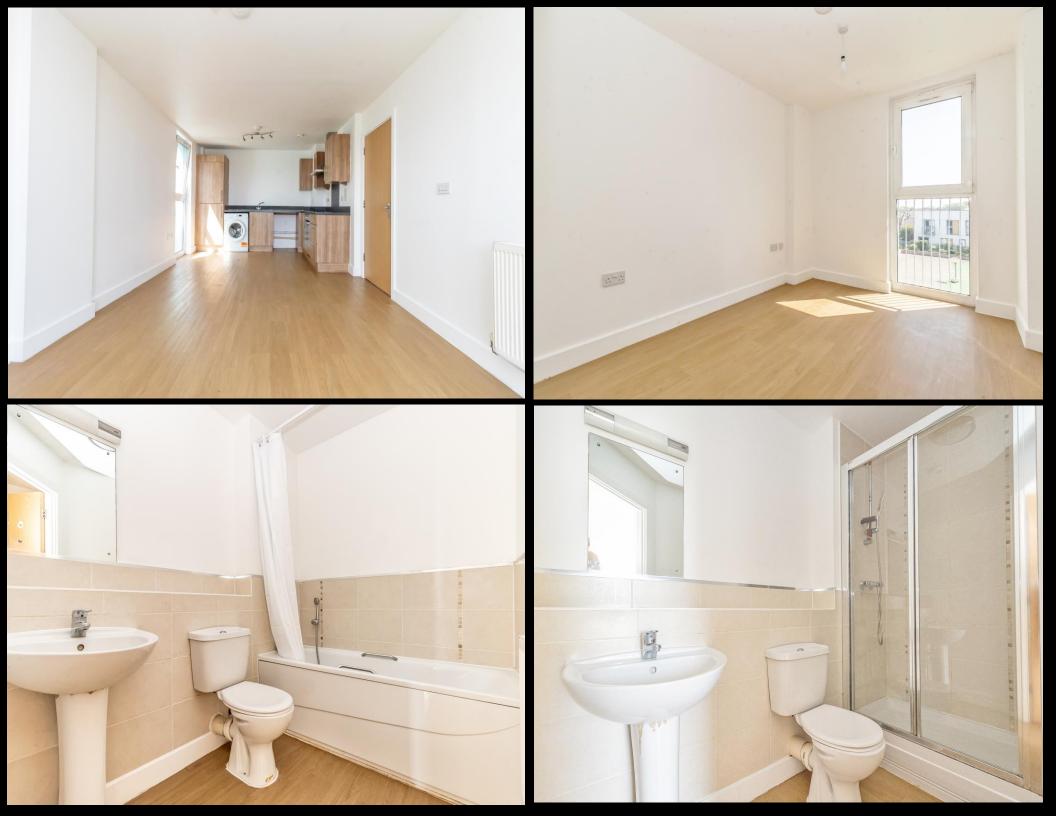

## PROPERTY DESCRIPTION

This well presented, two bedroom second floor apartment in the popular 'Vista' building is being offered with no forward chain! The modern home provides two good sized bedrooms, one of which has built in wardrobes and an En-suite shower room. There is a modern fitted bathroom plus a stylish open plan kitchen/ living with sliding doors opening into the balcony. All rooms enjoy external views, Additionally the apartment is double glazed & gas centrally heated, there is a large communal garden and a carpark with allocated residents and visitor parking. The building's location means that local amenities and Fratton Station are moments away so we highly recommend an internal viewing at the earliest opportunity to avoid disappointment! For further information or to arrange a viewing, please contact one of the Lawson Rose sales team today.