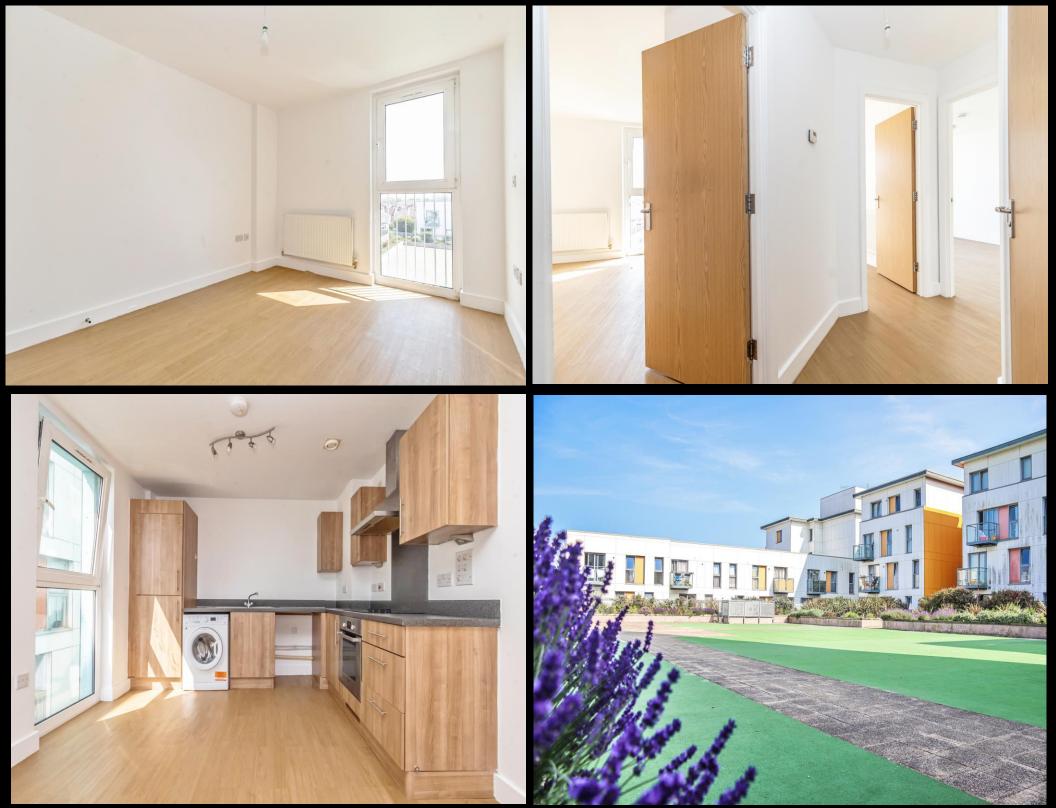

## PROPERTY DESCRIPTION

This well presented, two bedroom second floor apartment in the popular 'Vista' building is being offered with no forward chain! The modern home provides two good sized bedrooms, one of which has built in wardrobes and an En-suite shower room. There is a modern fitted bathroom plus a stylish open plan kitchen/ living with sliding doors opening into the balcony. All rooms enjoy external views, Additionally the apartment is double glazed & gas centrally heated, there is a large communal garden and a carpark with allocated residents and visitor parking. The building's location means that local amenities and Fratton Station are moments away so we highly recommend an internal viewing at the earliest opportunity to avoid disappointment! For further information or to arrange a viewing, please contact one of the Lawson Rose sales team today.