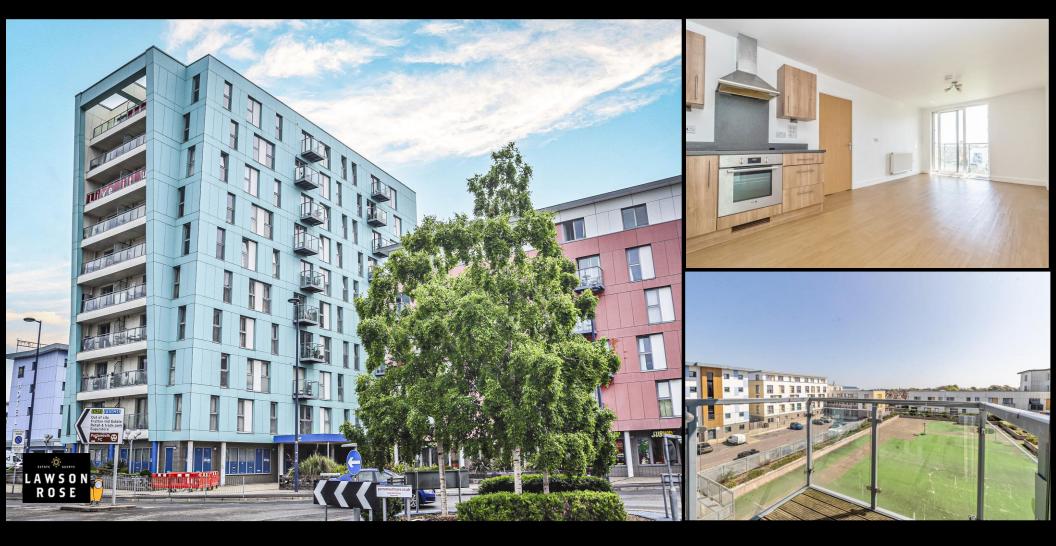

## PROPERTY DESCRIPTION

This well presented, two bedroom second floor apartment in the popular 'Vista' building is being offered with no forward chain! The modern home provides two good sized bedrooms, one of which has built in wardrobes and an En-suite shower room. There is a modern fitted bathroom plus a stylish open plan kitchen/ living with sliding doors opening into the balcony. All rooms enjoy external views, Additionally the apartment is double glazed & gas centrally heated, there is a large communal garden and a carpark with allocated residents and visitor parking. The building's location means that local amenities and Fratton Station are moments away so we highly recommend an internal viewing at the earliest opportunity to avoid disappointment! For further information or to arrange a viewing, please contact one of the Lawson Rose sales team today.