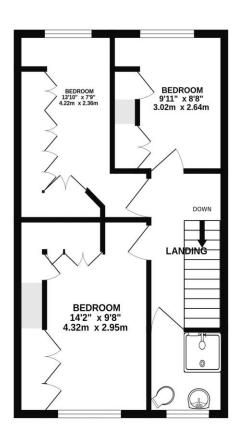

## PROPERTY DESCRIPTION

This deceptively spacious, three bedroom, bay & forecourt property in Apsley Road is being offered with no forward chain! A great opportunity for those looking to put their 'own stamp' on a family home in our opinion, as the property provides two spacious reception rooms, alongside a fitted kitchen and separate handy conservatory/ utility space. The first floor then provides three good sized bedrooms, all of which have built in wardrobes, plus a fitted shower room. Outside the home is a well kept enclosed 26ft low maintenance garden. For further information or to request a time to view, please contact the Lawson Rose sales office today.

02392 367 779 - contactus@lawsonrose.com

131 Winter Road, Southsea, PO4 8DS

GROUND FLOOR 1ST FLOOR

Please note that none of the services or appliances have been tested by Lawson Rose Estate Agents.