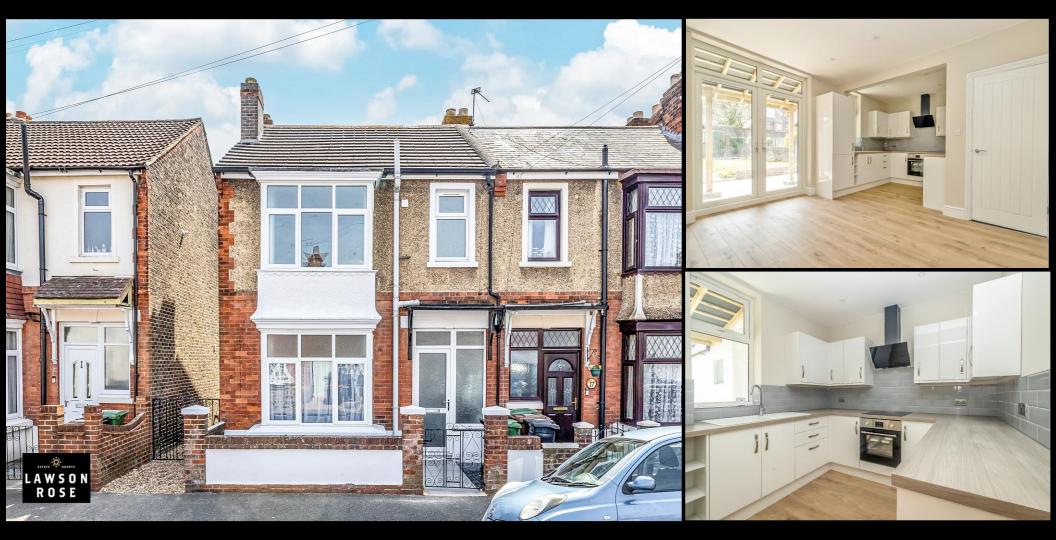

## **PROPERTY DESCRIPTION**

This stunning end-of-terrace property has been recently updated and extensively modernised throughout, offering a fantastic opportunity to secure a brilliant family home in a sought-after residential area. Situated on Hartley Road, the accommodation begins with an inviting hallway that leads into a spacious living room featuring a large bay window, flooding the space with natural light. To the rear, a beautiful, modern open-plan kitchen and dining room provides a perfect setting for family life and entertaining, with double doors opening directly onto the garden and enhancing the sense of space. Upstairs, the first floor offers three well-proportioned bedrooms, one of which benefits from built-in wardrobes, along with a contemporary fitted bathroom suite. Externally, the property boasts a superb 50FT south-facing garden – an ideal space to relax, play, or entertain – complete with ample storage options and convenient side pedestrian access. For further information or to arrange a viewing, please contact the Lawson Rose sales team today.