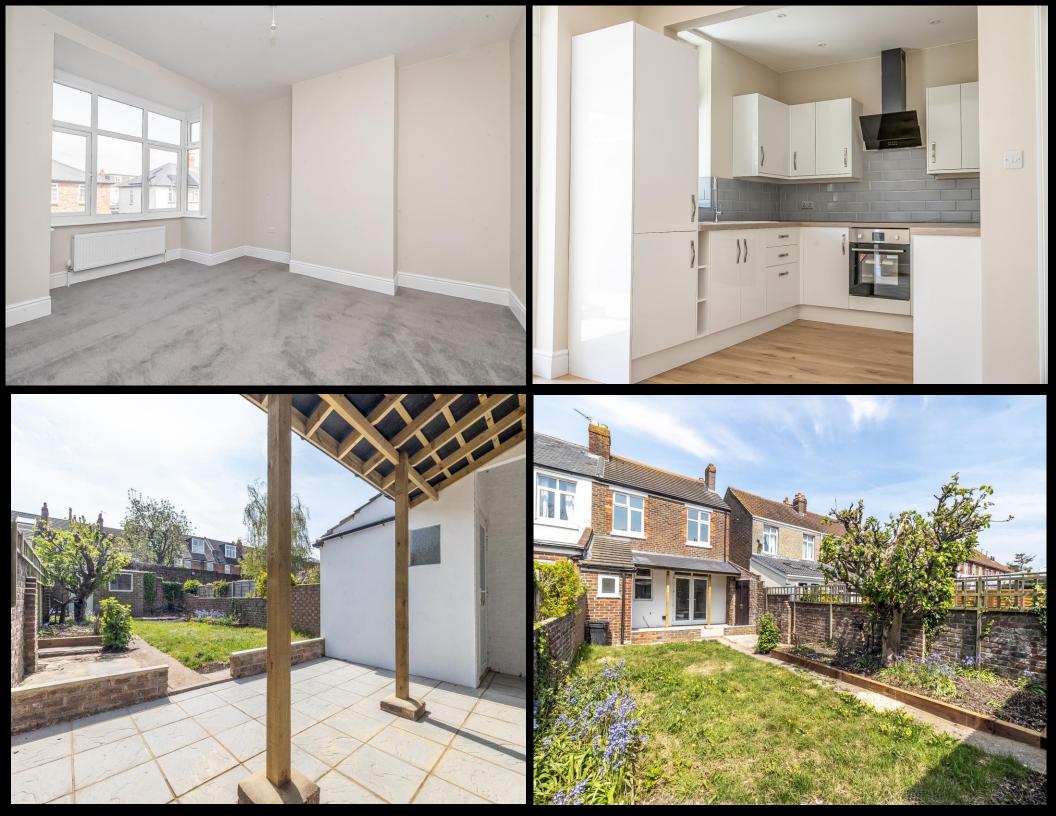

## **PROPERTY DESCRIPTION**

This stunning end-of-terrace property has been recently updated and extensively modernised throughout, offering a fantastic opportunity to secure a brilliant family home in a sought-after residential area. Situated on Hartley Road, the accommodation begins with an inviting hallway that leads into a spacious living room featuring a large bay window, flooding the space with natural light. To the rear, a beautiful, modern open-plan kitchen and dining room provides a perfect setting for family life and entertaining, with double doors opening directly onto the garden and enhancing the sense of space. Upstairs, the first floor offers three well-proportioned bedrooms, one of which benefits from built-in wardrobes, along with a contemporary fitted bathroom suite. Externally, the property boasts a superb 50FT south-facing garden – an ideal space to relax, play, or entertain – complete with ample storage options and convenient side pedestrian access. For further information or to arrange a viewing, please contact the Lawson Rose sales team today.