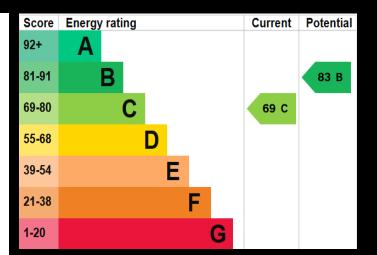

Material Information:

- Construction: Brick Built
- Electricity Supply: Alternating Current
- Heating: Gas Central Heating
- Water Supply: Mains Water Supply
- Sewage: Mains Sewage
- Broadband: Standard, Superfast Fibre and Gfast Fibre are available.
- Mobile: Ofcom Checker shows EE, Three, 02 and Vodafone all have voice and data availability in this area.
- Parking: On Street Parking
- Council Tax: Portsmouth City Council Band C
- Flood Risk Low Risk (Stated on the Gov.uk portal)