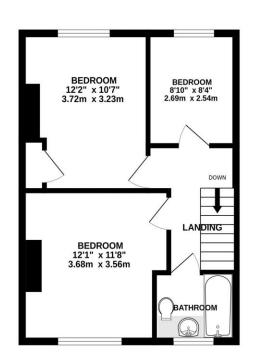

## **PROPERTY DESCRIPTION**

This stunning end-of-terrace property has been recently updated and extensively modernised throughout, offering a fantastic opportunity to secure a brilliant family home in a sought-after residential area. Situated on Hartley Road, the accommodation begins with an inviting hallway that leads into a spacious living room featuring a large bay window, flooding the space with natural light. To the rear, a beautiful, modern open-plan kitchen and dining room provides a perfect setting for family life and entertaining, with double doors opening directly onto the garden and enhancing the sense of space. Upstairs, the first floor offers three well-proportioned bedrooms, one of which benefits from built-in wardrobes, along with a contemporary fitted bathroom suite. Externally, the property boasts a superb 50FT south-facing garden – an ideal space to relax, play, or entertain – complete with ample storage options and convenient side pedestrian access. For further information or to arrange a viewing, please contact the Lawson Rose sales team today.

02392 367 779 - contactus@lawsonrose.com 131 Winter Road, Southsea, P04 8DS

**1ST FLOOR** 

Please note that none of the services or appliances have been tested by Lawson Rose Estate Agents.

Whils revery attempt has been made to ensure the accuracy of the foorplan contained here, measurements of doors, whose, scones and arg up their terms are approximate and no responsibility to state the any error, omission or mis-statement. This plan is for illustrative purposes only and should be used as such by any prospective purchaser. The services, systems and applicances shown have not been tested and no guarantee as to their operability or efficiency can be given. Made with Metope 2020s.