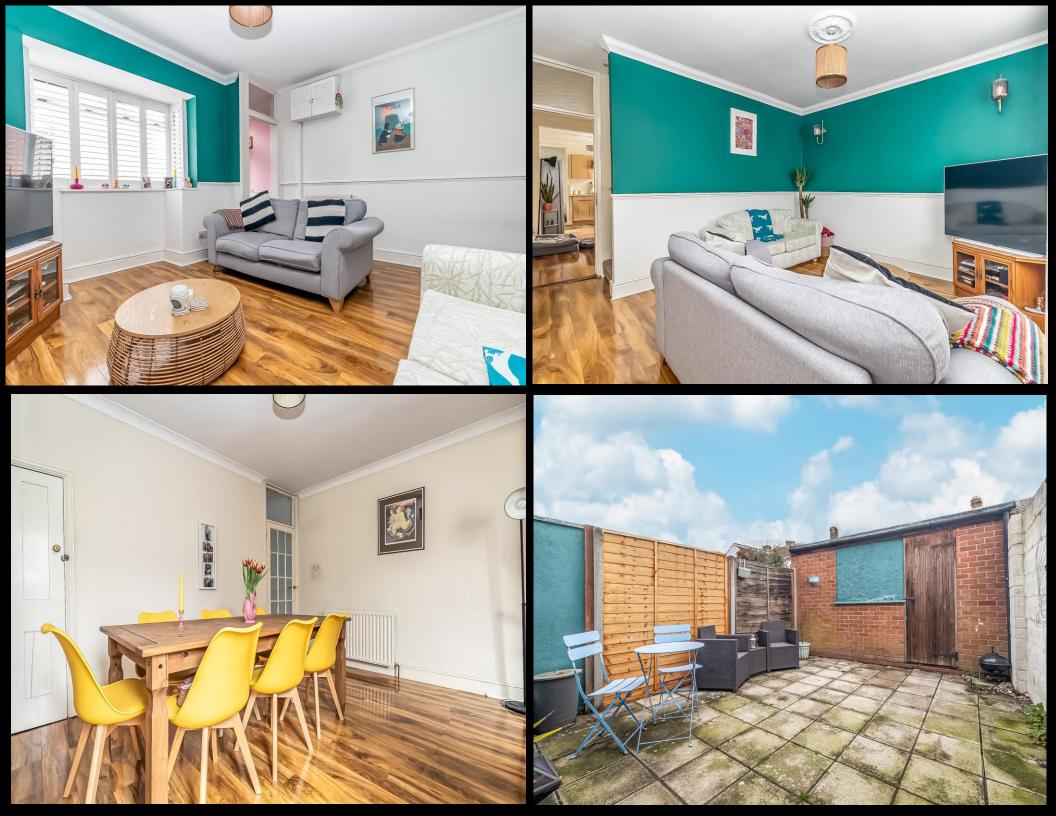

## PROPERTY DESCRIPTION

This two bedroom, bay & forecourt property in a popular spot in PO4 could make for an ideal first time purchase. Situated on Landguard Road, the accommodation provides a spacious living room which leads through to am impressive open plan, fitted kitchen/ dining space. There is a modern four piece bathroom suite to the rear of the home, alongside two great sized double bedrooms on the first floor. Outside is an enclosed, low maintenance rear garden with a large brick built store/workshop. For further information or to enquire on viewing arrangements, please contact the Lawson Rose sales office today.