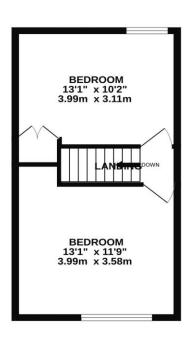

## PROPERTY DESCRIPTION

This two bedroom, bay & forecourt property in a popular spot in PO4 could make for an ideal first time purchase. Situated on Landguard Road, the accommodation provides a spacious living room which leads through to am impressive open plan, fitted kitchen/ dining space. There is a modern four piece bathroom suite to the rear of the home, alongside two great sized double bedrooms on the first floor. Outside is an enclosed, low maintenance rear garden with a large brick built store/workshop. For further information or to enquire on viewing arrangements, please contact the Lawson Rose sales office today.