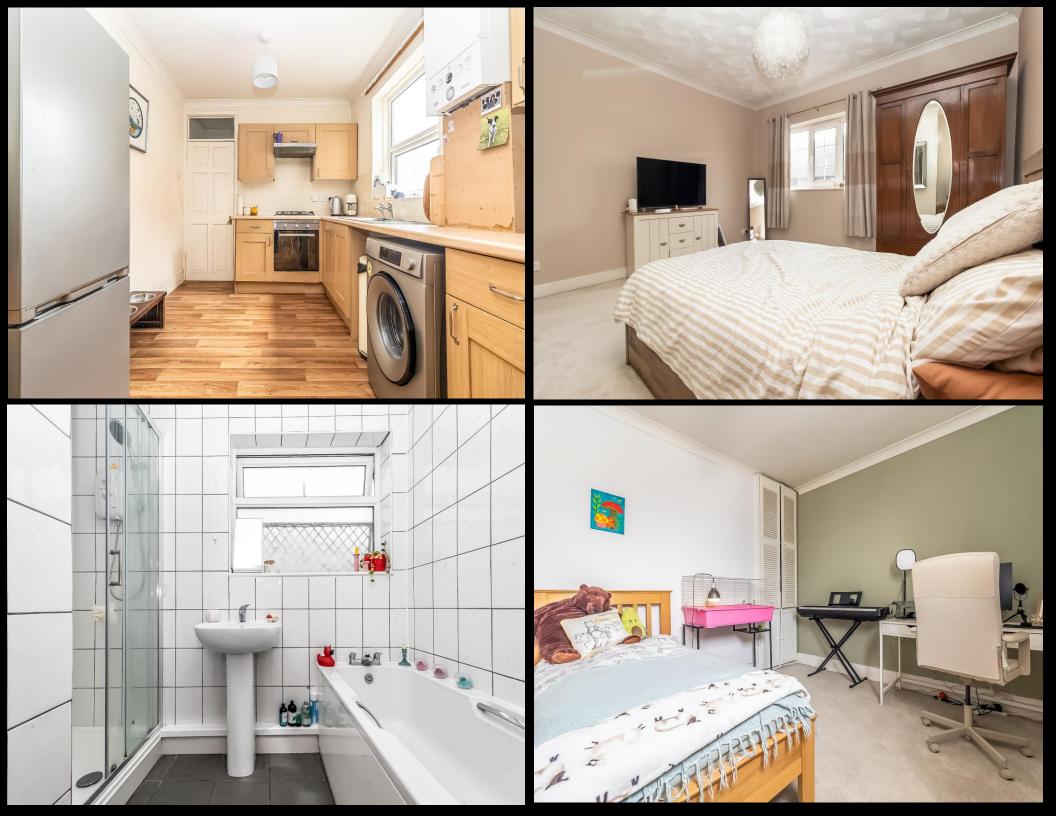

## PROPERTY DESCRIPTION

This two bedroom, bay & forecourt property in a popular spot in PO4 could make for an ideal first time purchase. Situated on Landguard Road, the accommodation provides a spacious living room which leads through to am impressive open plan, fitted kitchen/ dining space. There is a modern four piece bathroom suite to the rear of the home, alongside two great sized double bedrooms on the first floor. Outside is an enclosed, low maintenance rear garden with a large brick built store/workshop. For further information or to enquire on viewing arrangements, please contact the Lawson Rose sales office today.