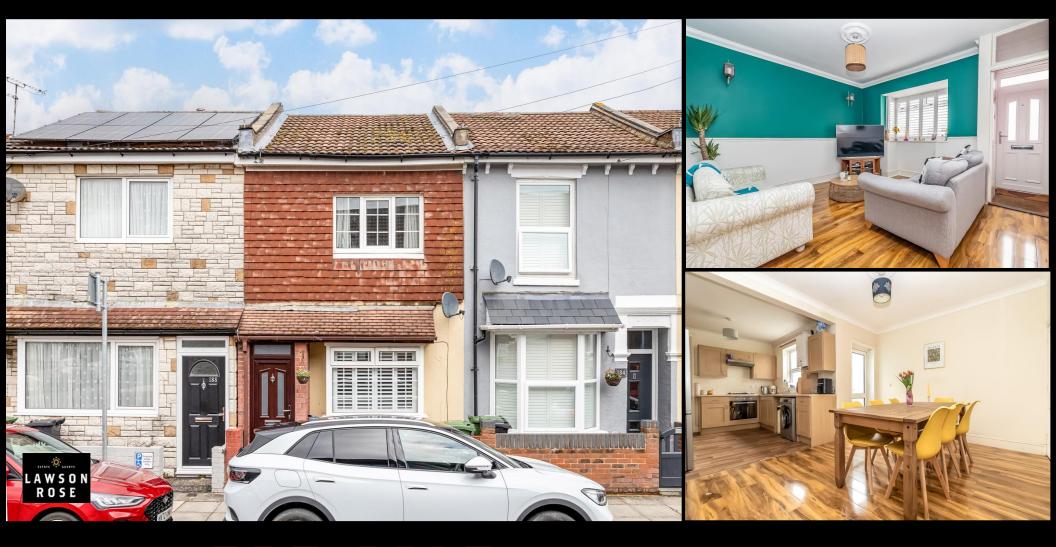

## FOR SALE

£250,000

186 Landguard Road, Southsea, PO4 9DU.

Tenure: Freehold

LAWSON ROSE

## PROPERTY DESCRIPTION

This two bedroom, bay & forecourt property in a popular spot in PO4 could make for an ideal first time purchase. Situated on Landguard Road, the accommodation provides a spacious living room which leads through to am impressive open plan, fitted kitchen/ dining space. There is a modern four piece bathroom suite to the rear of the home, alongside two great sized double bedrooms on the first floor. Outside is an enclosed, low maintenance rear garden with a large brick built store/workshop. For further information or to enquire on viewing arrangements, please contact the Lawson Rose sales office today.