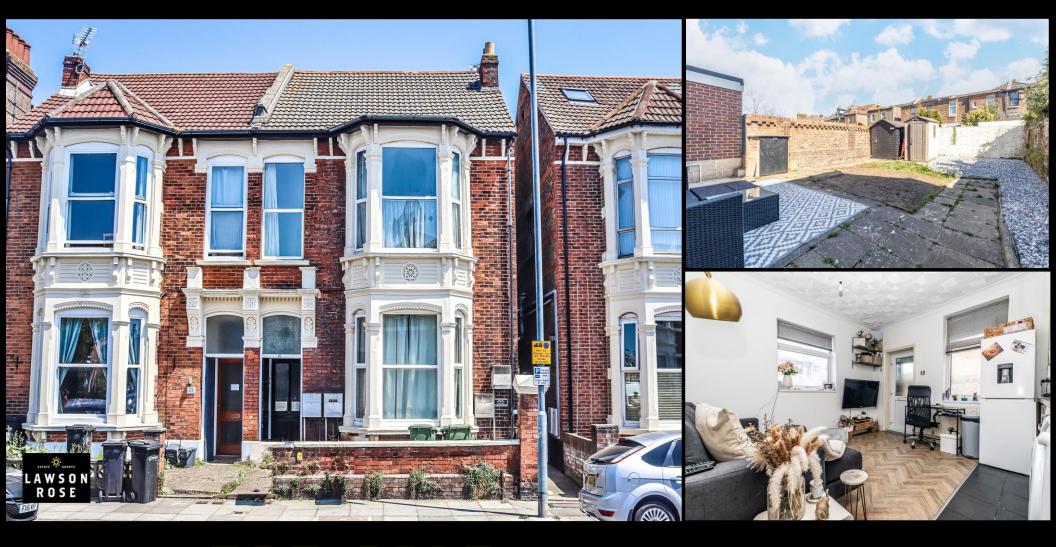

## PROPERTY DESCRIPTION

Found in a sought-after Southsea location, this delightful one-bedroom garden flat offers the perfect blend of convenience and privacy. Situated on Festing Road, moments from the vibrant amenities of Albert Road and within easy reach of the seafront and Canoe Lake, this home is ideal for first-time buyers or investors alike. Tucked away at the rear of the building, the property enjoys a private entrance and a peaceful setting away from the road. Inside, the accommodation includes an open-plan living area with a modern kitchenette, a generous double bedroom, and a well-appointed bathroom suite. The home also benefits from gas central heating and double glazing throughout. One of the standout features is the impressive 31ft private rear garden—an ideal space to relax or entertain. An internal viewing is highly recommended to fully appreciate what this property has to offer. For further details or to arrange a viewing, please contact the Lawson Rose sales team today.