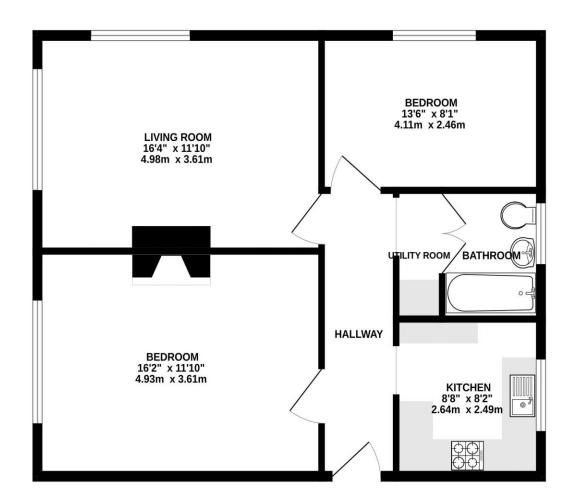

## PROPERTY DESCRIPTION

Nestled in a prime location just moments from the seafront and promenade, this charming first-floor apartment offers the perfect blend of contemporary style and original character. Situated in the sought-after Nirvana Mansions on Eastern Villas Road, this spacious two-bedroom home is set back from the street and boasts an elegant communal garden upon entrance. The apartment features two generously-sized double bedrooms, a well-appointed kitchen, and a stylish bathroom with a separate utility space. The bright and airy living room provides an inviting space to relax and entertain, making it the perfect place to unwind after a day by the sea. The property is further enhanced by double glazing, gas central heating, and ample storage options including communal bike and bin storage. Offered with the added benefits of a share of the freehold and no forward chain, this is an excellent opportunity to secure a delightful property in one of Southsea's most desirable locations. For more information or to arrange an internal viewing, please contact the Lawson Rose sales office today.