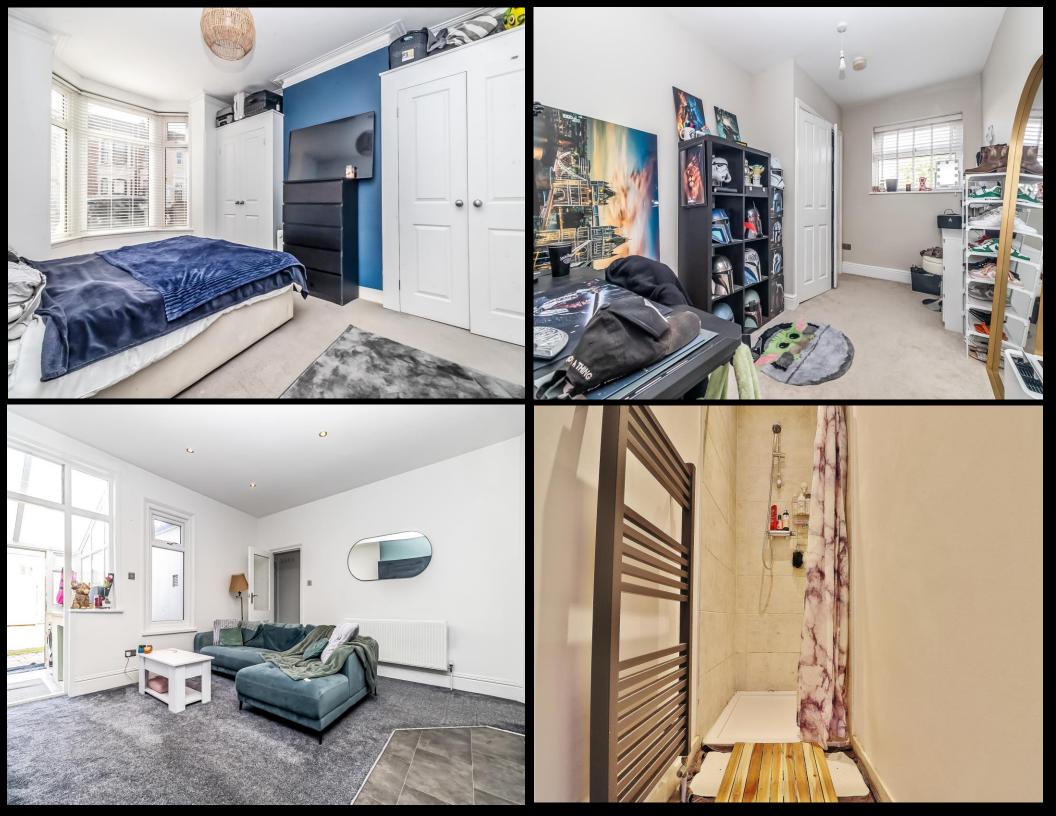

## PROPERTY DESCRIPTION

Share Of The Freehold! We are pleased to offer this modern and well-presented two-bedroom ground floor apartment with a large private garden, located in the popular Ophir Road, North End. Boasting a share of the freehold, this property offers a fantastic opportunity for both first-time buyers and investors alike. Upon entering, the property features a welcoming hallway that leads to a spacious master bedroom and a convenient W/C. The bright and open kitchenette/living room offers a perfect space for relaxing and entertaining. A lean-to conservatory, currently used as a utility area, adds an extra layer of practicality. The apartment also includes a good-sized second bedroom and a stylish fitted shower room. To the rear, the property benefits from a generous 40ft enclosed garden, offering a private outdoor space to enjoy. With its modern finishes, well-thought-out layout, and popular location, this property is an excellent opportunity not to be missed. For further information or to arrange an internal viewing, please contact the Lawson Rose office at 02392 367779.