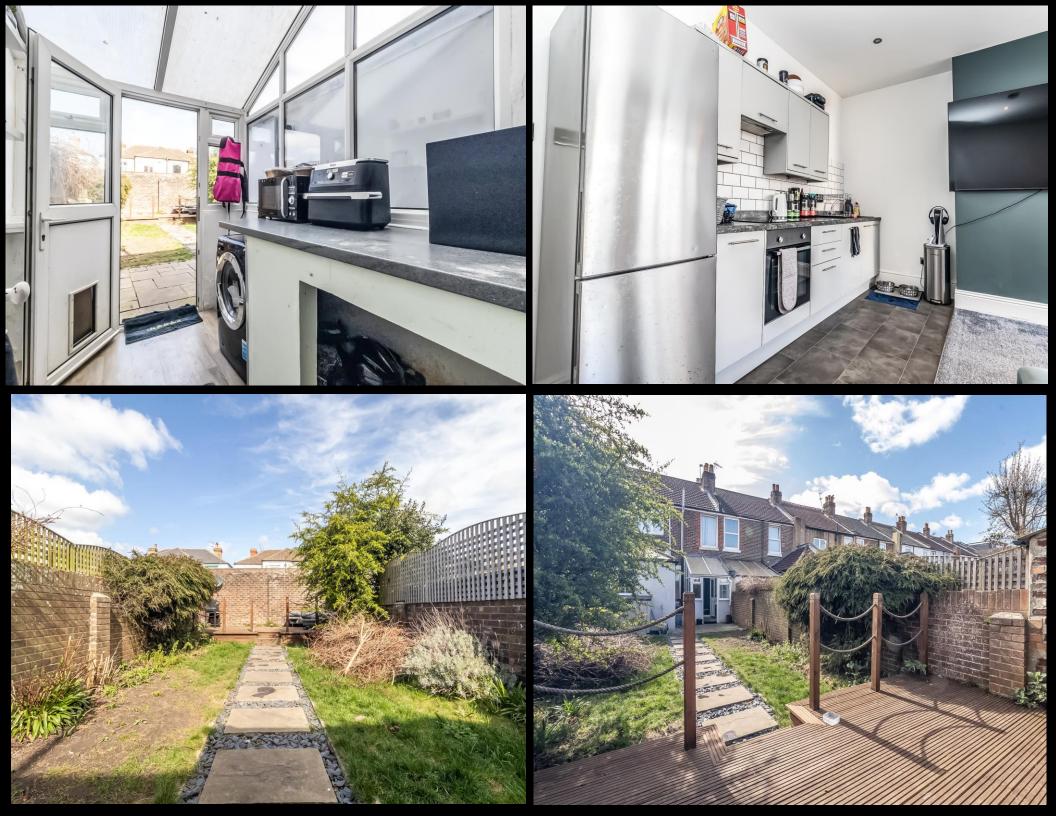

## PROPERTY DESCRIPTION

Share Of The Freehold! We are pleased to offer this modern and well-presented two-bedroom ground floor apartment with a large private garden, located in the popular Ophir Road, North End. Boasting a share of the freehold, this property offers a fantastic opportunity for both first-time buyers and investors alike. Upon entering, the property features a welcoming hallway that leads to a spacious master bedroom and a convenient W/C. The bright and open kitchenette/living room offers a perfect space for relaxing and entertaining. A lean-to conservatory, currently used as a utility area, adds an extra layer of practicality. The apartment also includes a good-sized second bedroom and a stylish fitted shower room. To the rear, the property benefits from a generous 40ft enclosed garden, offering a private outdoor space to enjoy. With its modern finishes, well-thought-out layout, and popular location, this property is an excellent opportunity not to be missed. For further information or to arrange an internal viewing, please contact the Lawson Rose office at 02392 367779.