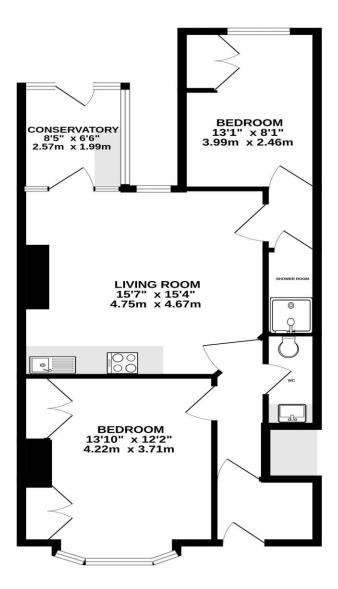

## PROPERTY DESCRIPTION

Share Of The Freehold! We are pleased to offer this modern and well-presented two-bedroom ground floor apartment with a large private garden, located in the popular Ophir Road, North End. Boasting a share of the freehold, this property offers a fantastic opportunity for both first-time buyers and investors alike. Upon entering, the property features a welcoming hallway that leads to a spacious master bedroom and a convenient W/C. The bright and open kitchenette/living room offers a perfect space for relaxing and entertaining. A lean-to conservatory, currently used as a utility area, adds an extra layer of practicality. The apartment also includes a good-sized second bedroom and a stylish fitted shower room. To the rear, the property benefits from a generous 40ft enclosed garden, offering a private outdoor space to enjoy. With its modern finishes, well-thought-out layout, and popular location, this property is an excellent opportunity not to be missed. For further information or to arrange an internal viewing, please contact the Lawson Rose office at 02392 367779.