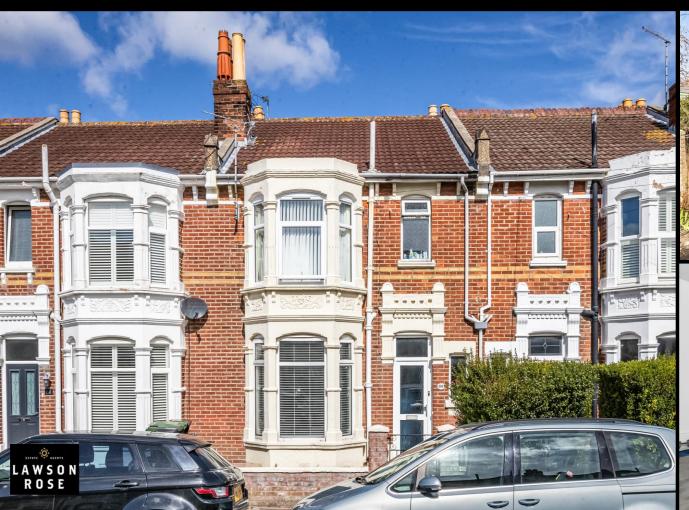

## FOR SALE

£200,000

66a Ophir Road, North End, Portsmouth, PO2 9EN.

Tenure: Share of Freehold

LAWSON ROSE

## PROPERTY DESCRIPTION

Share Of The Freehold! We are pleased to offer this modern and well-presented two-bedroom ground floor apartment with a large private garden, located in the popular Ophir Road, North End. Boasting a share of the freehold, this property offers a fantastic opportunity for both first-time buyers and investors alike. Upon entering, the property features a welcoming hallway that leads to a spacious master bedroom and a convenient W/C. The bright and open kitchenette/living room offers a perfect space for relaxing and entertaining. A lean-to conservatory, currently used as a utility area, adds an extra layer of practicality. The apartment also includes a good-sized second bedroom and a stylish fitted shower room. To the rear, the property benefits from a generous 40ft enclosed garden, offering a private outdoor space to enjoy. With its modern finishes, well-thought-out layout, and popular location, this property is an excellent opportunity not to be missed. For further information or to arrange an internal viewing, please contact the Lawson Rose office at 02392 367779.