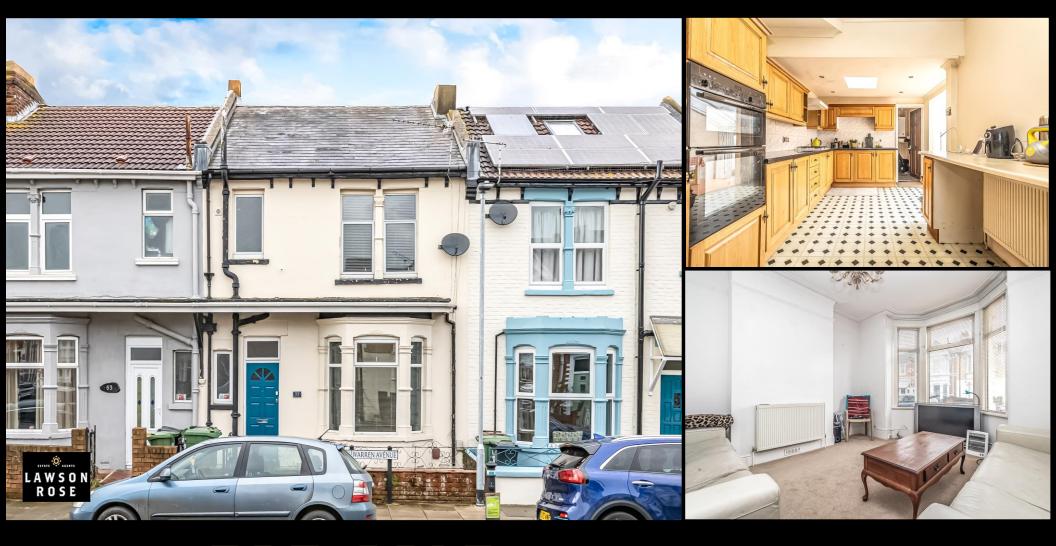

## FOR SALE

£310,000

55 Warren Avenue, Milton, Southsea, PO4 8PX.

Tenure: Freehold

LAWSON ROSE

## PROPERTY DESCRIPTION

This sizable three bedroom, bay & forecourt property in popular Warren Avenue is being offered with no forward chain! A great opportunity for a well-proportioned family home in our opinion, offering a spacious living room with a large bay window, a formal dining room, downstairs bathroom suite and a fitted kitchen that seamlessly opens into the rear conservatory. The first floor then provides three good sized double bedrooms, plus a fitted bathroom suite. Additionally the home is double glazed and gas centrally heated, plus there is a substantial enclosed rear garden. For further information or to request a time to view, please contact the Lawson Rose sales office today.