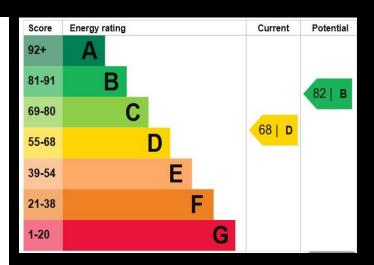

## Material Information:

Construction: Brick Built

• Electricity Supply: Alternating Current

Heating: Gas Central Heating

Water Supply: Mains Water Supply

Sewage: Mains Sewage

Broadband: Standard, Superfast Fibre and Gfast Fibre are available.