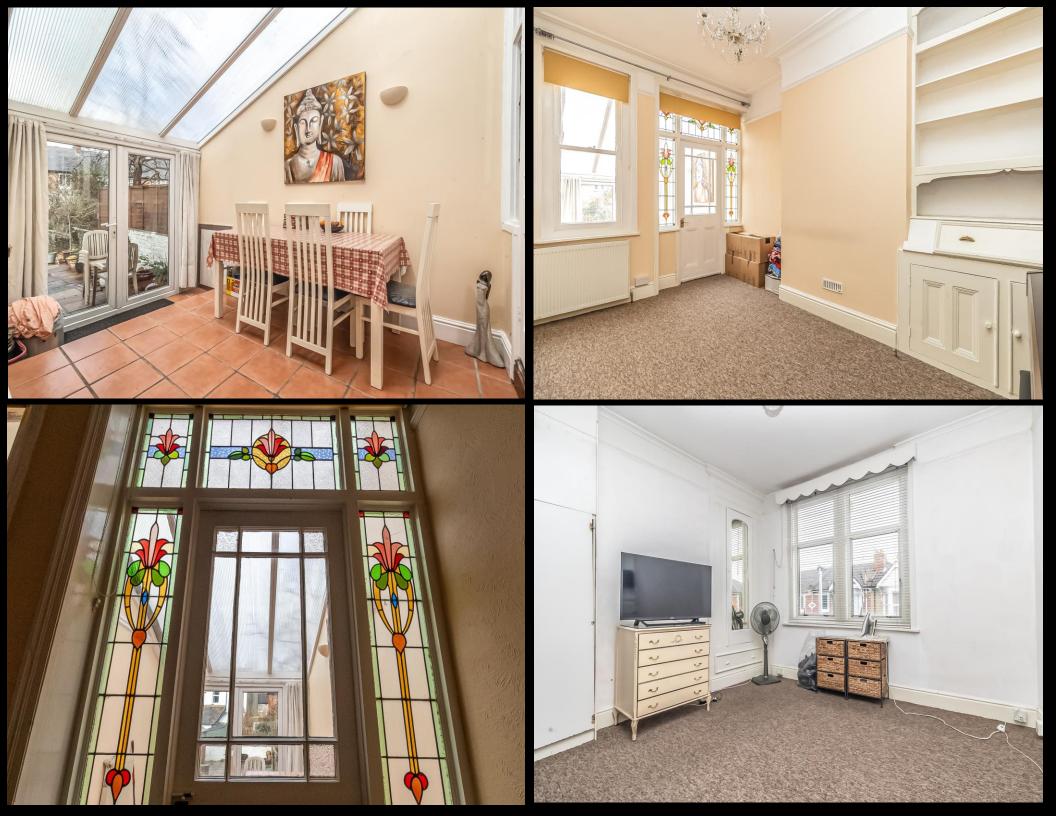

## PROPERTY DESCRIPTION

This sizable three bedroom, bay & forecourt property in popular Warren Avenue is being offered with no forward chain! A great opportunity for a well-proportioned family home in our opinion, offering a spacious living room with a large bay window, a formal dining room, downstairs bathroom suite and a fitted kitchen that seamlessly opens into the rear conservatory. The first floor then provides three good sized double bedrooms, plus a fitted bathroom suite. Additionally the home is double glazed and gas centrally heated, plus there is a substantial enclosed rear garden. For further information or to request a time to view, please contact the Lawson Rose sales office today.