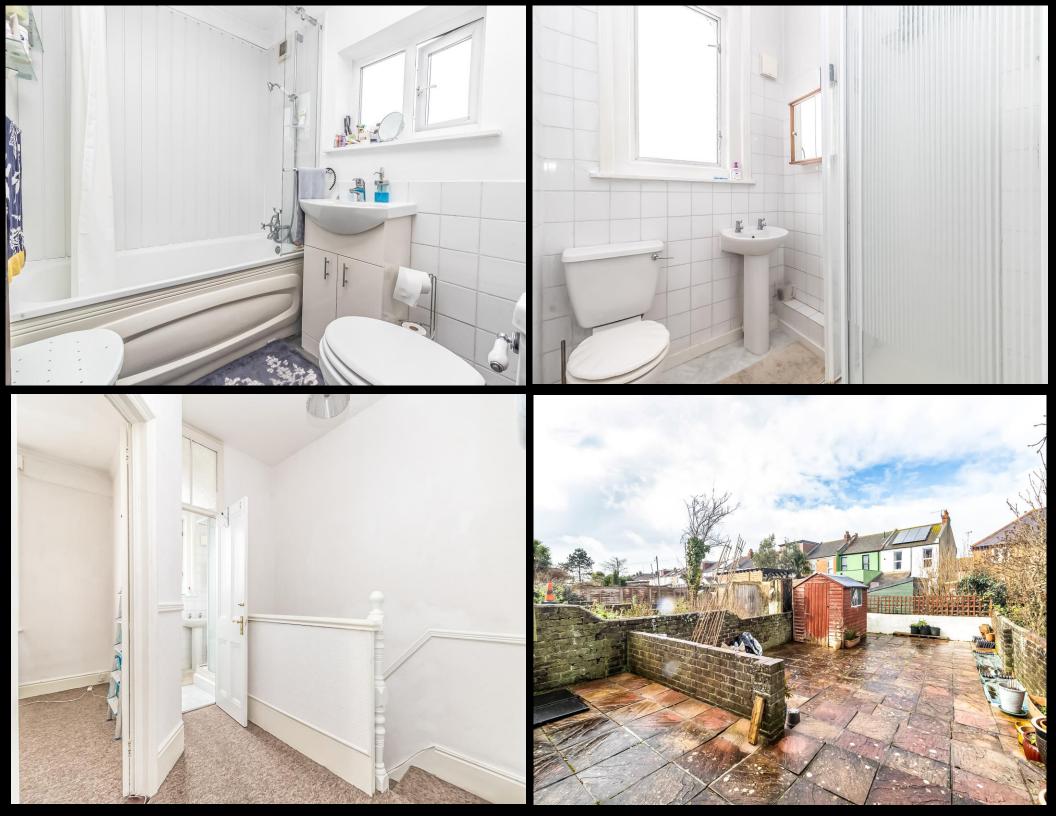

## PROPERTY DESCRIPTION

This sizable three bedroom, bay & forecourt property in popular Warren Avenue is being offered with no forward chain! A great opportunity for a well-proportioned family home in our opinion, offering a spacious living room with a large bay window, a formal dining room, downstairs bathroom suite and a fitted kitchen that seamlessly opens into the rear conservatory. The first floor then provides three good sized double bedrooms, plus a fitted bathroom suite. Additionally the home is double glazed and gas centrally heated, plus there is a substantial enclosed rear garden. For further information or to request a time to view, please contact the Lawson Rose sales office today.