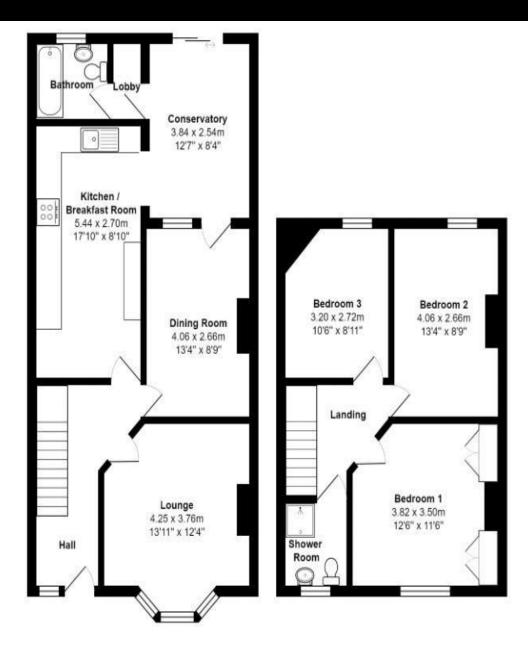

## PROPERTY DESCRIPTION

This sizable three bedroom, bay & forecourt property in popular Warren Avenue is being offered with no forward chain! A great opportunity for a well-proportioned family home in our opinion, offering a spacious living room with a large bay window, a formal dining room, downstairs bathroom suite and a fitted kitchen that seamlessly opens into the rear conservatory. The first floor then provides three good sized double bedrooms, plus a fitted bathroom suite. Additionally the home is double glazed and gas centrally heated, plus there is a substantial enclosed rear garden. For further information or to request a time to view, please contact the Lawson Rose sales office today.

O2392 367 779 - contactus@lawsonrose.com

131 Winter Road, Southsea, PO4 8DS

Total Area: 107.9 m2 ... 1162 ft2

All measurements are approximate and for display purposes only

Please note that none of the services or appliances have been tested by Lawson Rose Estate Agents.