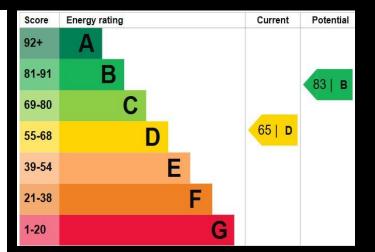

Material Information:

- Construction: Brick Built
- Electricity Supply: Alternating Current
- Heating: Gas Central Heating
- Water Supply: Mains Water Supply
- Sewage: Mains Sewage
- Broadband: Standard, Superfast Fibre and Gfast Fibre are available.
- Mobile: Ofcom Checker shows EE, Three, 02 and Vodafone all have voice and data availability in this area.
- Permit Parking: 1<sup>st</sup> permit is £30, 2<sup>nd</sup> permit is £120 and 3<sup>rd</sup> permit (where available) is £300.
- Council Tax: Portsmouth City Council Band B
- Flood Risk Low Risk (Stated on the Gov.uk portal)