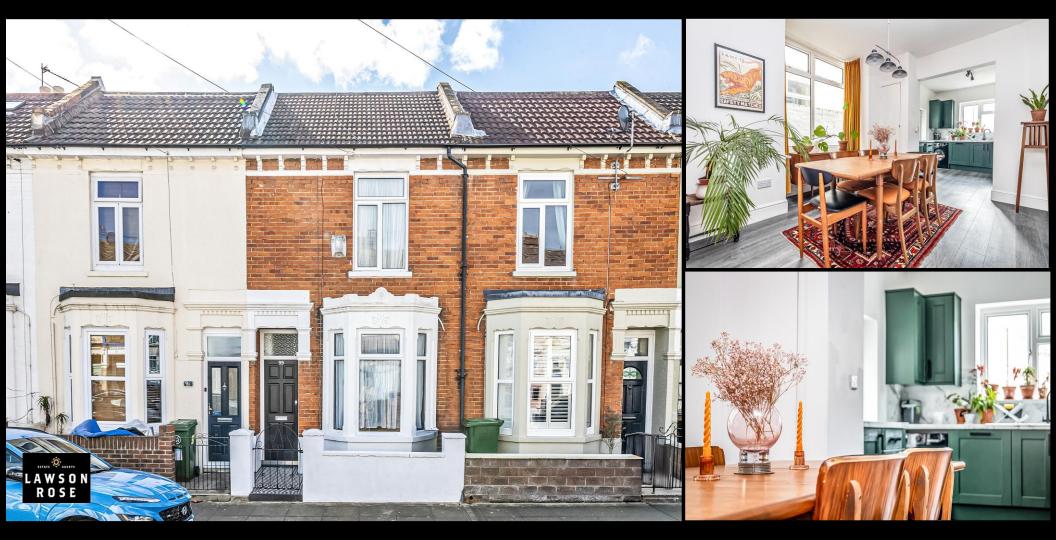

## **PROPERTY DESCRIPTION**

This beautifully presented three-bedroom bay & forecourt property is found in the popular Westfield Road in Southsea. Having been thoughtfully updated and modernised by the current owners, this home perfectly blends contemporary style with original character, creating a warm and inviting environment. As you step inside, off the hallway is an impressive living room, complete with a large bay window that fills the space with natural light, and a charming feature fireplace. The real heart of the home is the stunning open-plan kitchen/dining area, offering an ideal space for family gatherings and entertaining. A doorway from here leads out to a delightful, enclosed, south-facing rear garden, perfect for enjoying the outdoors in a lowmaintenance setting. The first floor accommodates three well-sized bedrooms, each offering plenty of light and space, alongside a modern, contemporary family bathroom suite. The property is double-glazed and gas centrally heated throughout, plus the forecourt has been recently updated, adding to the property's attractive curb appeal. An internal viewing is highly recommended to fully appreciate all that this home has to offer. For further information or to arrange a viewing, please contact the Lawson Rose sales office today.