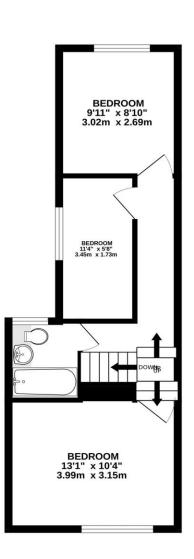

## **PROPERTY DESCRIPTION**

This beautifully presented three-bedroom bay & forecourt property is found in the popular Westfield Road in Southsea. Having been thoughtfully updated and modernised by the current owners, this home perfectly blends contemporary style with original character, creating a warm and inviting environment. As you step inside, off the hallway is an impressive living room, complete with a large bay window that fills the space with natural light, and a charming feature fireplace. The real heart of the home is the stunning open-plan kitchen/dining area, offering an ideal space for family gatherings and entertaining. A doorway from here leads out to a delightful, enclosed, south-facing rear garden, perfect for enjoying the outdoors in a lowmaintenance setting. The first floor accommodates three well-sized bedrooms, each offering plenty of light and space, alongside a modern, contemporary family bathroom suite. The property is double-glazed and gas centrally heated throughout, plus the forecourt has been recently updated, adding to the property's attractive curb appeal. An internal viewing is highly recommended to fully appreciate all that this home has to offer. For further information or to arrange a viewing, please contact the Lawson Rose sales office today.

02392 367 779 - contactus@lawsonrose.com 131 Winter Road, Southsea, P04 8DS

1ST FLOOR

Please note that none of the services or appliances have been tested by Lawson Rose Estate Agents.

While servery attempt has been made to ensure the accuracy of the floorplan contained here, measurements of doors, wholess, foome and any other items are approximate and no responsibility is taken for any error, omission or mis-statement. This plan is for illustrative purposes only and should be used as such by any prospective purchaser. The services, systems and and appliances shown have not been tested and no guarantee as to their operability or efficiency can be given. Made with Mercips (2025)