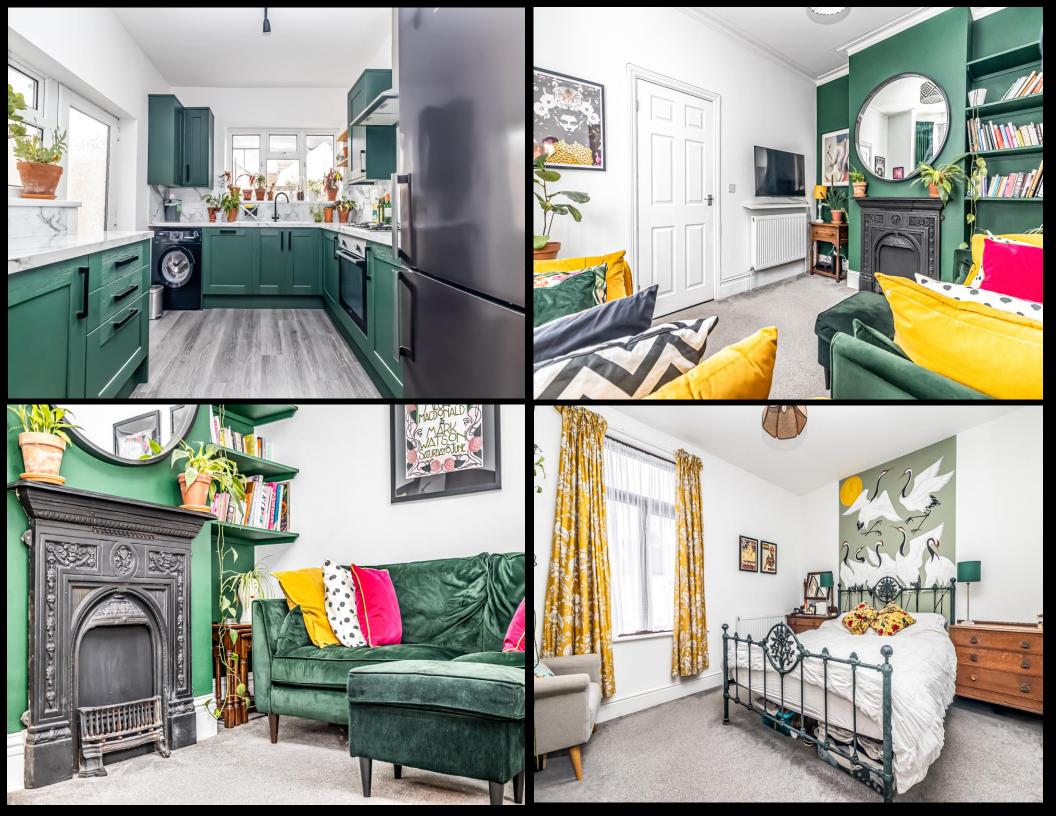

## **PROPERTY DESCRIPTION**

This beautifully presented three-bedroom bay & forecourt property is found in the popular Westfield Road in Southsea. Having been thoughtfully updated and modernised by the current owners, this home perfectly blends contemporary style with original character, creating a warm and inviting environment. As you step inside, off the hallway is an impressive living room, complete with a large bay window that fills the space with natural light, and a charming feature fireplace. The real heart of the home is the stunning open-plan kitchen/dining area, offering an ideal space for family gatherings and entertaining. A doorway from here leads out to a delightful, enclosed, south-facing rear garden, perfect for enjoying the outdoors in a lowmaintenance setting. The first floor accommodates three well-sized bedrooms, each offering plenty of light and space, alongside a modern, contemporary family bathroom suite. The property is double-glazed and gas centrally heated throughout, plus the forecourt has been recently updated, adding to the property's attractive curb appeal. An internal viewing is highly recommended to fully appreciate all that this home has to offer. For further information or to arrange a viewing, please contact the Lawson Rose sales office today.