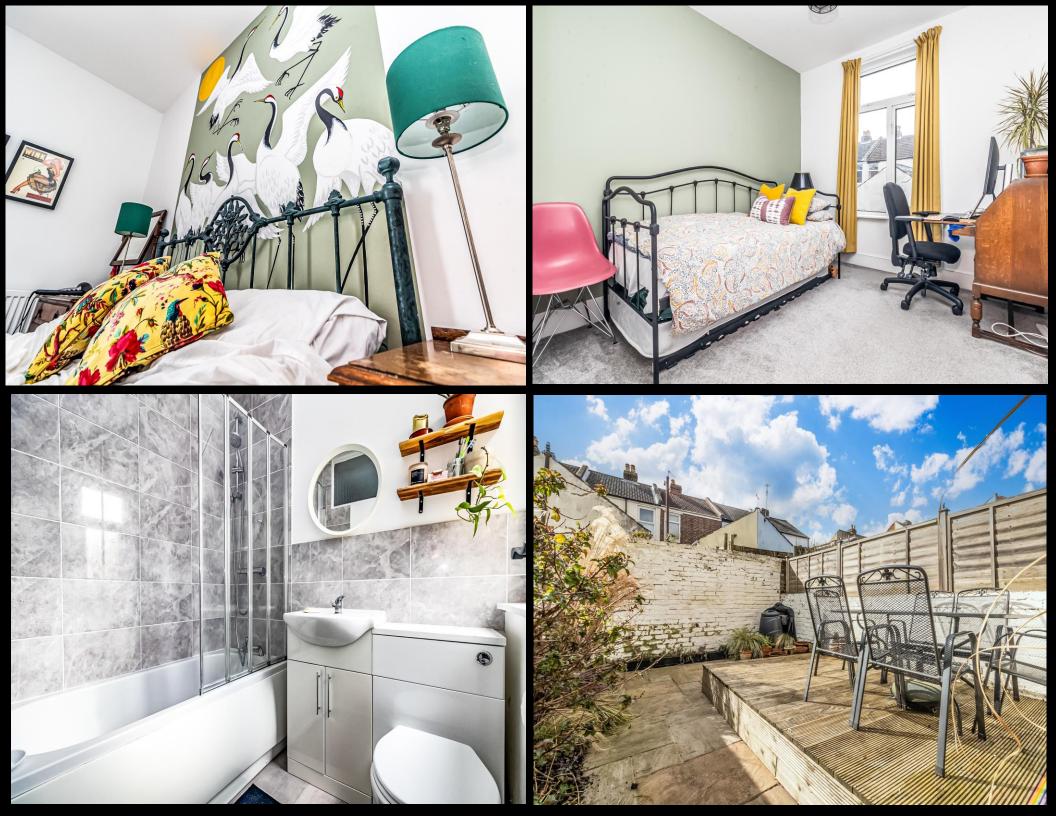

## **PROPERTY DESCRIPTION**

This beautifully presented three-bedroom bay & forecourt property is found in the popular Westfield Road in Southsea. Having been thoughtfully updated and modernised by the current owners, this home perfectly blends contemporary style with original character, creating a warm and inviting environment. As you step inside, off the hallway is an impressive living room, complete with a large bay window that fills the space with natural light, and a charming feature fireplace. The real heart of the home is the stunning open-plan kitchen/dining area, offering an ideal space for family gatherings and entertaining. A doorway from here leads out to a delightful, enclosed, south-facing rear garden, perfect for enjoying the outdoors in a lowmaintenance setting. The first floor accommodates three well-sized bedrooms, each offering plenty of light and space, alongside a modern, contemporary family bathroom suite. The property is double-glazed and gas centrally heated throughout, plus the forecourt has been recently updated, adding to the property's attractive curb appeal. An internal viewing is highly recommended to fully appreciate all that this home has to offer. For further information or to arrange a viewing, please contact the Lawson Rose sales office today.