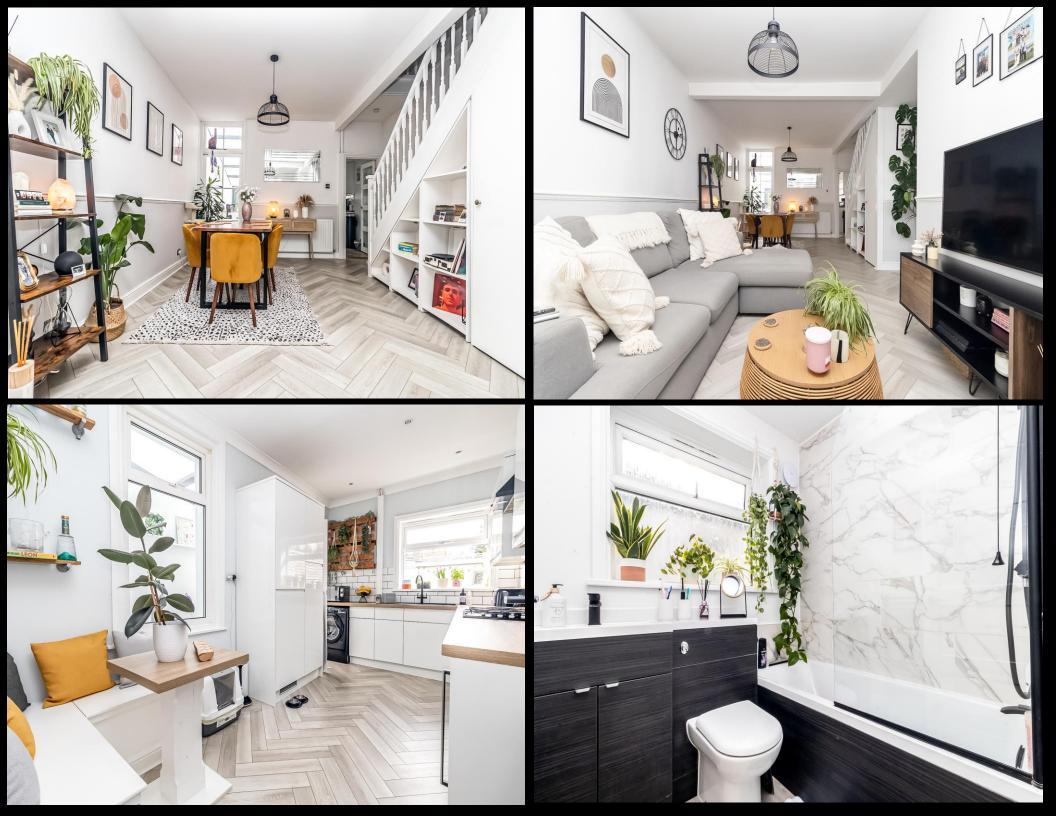

## **PROPERTY DESCRIPTION**

This beautifully updated end of terrace property, located on Prince Albert Road in Southsea, offers stylish and contemporary living, making it an ideal home for first-time buyers or growing families. The current homeowners have thoughtfully modernised the property to an excellent standard, showcasing spacious, light-filled rooms throughout. On the ground floor, you'll find a generous, open-plan lounge/dining area that exudes warmth and style, perfect for both everyday living and entertaining. The stylish fitted kitchen/breakfast room provides a welcoming space for family meals and boasts modern finishes. The first floor offers three well-proportioned double bedrooms, all providing ample space and natural light, alongside a contemporary bathroom suite. Outside, the property is complemented by a beautifully landscaped, west-facing rear garden, ideal for enjoying the afternoon sun, and also features rear pedestrian access. With all these impressive features, this property truly provides the 'wow' factor, and we highly recommend an internal viewing to fully appreciate everything it has to offer. For more information or to arrange a viewing, please contact the Lawson Rose sales office today.