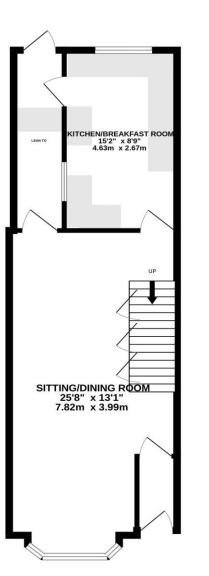

02392 367 779 - contactus@lawsonrose.com 131 Winter Road, Southsea, P04 8DS

1ST FLOOR 470 sq.ft. (43.7 sq.m.) approx.

TOTAL FLOOR AREA: 1011 sq.ft. (93.9 sq.m.) approx. Whilst every attempt has been made to ensure the accuracy of the floorplan contained here, measurements of doors, windows, rooms and any other lems are approximate and no responsibility is taken for any error, omission or mis-statement. This plan is for illustrative purposes only and should be used as such by any prospective purchase. The services, systems and and papilances shown have not been tested and no guarantee as to their operability or durine drugs can be given. Made with Metrojsc (2022) Please note that none of the services or appliances have been tested by Lawson Rose Estate Agents.