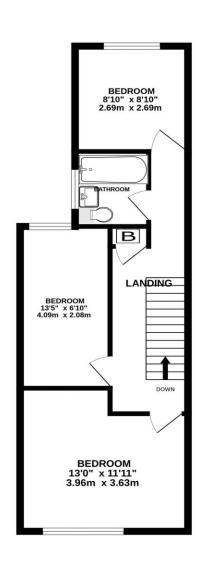

## **PROPERTY DESCRIPTION**

This beautifully updated end of terrace property, located on Prince Albert Road in Southsea, offers stylish and contemporary living, making it an ideal home for first-time buyers or growing families. The current homeowners have thoughtfully modernised the property to an excellent standard, showcasing spacious, light-filled rooms throughout. On the ground floor, you'll find a generous, open-plan lounge/dining area that exudes warmth and style, perfect for both everyday living and entertaining. The stylish fitted kitchen/breakfast room provides a welcoming space for family meals and boasts modern finishes. The first floor offers three well-proportioned double bedrooms, all providing ample space and natural light, alongside a contemporary bathroom suite. Outside, the property is complemented by a beautifully landscaped, west-facing rear garden, ideal for enjoying the afternoon sun, and also features rear pedestrian access. With all these impressive features, this property truly provides the 'wow' factor, and we highly recommend an internal viewing to fully appreciate everything it has to offer. For more information or to arrange a viewing, please contact the Lawson Rose sales office today.

02392 367 779 - contactus@lawsonrose.com 131 Winter Road, Southsea, P04 8DS

1ST FLOOR 470 sq.ft. (43.7 sq.m.) approx.

TOTAL FLOOR AREA: 1011 sq.ft. (93.9 sq.m.) approx. Whilst every attempt has been made to ensure the accuracy of the floorplan contained here, measurements of doors, windows, rooms and any other lems are approximate and no responsibility is taken for any error, omission or mis-statement. This plan is for illustrative purposes only and should be used as such by any prospective purchase. The services, systems and and papilances shown have not been tested and no guarantee as to their operability or durine drugs can be given. Made with Metrojsc (2022) Please note that none of the services or appliances have been tested by Lawson Rose Estate Agents.