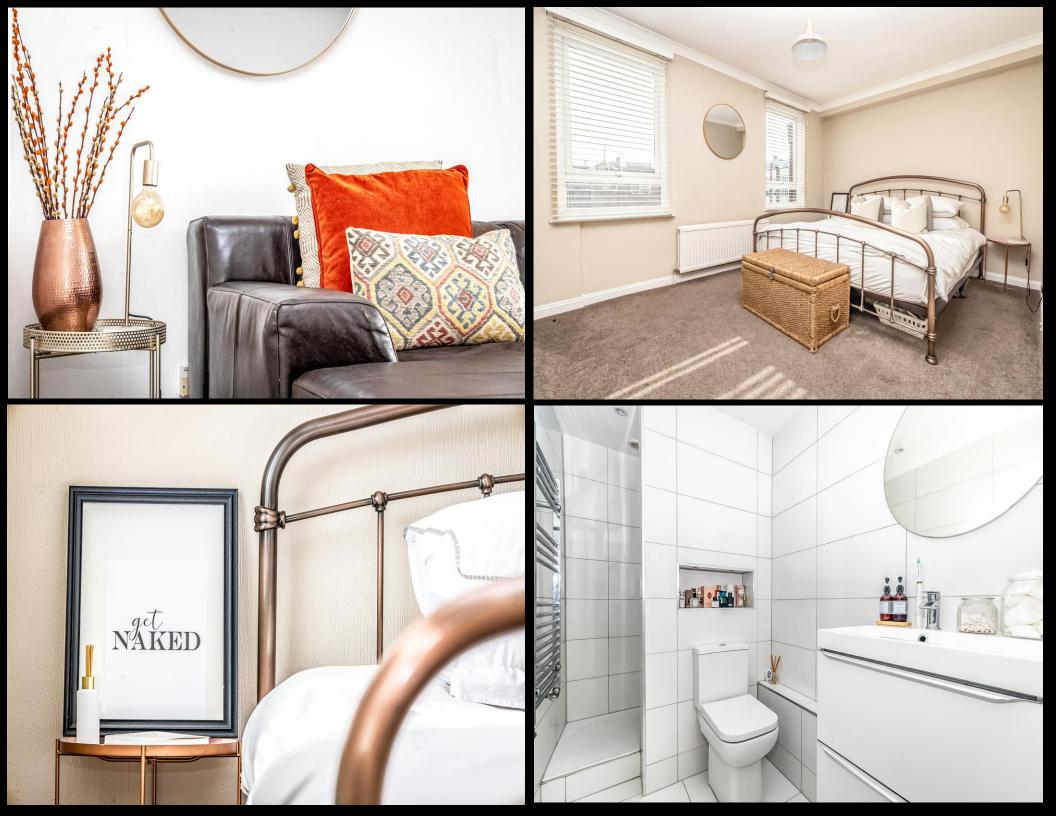

### PROPERTY DESCRIPTION

This stylish second floor apartment has allocated off road parking and is found in the heart of Southsea, moments from the iconic Albert Road and Kings theatre. Situated on Wilson Grove, the apartment provides a spacious, bright and airy living room with a large bay window. There are two good sized double bedrooms, one of which has a built in wardrobe, plus a fitted kitchen and a stylish, modern fitted shower room. Additionally the property is double glazed and gas centrally heated plus there is lift access to all floors. A great opportunity in our opinion and one not be to missed, so for further information or to request a time to view, please contact the Lawson Rose sales office today.