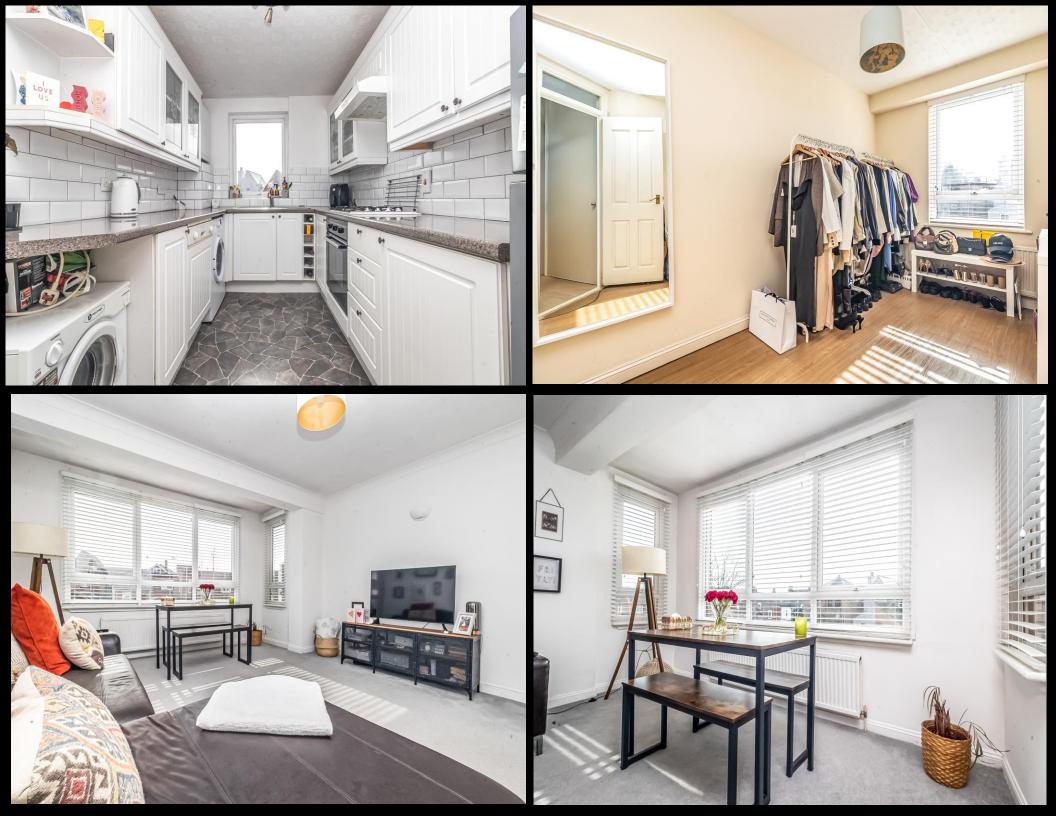

### PROPERTY DESCRIPTION

This stylish second floor apartment has allocated off road parking and is found in the heart of Southsea, moments from the iconic Albert Road and Kings theatre. Situated on Wilson Grove, the apartment provides a spacious, bright and airy living room with a large bay window. There are two good sized double bedrooms, one of which has a built in wardrobe, plus a fitted kitchen and a stylish, modern fitted shower room. Additionally the property is double glazed and gas centrally heated plus there is lift access to all floors. A great opportunity in our opinion and one not be to missed, so for further information or to request a time to view, please contact the Lawson Rose sales office today.