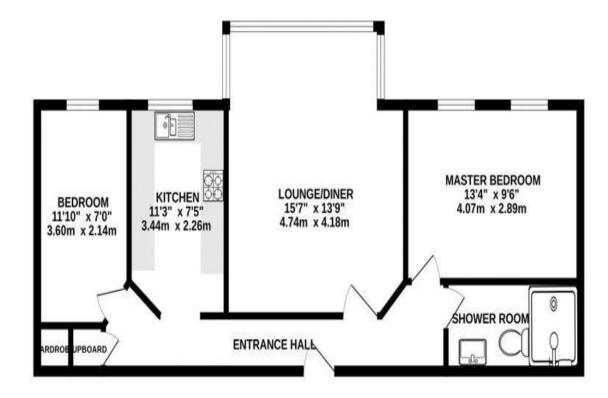

## SECOND FLOOR 641 sq.ft. (59.5 sq.m.) approx.

#### TOTAL FLOOR AREA: 641 sq.ft. (59.5 sq.m.) approx.

Whilst every altempt has been made to ensure the accuracy of the floorplain contained here, measurements of doors, windows, rooms and any other liters are approximate and no responsibility is blace for any error, crisission or mis-statement. This plan is for illustrating purposes only and boold to trusted a sub-ty any prospective purchaser. The services, systems and appliances shown have not been rested and no guarantee as to their operaturity or efficiency can be given. Muscle with Newspoil, CODIA.