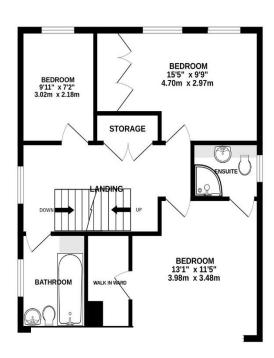

## PROPERTY DESCRIPTION

Nestled in a peaceful and highly desirable pocket of PO4, this immaculately presented five-bedroom detached residence has been thoughtfully extended and beautifully maintained, creating an exceptional family home. Set across three expansive floors, the property seamlessly blends contemporary elegance with practical living spaces, catering perfectly to modern family life. Upon entering, the attention to detail is immediately evident. A cosy yet stylish sitting room provides a quiet retreat, while a convenient downstairs W.C. and a large under-stair storage cupboard enhance practicality. The heart of the home, however, is the breathtaking open-plan kitchen and dining area. Designed to impress, this space features a large kitchen island, Velux windows, and two sets of bi-folding doors, which flood the area with natural light and open seamlessly onto the south-facing rear garden, creating a bright and airy atmosphere. A separate utility room off the kitchen adds further functionality. The first floor boasts a contemporary family bathroom alongside three generously sized bedrooms, one of which benefits from a private en-suite shower room and a walk-in wardrobe, providing a luxurious touch. A staircase leads to the second floor, where ample additional storage is available, along with two further well-proportioned bedrooms. The master suite is a true showstopper, featuring built-in wardrobes, a Juliet balcony, and a stunning en-suite shower room, creating a private sanctuary. Externally, the property offers a spacious driveway with off-road parking for multiple vehicles, as well as access to the integral garage, ensuring ample storage and convenience. This exceptional home presents a rare opportunity to acquire a spacious, stylish, and versatile property in a prime location—one that truly must be seen to be fully appreciated. Early viewing is highly recommended.

O2392 367 779 - contactus@lawsonrose.com

131 Winter Road, Southsea, PO4 8DS

Please note that none of the services or appliances have been tested by Lawson Rose Estate Agents.

Whilst every attempt has been made to ensure the accuracy of the floorplan contained here, measurements of doors, windows, rooms and any other items are approximate and no responsibility is taken for any error, omission or mis-statement. This plan is for illustrative purposes only and should be used as such by any prospective purchaser. The services, systems and appliances shown have not been tested and no guarantee as to their operability or efficiency can be given.