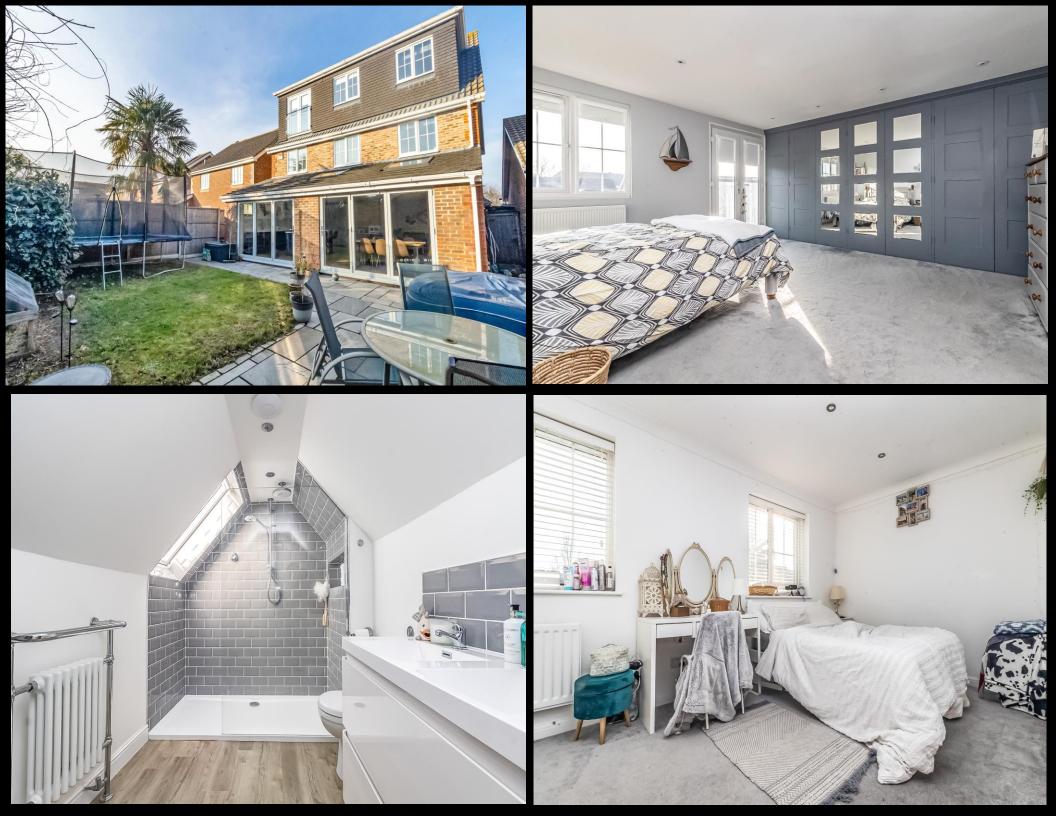

## PROPERTY DESCRIPTION

Nestled in a peaceful and highly desirable pocket of PO4, this immaculately presented five-bedroom detached residence has been thoughtfully extended and beautifully maintained, creating an exceptional family home. Set across three expansive floors, the property seamlessly blends contemporary elegance with practical living spaces, catering perfectly to modern family life. Upon entering, the attention to detail is immediately evident. A cosy yet stylish sitting room provides a quiet retreat, while a convenient downstairs W.C. and a large under-stair storage cupboard enhance practicality. The heart of the home, however, is the breathtaking open-plan kitchen and dining area. Designed to impress, this space features a large kitchen island, Velux windows, and two sets of bi-folding doors, which flood the area with natural light and open seamlessly onto the south-facing rear garden, creating a bright and airy atmosphere. A separate utility room off the kitchen adds further functionality. The first floor boasts a contemporary family bathroom alongside three generously sized bedrooms, one of which benefits from a private en-suite shower room and a walk-in wardrobe, providing a luxurious touch. A staircase leads to the second floor, where ample additional storage is available, along with two further well-proportioned bedrooms. The master suite is a true showstopper, featuring built-in wardrobes, a Juliet balcony, and a stunning en-suite shower room, creating a private sanctuary. Externally, the property offers a spacious driveway with off-road parking for multiple vehicles, as well as access to the integral garage, ensuring ample storage and convenience. This exceptional home presents a rare opportunity to acquire a spacious, stylish, and versatile property in a prime location—one that truly must be seen to be fully appreciated. Early viewing is highly recommended.