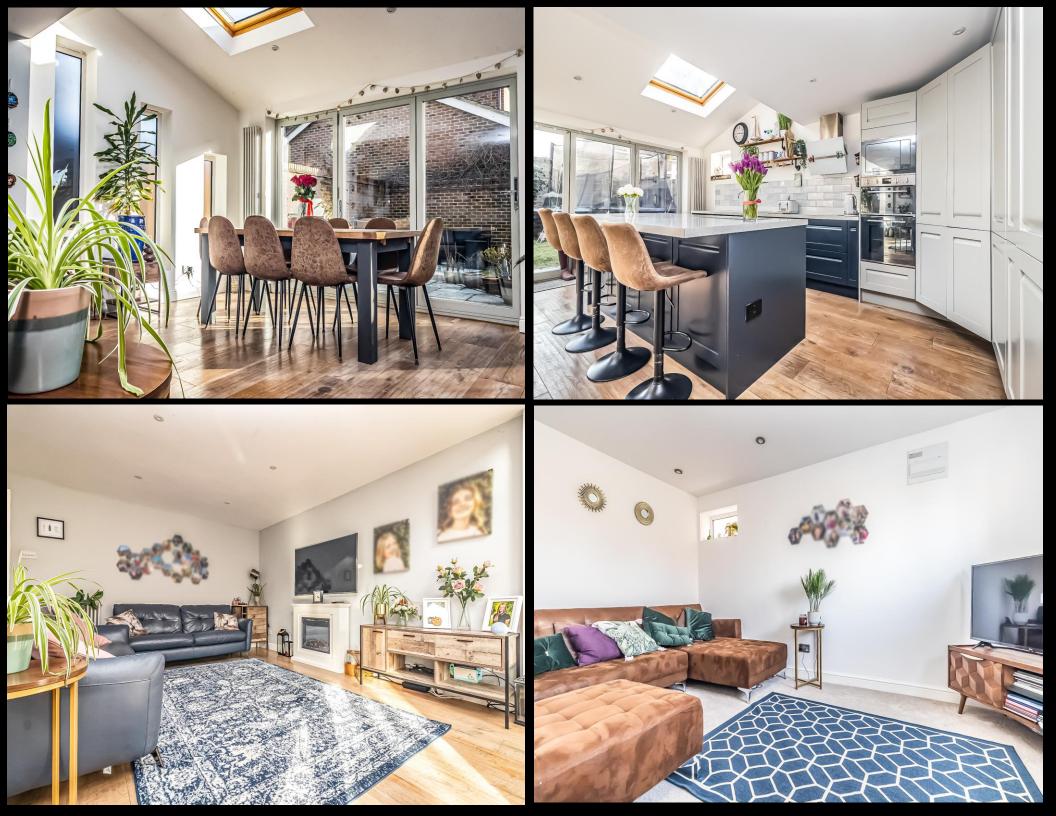

## PROPERTY DESCRIPTION

Nestled in a peaceful and highly desirable pocket of PO4, this immaculately presented five-bedroom detached residence has been thoughtfully extended and beautifully maintained, creating an exceptional family home. Set across three expansive floors, the property seamlessly blends contemporary elegance with practical living spaces, catering perfectly to modern family life. Upon entering, the attention to detail is immediately evident. A cosy yet stylish sitting room provides a quiet retreat, while a convenient downstairs W.C. and a large under-stair storage cupboard enhance practicality. The heart of the home, however, is the breathtaking open-plan kitchen and dining area. Designed to impress, this space features a large kitchen island, Velux windows, and two sets of bi-folding doors, which flood the area with natural light and open seamlessly onto the south-facing rear garden, creating a bright and airy atmosphere. A separate utility room off the kitchen adds further functionality. The first floor boasts a contemporary family bathroom alongside three generously sized bedrooms, one of which benefits from a private en-suite shower room and a walk-in wardrobe, providing a luxurious touch. A staircase leads to the second floor, where ample additional storage is available, along with two further well-proportioned bedrooms. The master suite is a true showstopper, featuring built-in wardrobes, a Juliet balcony, and a stunning en-suite shower room, creating a private sanctuary. Externally, the property offers a spacious driveway with off-road parking for multiple vehicles, as well as access to the integral garage, ensuring ample storage and convenience. This exceptional home presents a rare opportunity to acquire a spacious, stylish, and versatile property in a prime location—one that truly must be seen to be fully appreciated. Early viewing is highly recommended.