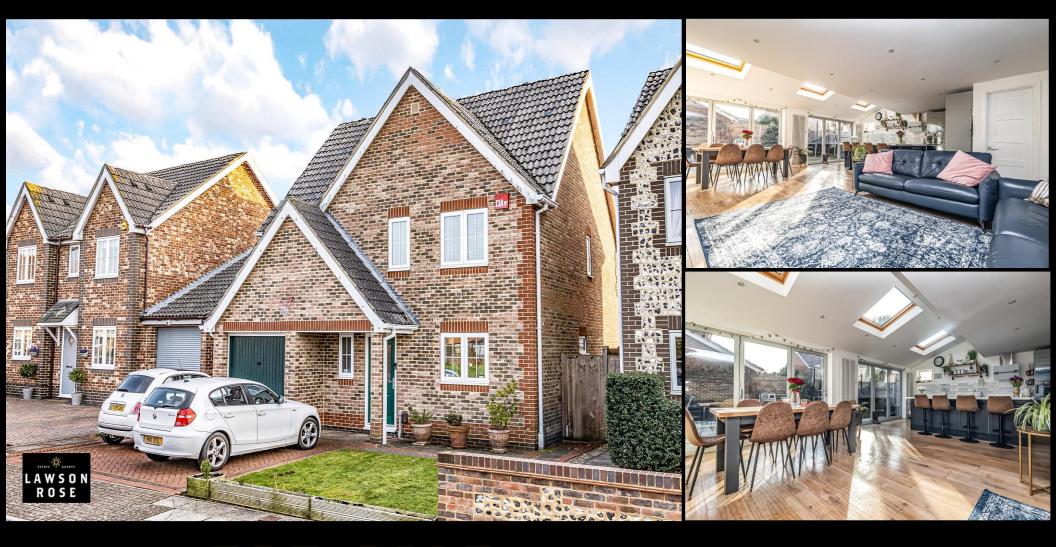

## PROPERTY DESCRIPTION

Nestled in a peaceful and highly desirable pocket of PO4, this immaculately presented five-bedroom detached residence has been thoughtfully extended and beautifully maintained, creating an exceptional family home. Set across three expansive floors, the property seamlessly blends contemporary elegance with practical living spaces, catering perfectly to modern family life. Upon entering, the attention to detail is immediately evident. A cosy yet stylish sitting room provides a quiet retreat, while a convenient downstairs W.C. and a large under-stair storage cupboard enhance practicality. The heart of the home, however, is the breathtaking open-plan kitchen and dining area. Designed to impress, this space features a large kitchen island, Velux windows, and two sets of bi-folding doors, which flood the area with natural light and open seamlessly onto the south-facing rear garden, creating a bright and airy atmosphere. A separate utility room off the kitchen adds further functionality. The first floor boasts a contemporary family bathroom alongside three generously sized bedrooms, one of which benefits from a private en-suite shower room and a walk-in wardrobe, providing a luxurious touch. A staircase leads to the second floor, where ample additional storage is available, along with two further well-proportioned bedrooms. The master suite is a true showstopper, featuring built-in wardrobes, a Juliet balcony, and a stunning en-suite shower room, creating a private sanctuary. Externally, the property offers a spacious driveway with off-road parking for multiple vehicles, as well as access to the integral garage, ensuring ample storage and convenience. This exceptional home presents a rare opportunity to acquire a spacious, stylish, and versatile property in a prime location—one that truly must be seen to be fully appreciated. Early viewing is highly recommended.