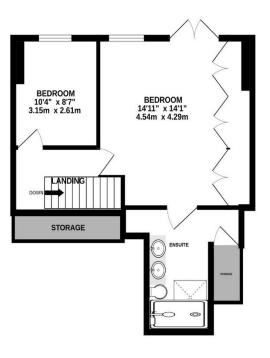

## PROPERTY DESCRIPTION

Nestled in a peaceful and highly desirable pocket of PO4, this immaculately presented five-bedroom detached residence has been thoughtfully extended and beautifully maintained, creating an exceptional family home. Set across three expansive floors, the property seamlessly blends contemporary elegance with practical living spaces, catering perfectly to modern family life. Upon entering, the attention to detail is immediately evident. A cosy yet stylish sitting room provides a quiet retreat, while a convenient downstairs W.C. and a large under-stair storage cupboard enhance practicality. The heart of the home, however, is the breathtaking open-plan kitchen and dining area. Designed to impress, this space features a large kitchen island, Velux windows, and two sets of bi-folding doors, which flood the area with natural light and open seamlessly onto the south-facing rear garden, creating a bright and airy atmosphere. A separate utility room off the kitchen adds further functionality. The first floor boasts a contemporary family bathroom alongside three generously sized bedrooms, one of which benefits from a private en-suite shower room and a walk-in wardrobe, providing a luxurious touch. A staircase leads to the second floor, where ample additional storage is available, along with two further well-proportioned bedrooms. The master suite is a true showstopper, featuring built-in wardrobes, a Juliet balcony, and a stunning en-suite shower room, creating a private sanctuary. Externally, the property offers a spacious driveway with off-road parking for multiple vehicles, as well as access to the integral garage, ensuring ample storage and convenience. This exceptional home presents a rare opportunity to acquire a spacious, stylish, and versatile property in a prime location—one that truly must be seen to be fully appreciated. Early viewing is highly recommended.

O2392 367 779 - contactus@lawsonrose.com

131 Winter Road, Southsea, PO4 8DS

Please note that none of the services or appliances have been tested by Lawson Rose Estate Agents.

Whilst every attempt has been made to ensure the accuracy of the floorplan contained here, measurements of doors, windows, rooms and any other items are approximate and no responsibility is taken for any error, omission or mis-statement. This plan is for illustrative purposes only and should be used as such by any prospective purchaser. The services, systems and appliances shown have not been tested and no guarantee as to their operability or efficiency can be given.