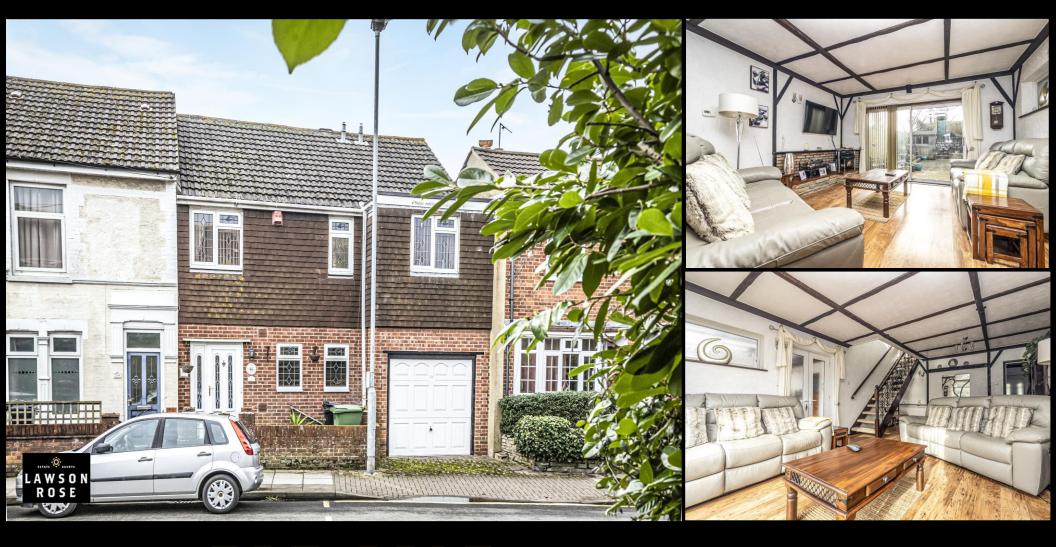

## FOR SALE

£350,000

206 Locksway Road, Southsea, PO4 8LF.

Tenure: Freehold

LAWSON ROSE

## PROPERTY DESCRIPTION

This unique four bedroom property could be perfect for those looking to put their 'own stamp' on a family home, benefiting from 50ft south facing rear garden and a 27FT integral garage! Situated on Locksway Road, the surprisingly spacious property provides a fitted kitchen, downstairs W.C and a great sized open plan living room, with sliding doors opening into the rear garden. There is handy lean to/ conservator with access to the brilliant sized integral garage. The first floor then provides four the bedrooms, three of which are doubles with a smaller fourth, plus there is a four piece fitted bathroom suite. Additionally the home is double glazed and gas centrally heated, plus there is the added benefit of the property being offered with no forward chain! We highly recommend an internal viewing to appreciate the potential on offer, so for further information or to request a time to view, please contact the Lawson Rose sales office today.