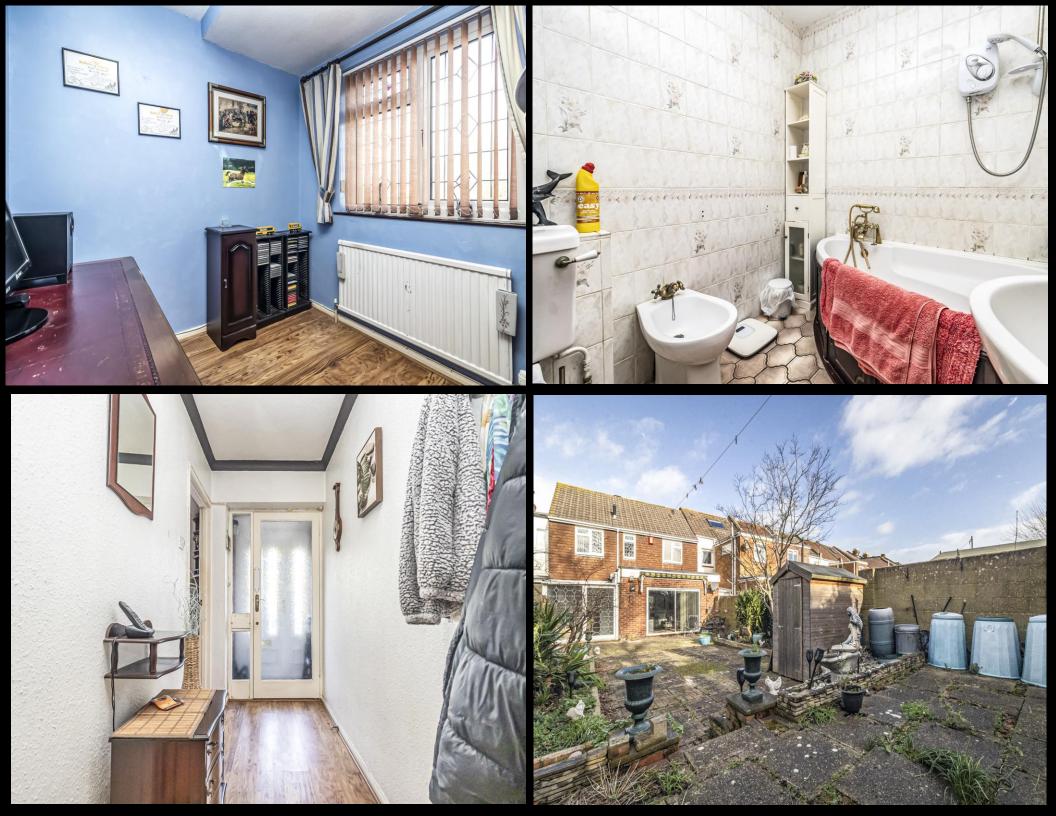

## PROPERTY DESCRIPTION

This unique four bedroom property could be perfect for those looking to put their 'own stamp' on a family home, benefiting from 50ft south facing rear garden and a 27FT integral garage! Situated on Locksway Road, the surprisingly spacious property provides a fitted kitchen, downstairs W.C and a great sized open plan living room, with sliding doors opening into the rear garden. There is handy lean to/ conservator with access to the brilliant sized integral garage. The first floor then provides four the bedrooms, three of which are doubles with a smaller fourth, plus there is a four piece fitted bathroom suite. Additionally the home is double glazed and gas centrally heated, plus there is the added benefit of the property being offered with no forward chain! We highly recommend an internal viewing to appreciate the potential on offer, so for further information or to request a time to view, please contact the Lawson Rose sales office today.