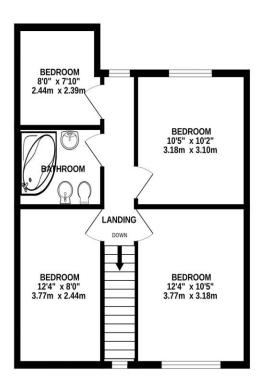

## PROPERTY DESCRIPTION

This unique four bedroom property could be perfect for those looking to put their 'own stamp' on a family home, benefiting from 50ft south facing rear garden and a 27FT integral garage! Situated on Locksway Road, the surprisingly spacious property provides a fitted kitchen, downstairs W.C and a great sized open plan living room, with sliding doors opening into the rear garden. There is handy lean to/ conservator with access to the brilliant sized integral garage. The first floor then provides four the bedrooms, three of which are doubles with a smaller fourth, plus there is a four piece fitted bathroom suite. Additionally the home is double glazed and gas centrally heated, plus there is the added benefit of the property being offered with no forward chain! We highly recommend an internal viewing to appreciate the potential on offer, so for further information or to request a time to view, please contact the Lawson Rose sales office today.

02392 367 779 - contactus@lawsonrose.com

131 Winter Road, Southsea, PO4 8DS

GROUND FLOOR 1ST FLOOR

Please note that none of the services or appliances have been tested by Lawson Rose Estate Agents.