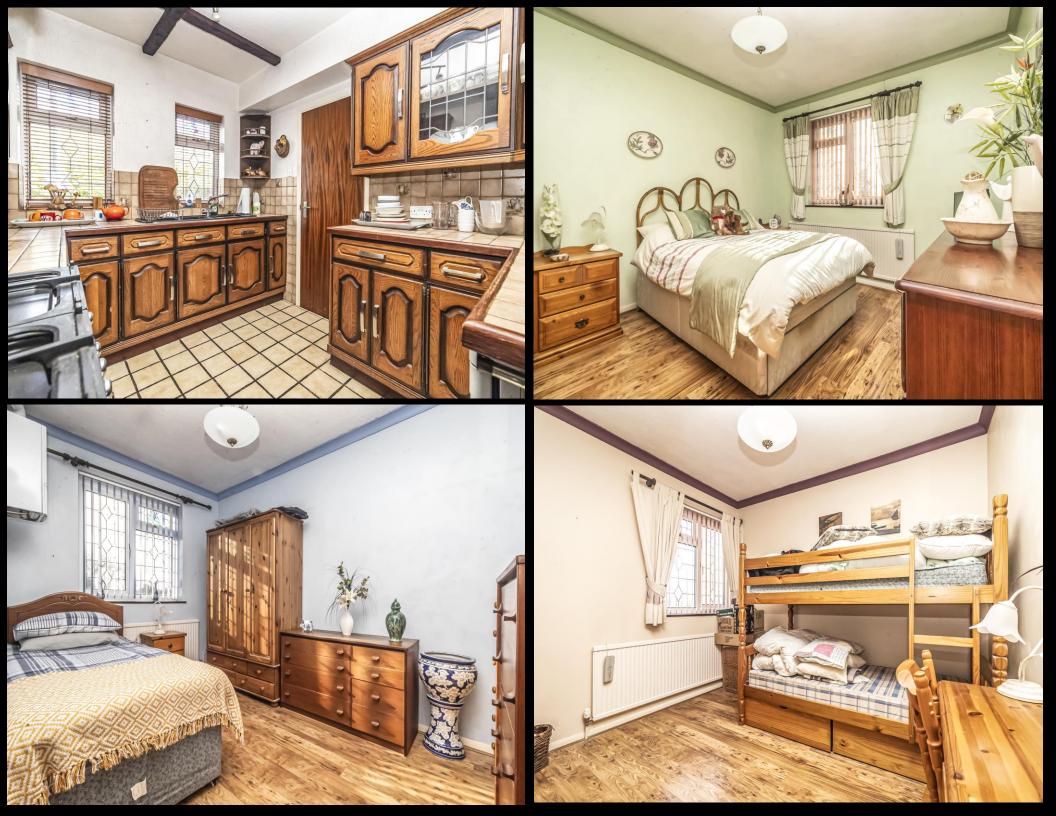

## PROPERTY DESCRIPTION

This unique four bedroom property could be perfect for those looking to put their 'own stamp' on a family home, benefiting from 50ft south facing rear garden and a 27FT integral garage! Situated on Locksway Road, the surprisingly spacious property provides a fitted kitchen, downstairs W.C and a great sized open plan living room, with sliding doors opening into the rear garden. There is handy lean to/ conservator with access to the brilliant sized integral garage. The first floor then provides four the bedrooms, three of which are doubles with a smaller fourth, plus there is a four piece fitted bathroom suite. Additionally the home is double glazed and gas centrally heated, plus there is the added benefit of the property being offered with no forward chain! We highly recommend an internal viewing to appreciate the potential on offer, so for further information or to request a time to view, please contact the Lawson Rose sales office today.