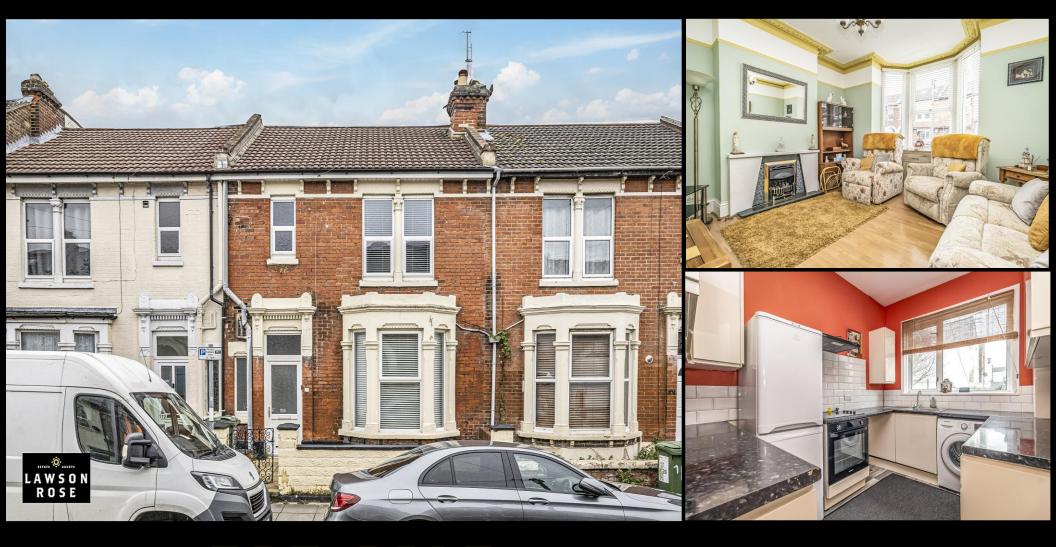

## PROPERTY DESCRIPTION

Located in the cemtral Southsea, this substantial bay & forecourt property offers incredible versatility and is presented to the market with no forward chain. Situated on Francis Avenue, the property is currently laid out so each floor has a fitted kitchen and bathroom/shower room, but this home can effortlessly be reimagined into a large, four-bedroom family residence. Upon entering, the ground floor features three separate reception rooms (one currently used as a bedroom), a fitted shower room, and a kitchen with direct access to the generous rear garden, complete with pedestrian access. The first floor boasts three well-proportioned bedrooms (two presently utilized as reception rooms), an additional bathroom, and a second fitted kitchen, which could easily be converted back into the fourth bedroom. Additional highlights include double glazing throughout, gas central heating, and a cellar for convenient storage. This property presents a fantastic opportunity to create your dream family home or maintain its current layout for investment purposes. Don't miss out—contact the Lawson Rose sales office today for more information or to arrange a viewing!