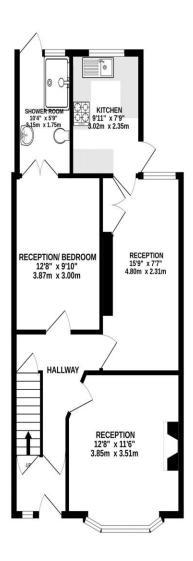

## PROPERTY DESCRIPTION

Located in the cemtral Southsea, this substantial bay & forecourt property offers incredible versatility and is presented to the market with no forward chain. Situated on Francis Avenue, the property is currently laid out so each floor has a fitted kitchen and bathroom/shower room, but this home can effortlessly be reimagined into a large, four-bedroom family residence. Upon entering, the ground floor features three separate reception rooms (one currently used as a bedroom), a fitted shower room, and a kitchen with direct access to the generous rear garden, complete with pedestrian access. The first floor boasts three well-proportioned bedrooms (two presently utilized as reception rooms), an additional bathroom, and a second fitted kitchen, which could easily be converted back into the fourth bedroom. Additional highlights include double glazing throughout, gas central heating, and a cellar for convenient storage. This property presents a fantastic opportunity to create your dream family home or maintain its current layout for investment purposes. Don't miss out—contact the Lawson Rose sales office today for more information or to arrange a viewing!

Please note that none of the services or appliances have been tested by Lawson Rose Estate Agents.

02392 367 779 - contactus@lawsonrose.com TOTAL FLOOR AREA: 1338 sq.ft. (124.3 sq.m.) approx. Whilst every attempt has been made to ensure the accuracy of the floorplan contained here, measurements 131 Winter Road, Southsea, PO4 8DS