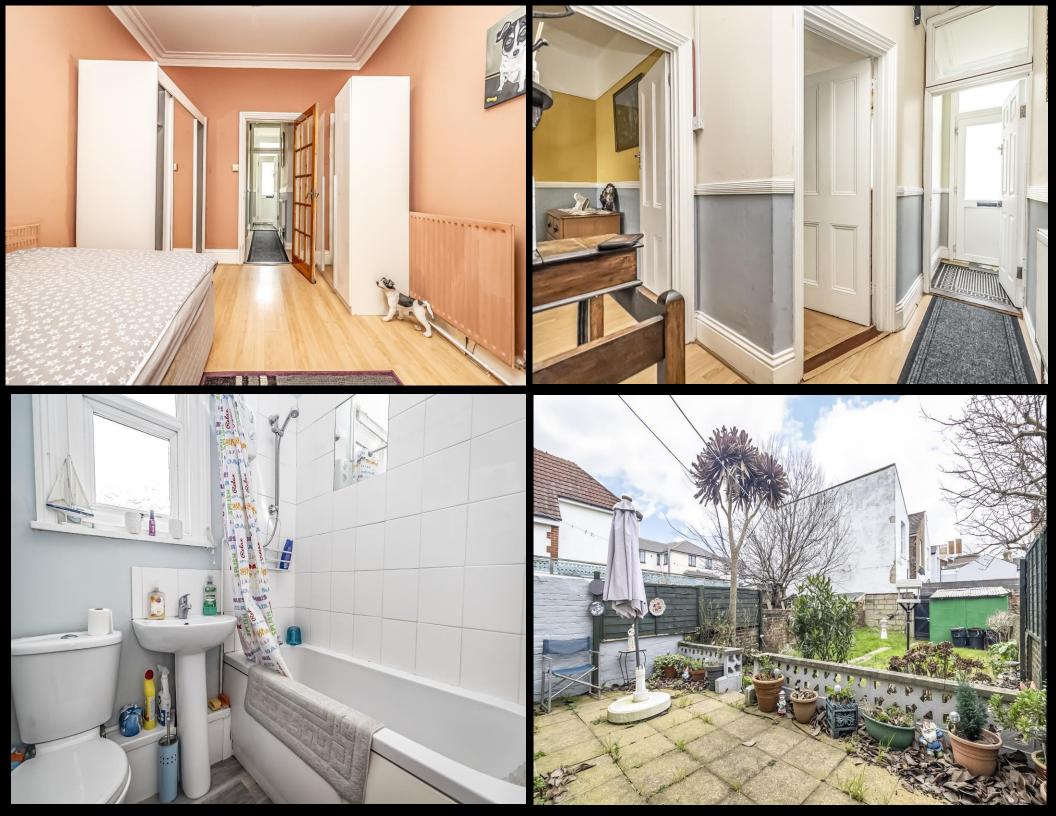

## PROPERTY DESCRIPTION

Located in the cemtral Southsea, this substantial bay & forecourt property offers incredible versatility and is presented to the market with no forward chain. Situated on Francis Avenue, the property is currently laid out so each floor has a fitted kitchen and bathroom/shower room, but this home can effortlessly be reimagined into a large, four-bedroom family residence. Upon entering, the ground floor features three separate reception rooms (one currently used as a bedroom), a fitted shower room, and a kitchen with direct access to the generous rear garden, complete with pedestrian access. The first floor boasts three well-proportioned bedrooms (two presently utilized as reception rooms), an additional bathroom, and a second fitted kitchen, which could easily be converted back into the fourth bedroom. Additional highlights include double glazing throughout, gas central heating, and a cellar for convenient storage. This property presents a fantastic opportunity to create your dream family home or maintain its current layout for investment purposes. Don't miss out—contact the Lawson Rose sales office today for more information or to arrange a viewing!