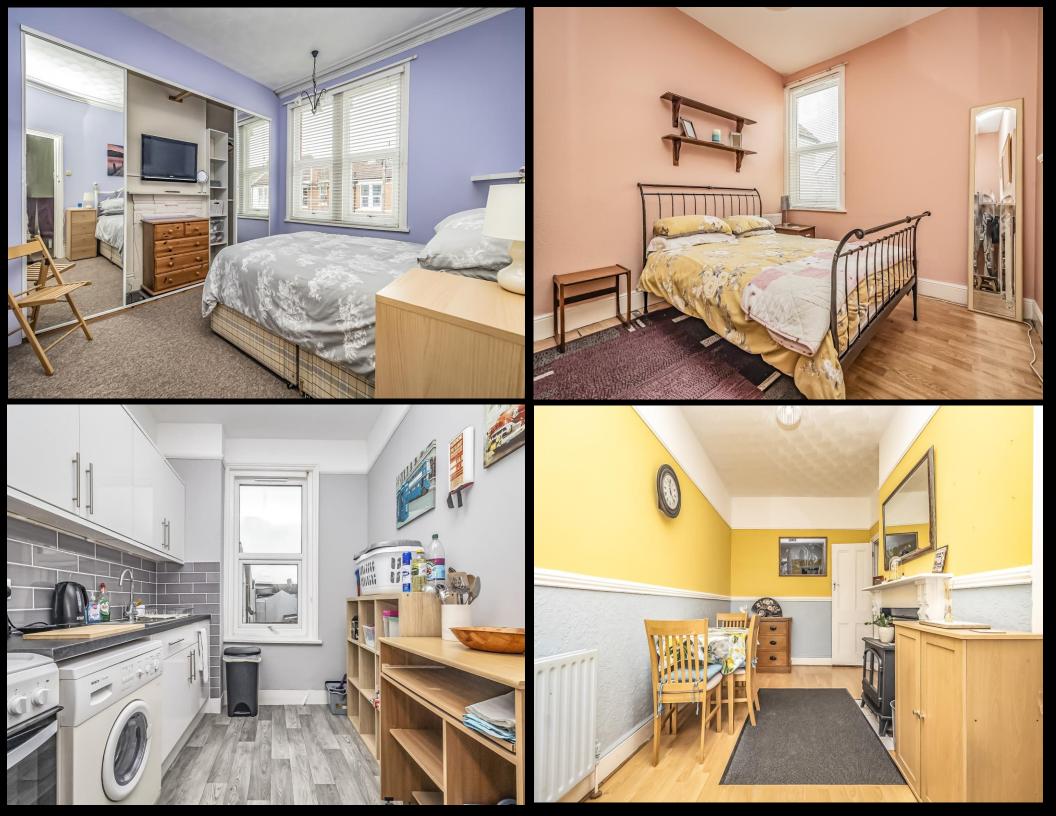

## PROPERTY DESCRIPTION

Located in the cemtral Southsea, this substantial bay & forecourt property offers incredible versatility and is presented to the market with no forward chain. Situated on Francis Avenue, the property is currently laid out so each floor has a fitted kitchen and bathroom/shower room, but this home can effortlessly be reimagined into a large, four-bedroom family residence. Upon entering, the ground floor features three separate reception rooms (one currently used as a bedroom), a fitted shower room, and a kitchen with direct access to the generous rear garden, complete with pedestrian access. The first floor boasts three well-proportioned bedrooms (two presently utilized as reception rooms), an additional bathroom, and a second fitted kitchen, which could easily be converted back into the fourth bedroom. Additional highlights include double glazing throughout, gas central heating, and a cellar for convenient storage. This property presents a fantastic opportunity to create your dream family home or maintain its current layout for investment purposes. Don't miss out—contact the Lawson Rose sales office today for more information or to arrange a viewing!