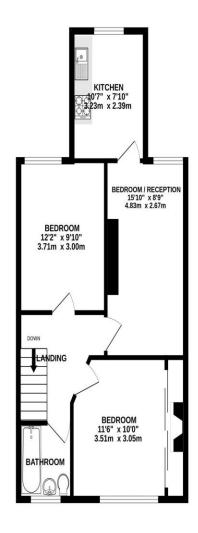

## PROPERTY DESCRIPTION

Located in the cemtral Southsea, this substantial bay & forecourt property offers incredible versatility and is presented to the market with no forward chain. Situated on Francis Avenue, the property is currently laid out so each floor has a fitted kitchen and bathroom/shower room, but this home can effortlessly be reimagined into a large, four-bedroom family residence. Upon entering, the ground floor features three separate reception rooms (one currently used as a bedroom), a fitted shower room, and a kitchen with direct access to the generous rear garden, complete with pedestrian access. The first floor boasts three well-proportioned bedrooms (two presently utilized as reception rooms), an additional bathroom, and a second fitted kitchen, which could easily be converted back into the fourth bedroom. Additional highlights include double glazing throughout, gas central heating, and a cellar for convenient storage. This property presents a fantastic opportunity to create your dream family home or maintain its current layout for investment purposes. Don't miss out—contact the Lawson Rose sales office today for more information or to arrange a viewing!

Please note that none of the services or appliances have been tested by Lawson Rose Estate Agents.

02392 367 779 - contactus@lawsonrose.com TOTAL FLOOR AREA: 1338 sq.ft. (124.3 sq.m.) approx. Whilst every attempt has been made to ensure the accuracy of the floorplan contained here, measurements 131 Winter Road, Southsea, PO4 8DS

of doors, windows, rooms and any other items are approximate and no responsibility is taken for any error, omission or mis-statement. This plan is for illustrative purposes only and should be used as such by any prospective purchaser. The services, systems and appliances shown have not been tested and no guarantee as to their operability or efficiency can be given. Made with Metropix ©2025