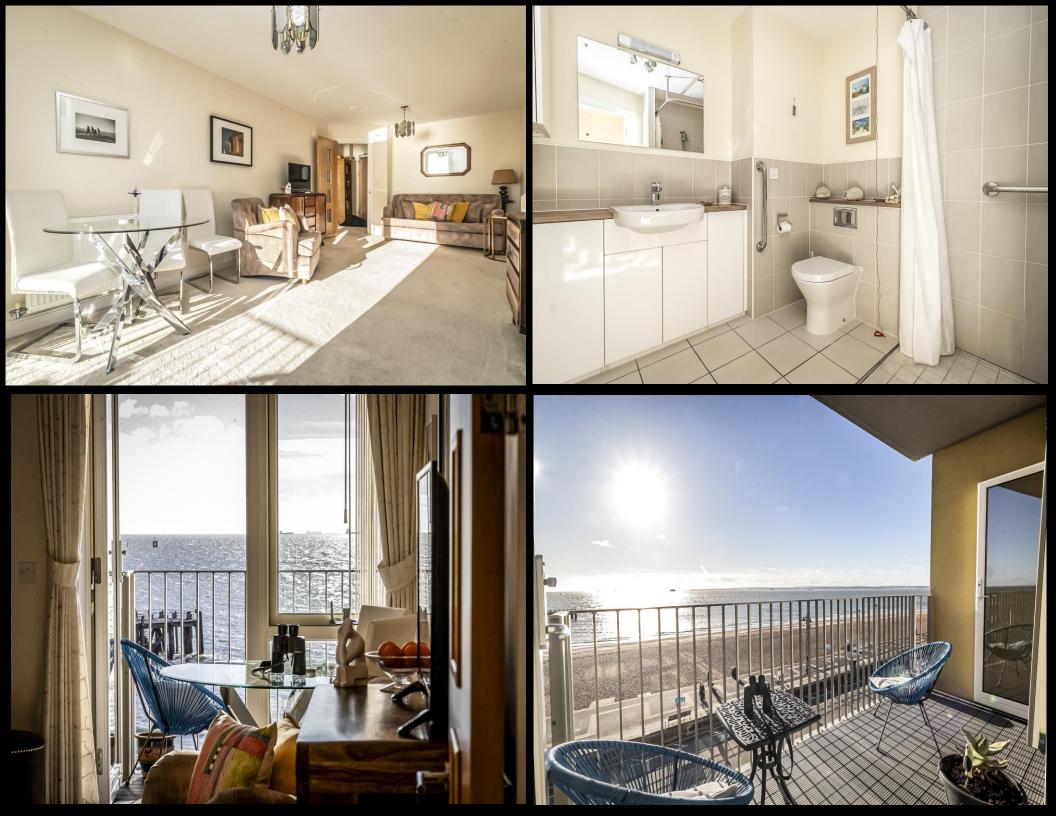

## PROPERTY DESCRIPTION

Lawson Rose are delighted to offer this stunning retirement apartment located in a highly desirable, Tudor Rose Court, Southsea. This spacious apartment offers a large open plan living/kitchen area with access onto a private balcony with stunning views overlooking the Solent & Isle Of White. there is a large storage cupboard, a great sized master bedroom with a walk in wardrobe, plus a modern shower room. Tudor Rose Court offers all of what one would expect from an award-winning retirement home, including lift/ wheelchair access, emergency call system and on-site management, plus a stunning residents lounge and 'bistro restaurant'. Additionally, the property is being offered with no forward chain! We highly recommend an internal viewing to appreciate all that's on offer, so for further information or to arrange the viewing, please contact the Lawson Rose sales team on 02392 367779