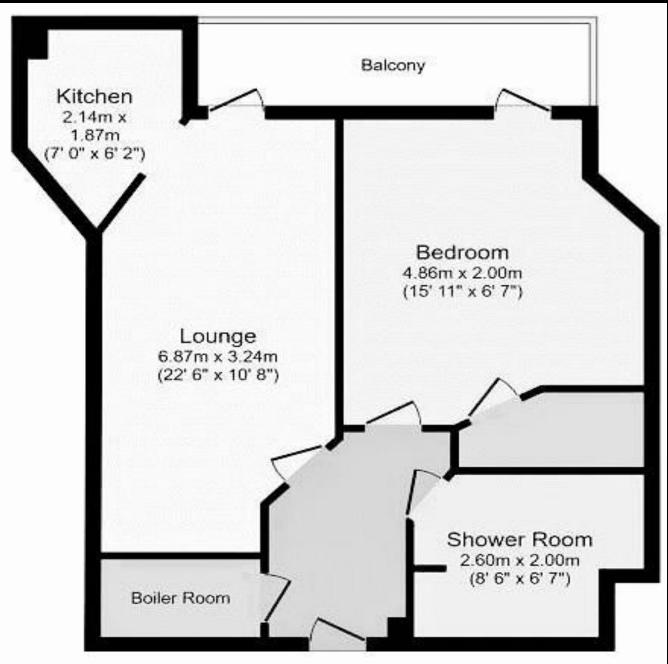

contact the Lawson Rose sales team on 02392 367779

## Material Information:

- Construction: Brick Built
- Electricity Supply: Alternating Current
- Heating: Gas Central Heating
- Water Supply: Mains Water Supply
- Sewage: Mains Sewage
- Broadband: Standard, Superfast Fibre and Gfast Fibre are available.
- Mobile: Ofcom Checker shows EE, Three, 02 and Vodafone all have voice and data availability in this area.
- Permit Parking: 1<sup>st</sup> permit is £30, 2<sup>nd</sup> permit is £120 and 3<sup>rd</sup> permit (where available) is £300.
- Council Tax: Portsmouth City Council Band C
- Flood Risk Low Risk (Stated on the Gov.uk portal)

- Date of Original Lease: 1000 Years from 1 June 2017
- Term: 993 years
- Management Company: McCarthy Stone
- Service Charge: TBC
- Ground Rent: TBC









Please note that none of the services or appliances have been tested by Lawson Rose Estate Agents.

## Floor Plan

Floor area 64.0 sq. m. (689 sq. ft.) approx