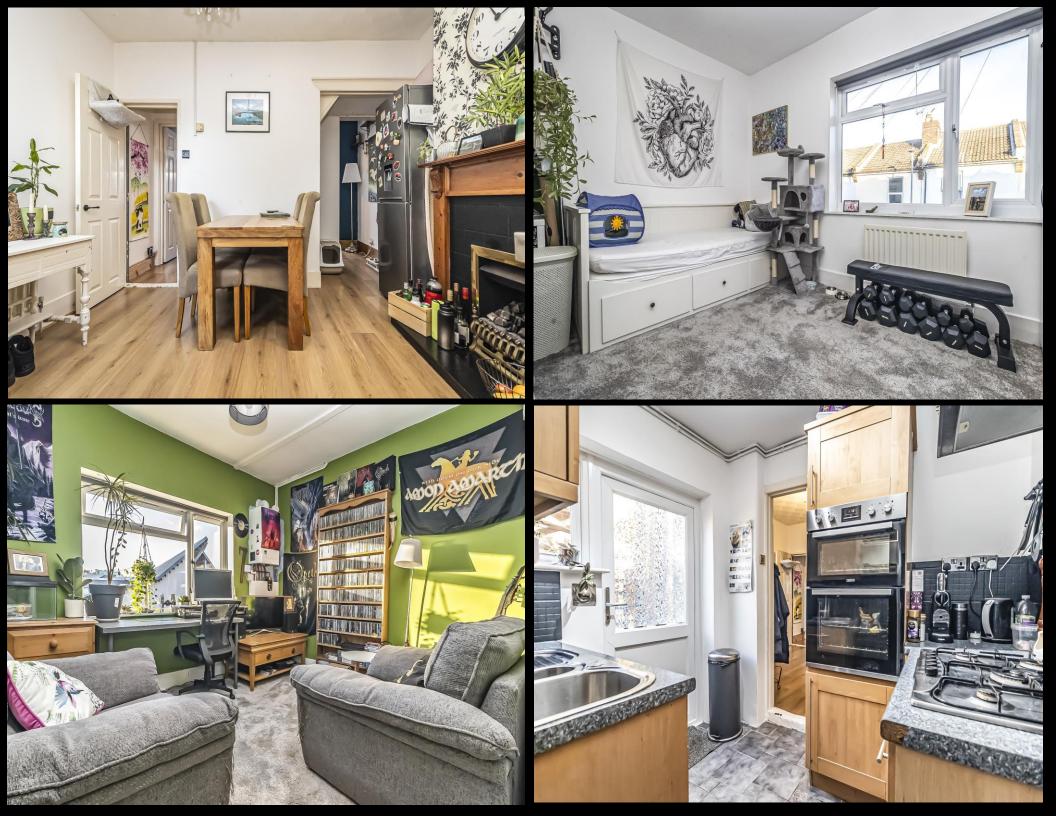

## PROPERTY DESCRIPTION

This three bedroom, terraced property in a popular cul-de-sac in Milton has accommodation set across three floors. Situated on Rosetta Road, the property provides two separate reception rooms alongside a fitted kitchen and modern shower room. The first floor then provides two good sized double bedrooms with a staircase rising to the spacious master bedroom on the third floor. Additionally the home is double glazed and gas centrally heated, plus outside is an enclosed, west facing rear garden. An ideal first time or family home in our opinion and we highly recommend an internal viewing. For further information or to request a time to view, please contact the Lawson Rose sales office today.