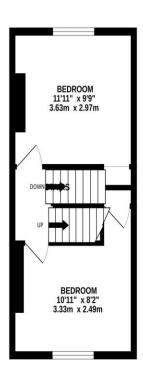

## PROPERTY DESCRIPTION

This three bedroom, terraced property in a popular cul-de-sac in Milton has accommodation set across three floors. Situated on Rosetta Road, the property provides two separate reception rooms alongside a fitted kitchen and modern shower room. The first floor then provides two good sized double bedrooms with a staircase rising to the spacious master bedroom on the third floor. Additionally the home is double glazed and gas centrally heated, plus outside is an enclosed, west facing rear garden. An ideal first time or family home in our opinion and we highly recommend an internal viewing. For further information or to request a time to view, please contact the Lawson Rose sales office today.

02392 367 779 - contactus@lawsonrose.com

131 Winter Road, Southsea, PO4 8DS

GROUND FLOOR 1ST FLOOR 2ND FLOOR

Please note that none of the services or appliances have been tested by Lawson Rose Estate Agents.