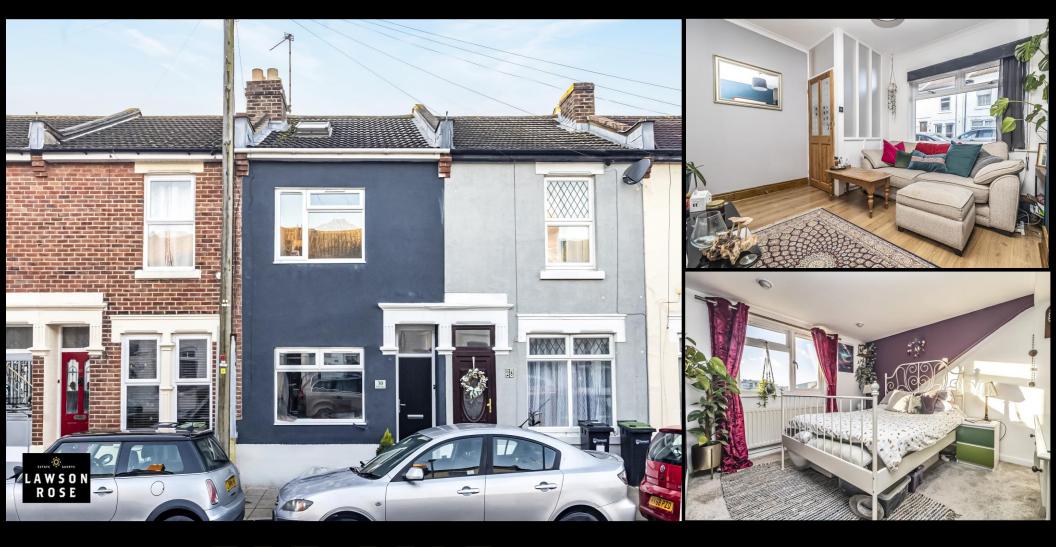

## FOR SALE

£269,000

30 Rosetta Road, Southsea, PO4 8JY.

Tenure: Freehold

LAWSON ROSE

## PROPERTY DESCRIPTION

This three bedroom, terraced property in a popular cul-de-sac in Milton has accommodation set across three floors. Situated on Rosetta Road, the property provides two separate reception rooms alongside a fitted kitchen and modern shower room. The first floor then provides two good sized double bedrooms with a staircase rising to the spacious master bedroom on the third floor. Additionally the home is double glazed and gas centrally heated, plus outside is an enclosed, west facing rear garden. An ideal first time or family home in our opinion and we highly recommend an internal viewing. For further information or to request a time to view, please contact the Lawson Rose sales office today.