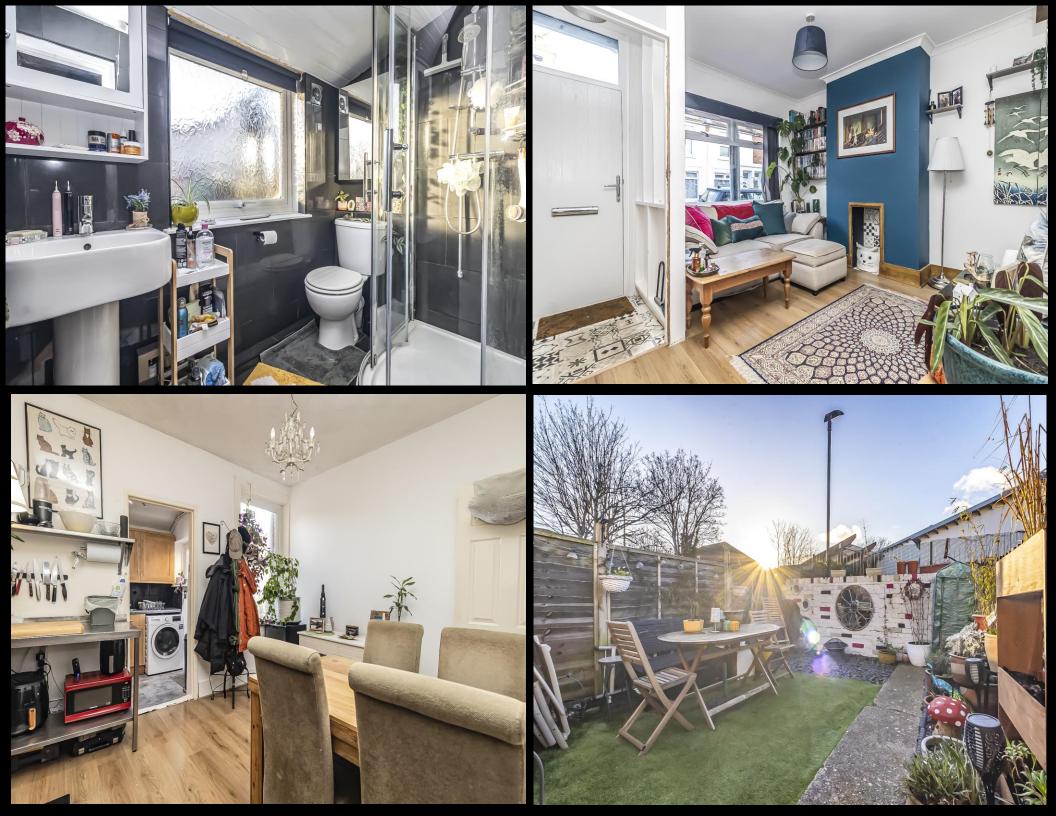

## PROPERTY DESCRIPTION

This three bedroom, terraced property in a popular cul-de-sac in Milton has accommodation set across three floors. Situated on Rosetta Road, the property provides two separate reception rooms alongside a fitted kitchen and modern shower room. The first floor then provides two good sized double bedrooms with a staircase rising to the spacious master bedroom on the third floor. Additionally the home is double glazed and gas centrally heated, plus outside is an enclosed, west facing rear garden. An ideal first time or family home in our opinion and we highly recommend an internal viewing. For further information or to request a time to view, please contact the Lawson Rose sales office today.