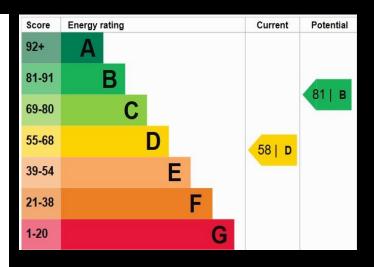

## Material Information:

- Construction: Brick Built
- Electricity Supply: Alternating Current
- Heating: Gas Central Heating
- Water Supply: Mains Water Supply
- Sewage: Mains Sewage
- Broadband: Standard, Superfast Fibre and Gfast Fibre are available.
- Mobile: Ofcom Checker shows EE, Three, 02 and Vodafone all have voice and data availability in this area.
- Parking: On Street Parking
- Council Tax: Portsmouth City Council Band B
- Flood Risk Low Risk (Stated on the Gov.uk portal)