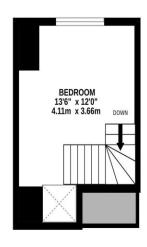

## PROPERTY DESCRIPTION

This three bedroom, terraced property in a popular cul-de-sac in Milton has accommodation set across three floors. Situated on Rosetta Road, the property provides two separate reception rooms alongside a fitted kitchen and modern shower room. The first floor then provides two good sized double bedrooms with a staircase rising to the spacious master bedroom on the third floor. Additionally the home is double glazed and gas centrally heated, plus outside is an enclosed, west facing rear garden. An ideal first time or family home in our opinion and we highly recommend an internal viewing. For further information or to request a time to view, please contact the Lawson Rose sales office today.

02392 367 779 - contactus@lawsonrose.com

131 Winter Road, Southsea, PO4 8DS

GROUND FLOOR 1ST FLOOR 2ND FLOOR

Please note that none of the services or appliances have been tested by Lawson Rose Estate Agents.