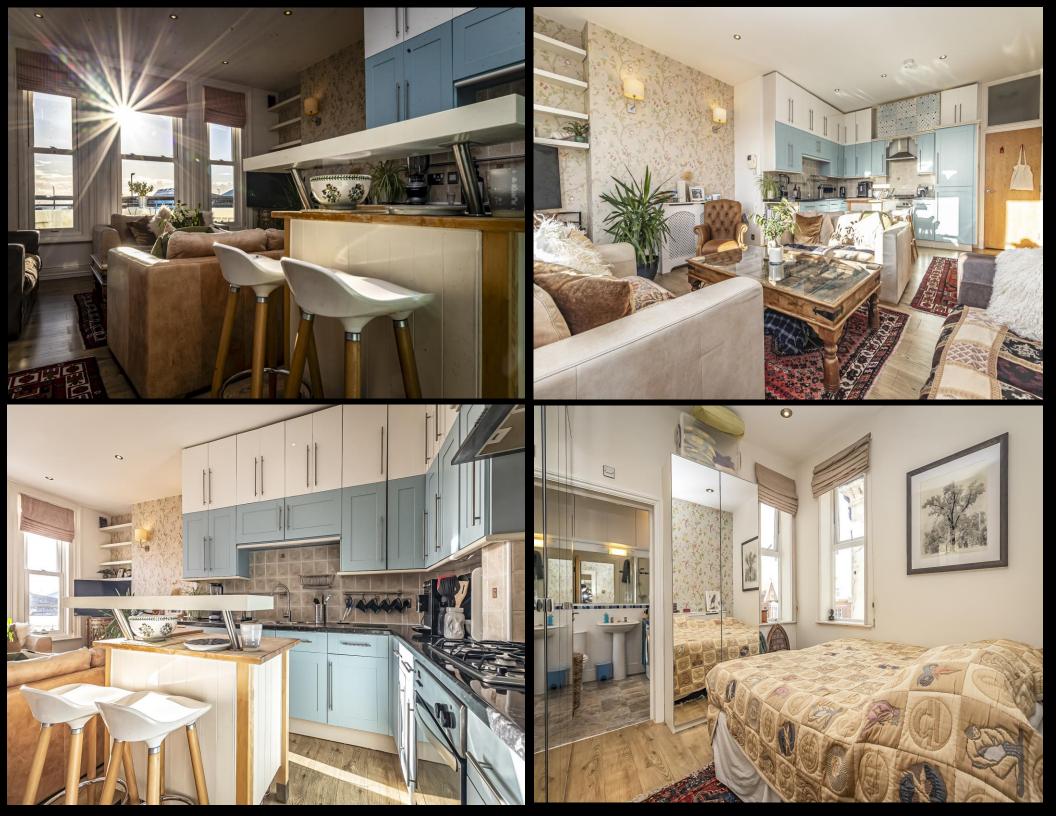

## PROPERTY DESCRIPTION

Nestled in the heart of Southsea's vibrant seafront, this stunning second-floor apartment offers breathtaking panoramic views of the Solent and the Isle of Wight. Steeped in history, this striking, grade II residence dates back to 1879 and seamlessly combines period charm with contemporary living. Upon entering through the impressive gateway and frontage, you'll be welcomed into an impeccably appointed hallway that sets the tone moving forward. The apartment on the third floor boasts two generously sized double bedrooms, the master of which provides an en-suite shower room for added comfort. There is a separate study, ideal for remote work or as a creative retreat, which leads to a private south-facing balcony, where you can bask in the sun while soaking in the picturesque views. The property also features a beautifully fitted bathroom suite, adding to the luxurious feel of this one-of-a-kind home. The centrepiece of this exceptional home is the open-plan kitchen and living space. Flooded with natural light from large, south-facing windows, this area offers an inviting environment perfect for entertaining or simply enjoying the stunning seaside backdrop. With its prime location, historic character, and modern conveniences, this standout property provides the perfect blend of elegance, charm, and coastal living. Don't miss the opportunity to make this remarkable home your own! For further information or to request a time to view, please contact the Lawson Rose sales office today.