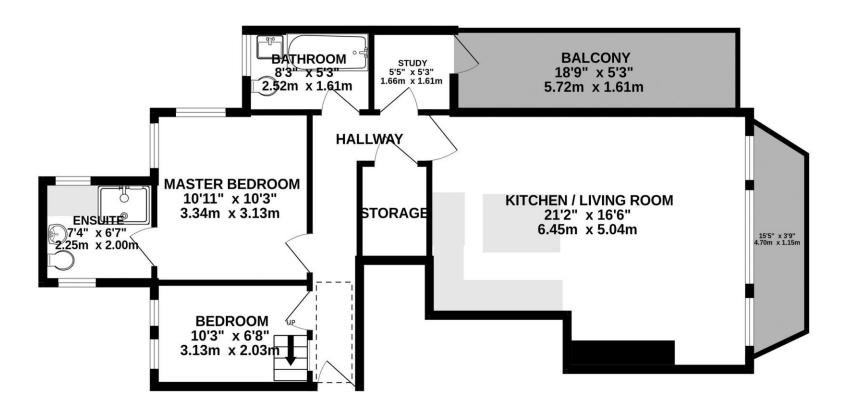

## FLAT 5 VENETIAN GARDEN HOUSE, 4 SOUTH PARADE

Whilst every attempt has been made to ensure the accuracy of the floorplan contained here, measurements of doors, windows, rooms and any other items are approximate and no responsibility is taken for any error, omission or mis-statement. This plan is for illustrative purposes only and should be used as such by any prospective purchaser. The services, systems and appliances shown have not been tested and no guarantee as to their operability or efficiency can be given.

Made with Metropix ©2024

Please note that none of the services or appliances have been tested by Lawson Rose Estate Agents.