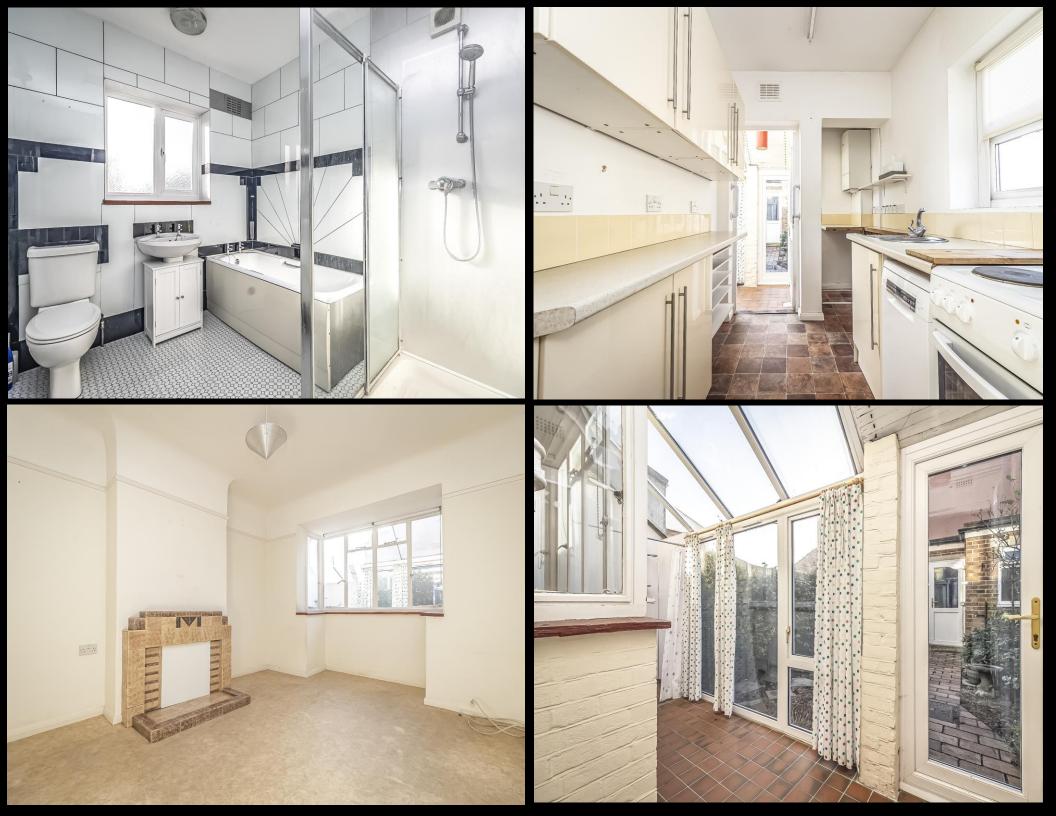

## PROPERTY DESCRIPTION

This three bedroom, end of terrace property is in a popular pocket of PO4 and benefits from a garage to its rear, plus its being offered with no forward chain! Situated on Locksway Road in Milton, the accommodation provides two spacious reception rooms, both with large bay windows and fireplaces. There is a fitted kitchen, downstairs WC and a rear conservatory that overlooks the garden. The first floor then provides three good sized bedrooms, two of which have built in wardrobes, plus there is a sizeable four piece bathroom suite. Additional benefits include a southerly facing rear garden with a great sized garage complete with power & light. We believe the property could be perfect for those looking to put their 'own stamp' on a family home and highly recommend an internal viewing to appreciate all the property has to offer. For further information or to request a time to view, please contact the Lawson Rose sales office today.