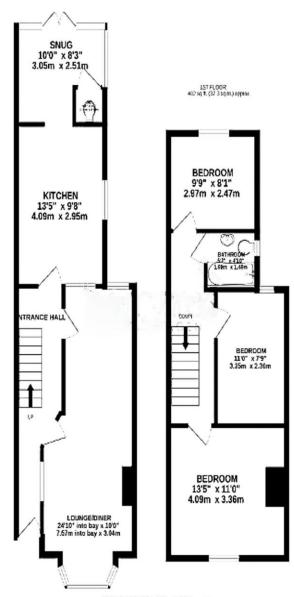

O2392 367 779 - contactus@lawsonrose.com

131 Winter Road, Southsea, PO4 8DS

GRIQUND FLOOR 496 sa.t. (46.1 sq.m.) approx.

## TOTAL FLOOR AREA: 898 sq.ft (83.4 sq.m.) approx.

While very altered his been recommended in accessory of the burgher contained have, never interests of other someons, work and any other form are expected as and to require bufger in which have given, unabsection resonant in 10 by an interface and accessory and should be read as with large properties portrained. The reviews is young contained been shown that in the health and the of properties as a time for any open by an although contained and the quantities and sometimes are some as a time of properties of the part.