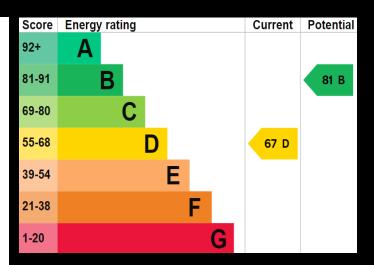

## Material Information:

- Construction: Brick Built
- Electricity Supply: Alternating Current
- Heating: Gas Central Heating
- Water Supply: Mains Water Supply
- Sewage: Mains Sewage
- Broadband: Standard, Superfast Fibre and Gfast Fibre are available.
- Mobile: Ofcom Checker shows EE, Three, 02 and Vodafone all have voice and data availability in this area.
- Permit Parking: 1<sup>st</sup> permit is £30, 2<sup>nd</sup> permit is £120 and 3<sup>rd</sup> permit (where available) is £300.
- Council Tax: Portsmouth City Council Band B
- Flood Risk Low Risk (Stated on the Gov.uk portal)