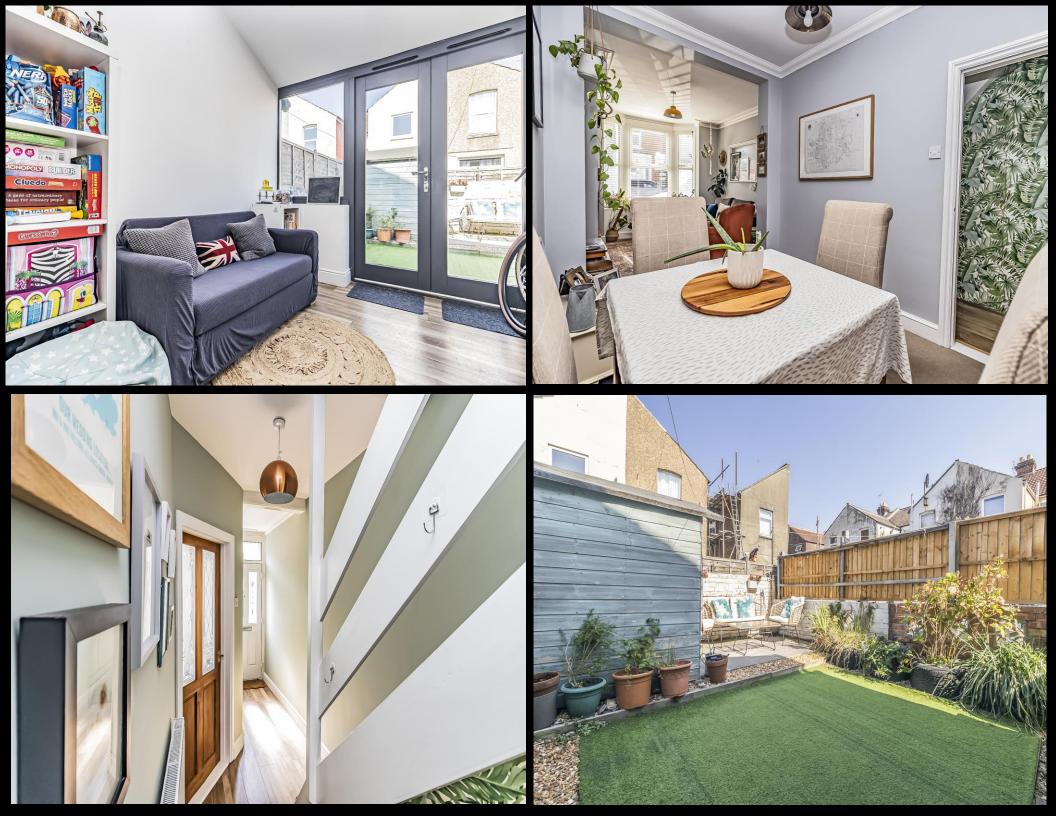

## PROPERTY DESCRIPTION

Lawson Rose are delighted to bring to the market this well presented, three bedroom, bay & forecourt property located in a requested road in PO4. Situated on Hunter Road, the accommodation provides a bright and airy open plan kitchen/ dining area, alongside an extended fitted kitchen/ dining area complete with a Velux window and double doors opening into the enclosed rear garden. The first floor then provides three great sized double bedrooms, plus a modern fitted bathroom suite. Additional benefits include a downstairs W.C, double glazing and gas central heating. We highly recommend an internal viewing to appreciate all the property has to offer, so for further information or to request a internal viewing, please contact one of our sales team today.