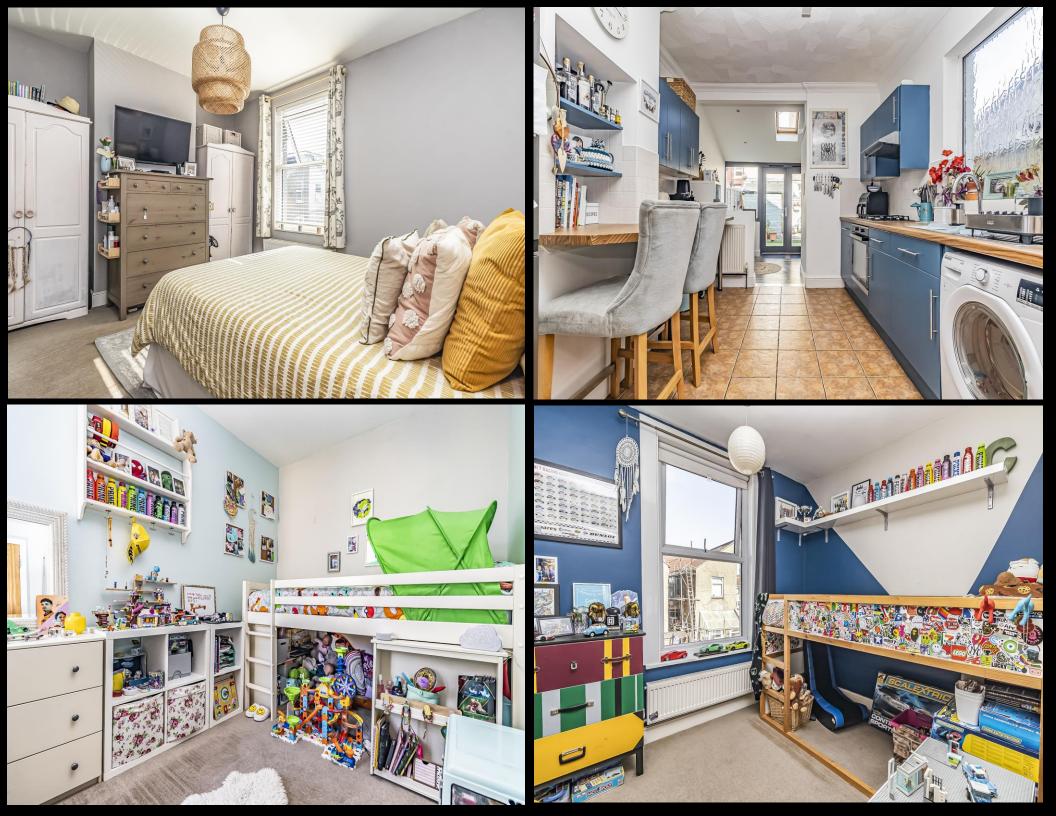

## PROPERTY DESCRIPTION

Lawson Rose are delighted to bring to the market this well presented, three bedroom, bay & forecourt property located in a requested road in PO4. Situated on Hunter Road, the accommodation provides a bright and airy open plan kitchen/ dining area, alongside an extended fitted kitchen/ dining area complete with a Velux window and double doors opening into the enclosed rear garden. The first floor then provides three great sized double bedrooms, plus a modern fitted bathroom suite. Additional benefits include a downstairs W.C, double glazing and gas central heating. We highly recommend an internal viewing to appreciate all the property has to offer, so for further information or to request a internal viewing, please contact one of our sales team today.