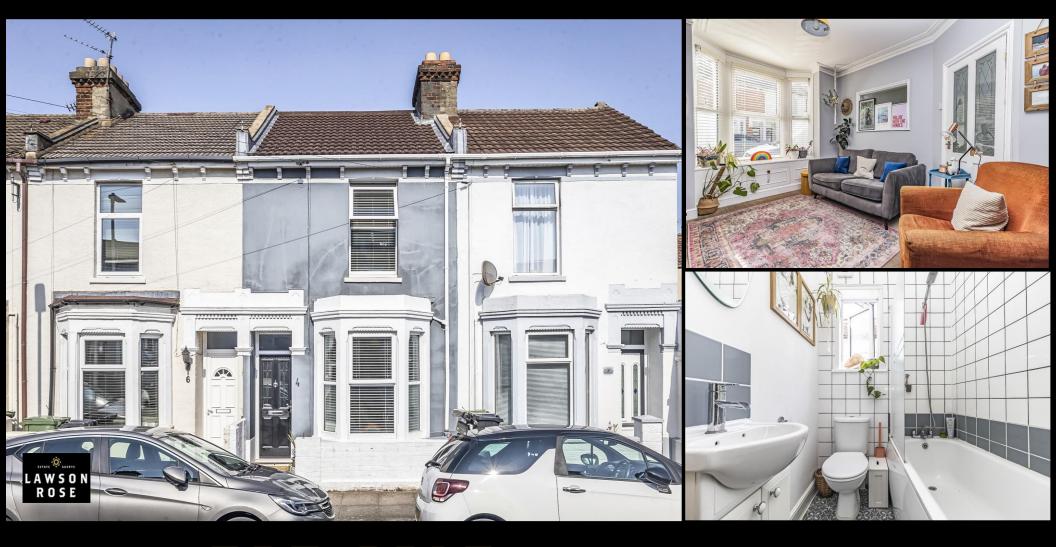

## PROPERTY DESCRIPTION

Lawson Rose are delighted to bring to the market this well presented, three bedroom, bay & forecourt property located in a requested road in PO4. Situated on Hunter Road, the accommodation provides a bright and airy open plan kitchen/ dining area, alongside an extended fitted kitchen/ dining area complete with a Velux window and double doors opening into the enclosed rear garden. The first floor then provides three great sized double bedrooms, plus a modern fitted bathroom suite. Additional benefits include a downstairs W.C, double glazing and gas central heating. We highly recommend an internal viewing to appreciate all the property has to offer, so for further information or to request a internal viewing, please contact one of our sales team today.