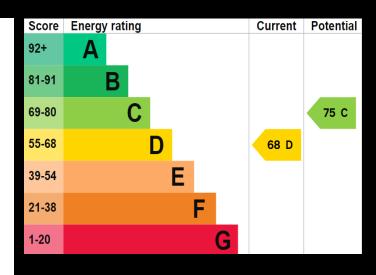

## Material Information:

- Construction: Brick Built
- Electricity Supply: Alternating Current
- Heating: Gas Central Heating
- Water Supply: Mains Water Supply
- Sewage: Mains Sewage
- Broadband: Standard, Superfast Fibre and Gfast Fibre are available.
- Mobile: Ofcom Checker shows EE, Three, 02 and Vodafone all have voice and data availability in this area.
- Permit Parking: 1<sup>st</sup> permit is £30, 2<sup>nd</sup> permit is £120 and 3<sup>rd</sup> permit (where available) is £300.
- Council Tax: Portsmouth City Council Band A
- Flood Risk Low Risk (Stated on the Gov.uk portal)