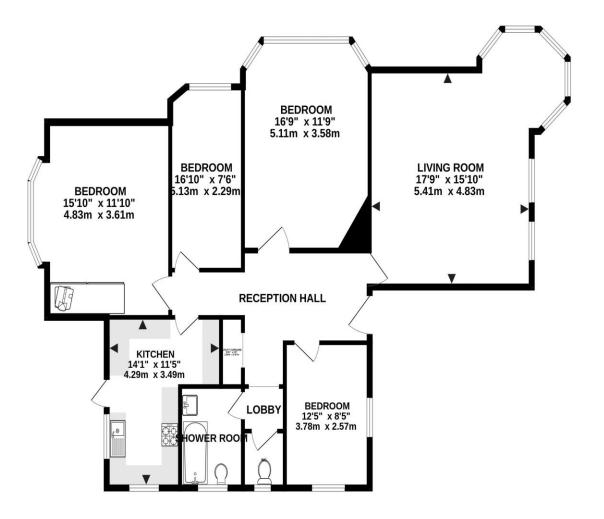

## PROPERTY DESCRIPTION

Share of the Freehold! Lawson Rose is delighted to present this well-appointed, four-bedroom first-floor apartment, nestled in an impressive, historic period conversion. Situated just moments from the seafront and Canoe Lake, this unique property offers an exceptional blend of character and modern living. The heart of the apartment is a bright and spacious living area, enhanced by a captivating turret of windows that flood the space with natural light and offer picturesque views towards Canoe Lake. Off the striking entrance hallway, you'll find four generously sized double bedrooms, each boasting its own distinctive charm and layout. The property also features a modern, stylish fitted kitchen, a well-maintained bathroom, and a separate W.C. This is a rare opportunity to acquire a stunning home in a highly sought-after location. Don't miss out on this fantastic offering! For more details or to arrange a viewing, please contact the Lawson Rose sales office today